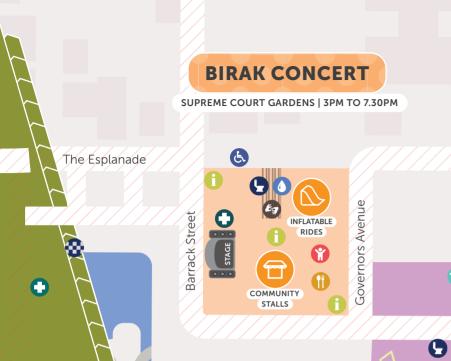

## **ENTERTAINMENT**

LANGLEY PARK | 3PM TO 9PM

Terrace Road

Riverside Drive

Eg (AD))

## **LEGEND**

First Aid

Toilets

Parent's Room

Lost Child Point

Information

Police

Free Drinking Water

Food Trucks ACROD Parking

Picnic Area

Accessible Matting

Auslan/Audio Description

Assistant Animal Relief Area

St John Ambulance Activation

Channel 7 Activation

Reflect, Respect, Celebrate. Film Dome

## NOTE:

- Toilets include accesible and all-gender options
- See the road closure map for full details and timings

\*Map not to scale and accurate at the time of publishing