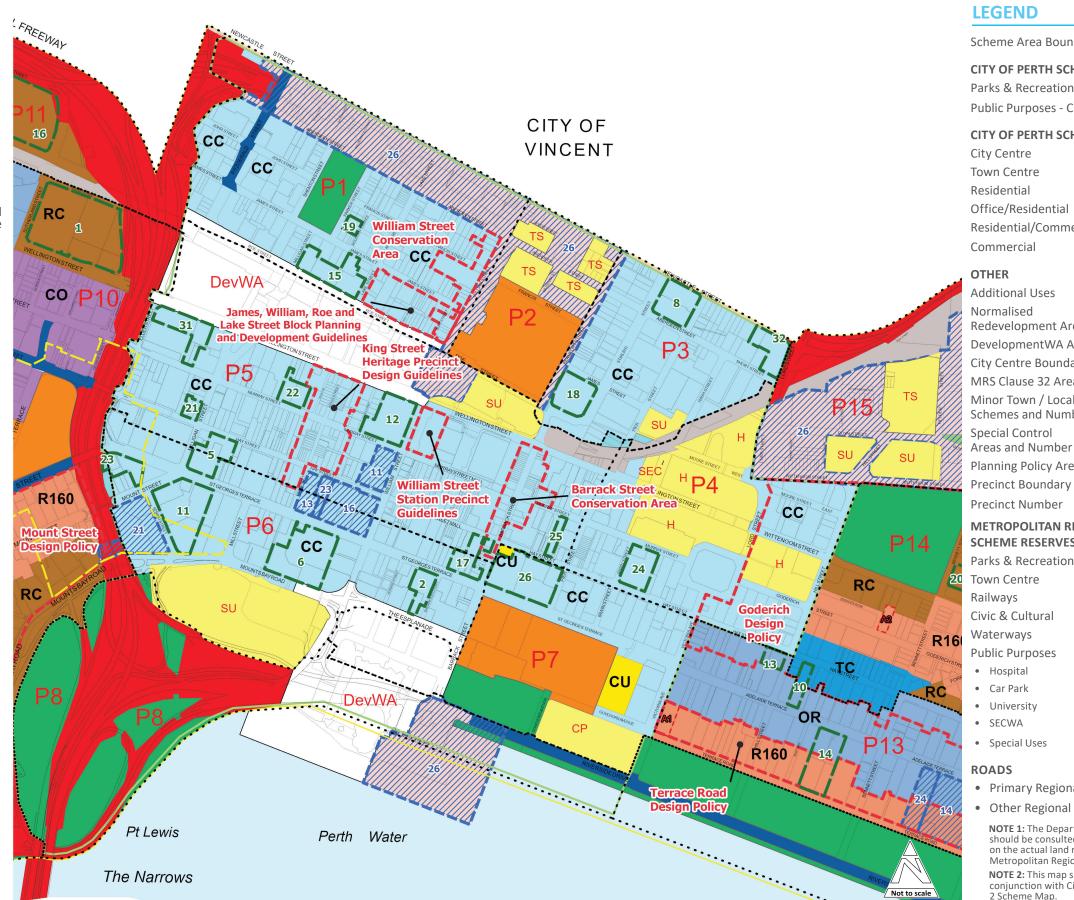

## **CITY CENTRE:**

Will continue to develop as the focus of business, retail, civic, cultural and entertainment activities in Western Australia

#### **PRECINCTS:**

The City Centre contains the following Precincts

P1 - Northbridge P5 - Citiplace **P2** - Cultural Centre **P6** - St Georges P7 - Civic P3 - Stirling P4 - Victoria P8 - Foreshore

#### **PARLIAMENT HOUSE AND SURROUNDS:**

A Clause 32 area which maintains the visual prominence of Parliament House and the aesthetic quality of development in the area.

# MINOR TOWN / LOCAL PLANNING SCHEMES (TPS / LPS):

The additional Schemes which apply in the city centre are:

**TPS 11** - Wesley Trust and WA Travel Centre TPS 13 - State Government Insurance Office

**TPS 16** - David Jones Site (now Central Park)

TPS 21 - FAI Site TPS 23 - Paragon

LPS 26 - Normalised Redevelopment Areas

# **SPECIAL CONTROL AREAS:**

Special control areas apply in the city centre for these areas:

- 2 CTA Building
- 5 240 St Georges Tce & 899-915 Hay St
- 6 141 & 125-137 St Georges Tce & 18 Mounts Bay Rd
- 8 126-144 Stirling St
- 11 225-239 St Georges Tce (Bishops See)
- **12** 298-316 Murray St
- 15 92-120 Roe St
- 17 St Martins
- 18 30 Beaufort St
- 19 2-6 (Lot 40) Parker St
- 21 Melbourne Hotel
- 22 396, 370-372 & 378-392 Murray St
- 23 251 (Lot 11), 255 (Lot 412), 267 (Lot 10) St Georges Tce
- 24 480 (Lots 23 & 350) Hay St & 15-17 (Lot 500) Murray St
- 25 560 Hay St & 101 Murray St
- 26 553 and 565-579A Hay St, 38A St Georges Tce & 28 Barrack St
- 31 707-725 (Lots 14 & 101) Wellington St & 482-488 (Lots 1,2, & 66) Murray St
- 32 11 (Lot 100) & 27 (Lot 700) Newcastle St **PLANNING POLICIES:**

Planning and design guidelines apply in the city centre for these areas:

- James, William, Roe & Lake Street
- King Street
- Goderich
- William Street Station Precinct

# **LEGEND**

Scheme Area Boundary

# **CITY OF PERTH SCHEME RESERVES**

Parks & Recreation Public Purposes - Civic Use

CU

## **CITY OF PERTH SCHEME USE AREAS**

CC City Centre **Town Centre** Residential Office/Residential OR Residential/Commercial Commercial

## **OTHER**

Additional Uses A1 Normalised Redevelopment Area DevelopmentWA Area DevWA City Centre Boundary MRS Clause 32 Area Minor Town / Local Planning 12 Schemes and Number Special Control 2 Areas and Number Planning Policy Areas **Precinct Boundary** . . . . . . **Precinct Number** P7 **METROPOLITAN REGION** 

# **SCHEME RESERVES**

**Town Centre** Railways Civic & Cultural Waterways **Public Purposes** Hospital

 Car Park University SECWA SEC Special Uses

## **ROADS**

- Primary Regional Roads
- Other Regional Roads

**NOTE 1:** The Department of Planning should be consulted for full information on the actual land requirements for all Metropolitan Region Scheme Reserves NOTE 2: This map should be read in conjunction with City Planning Scheme No. 2 Scheme Map.