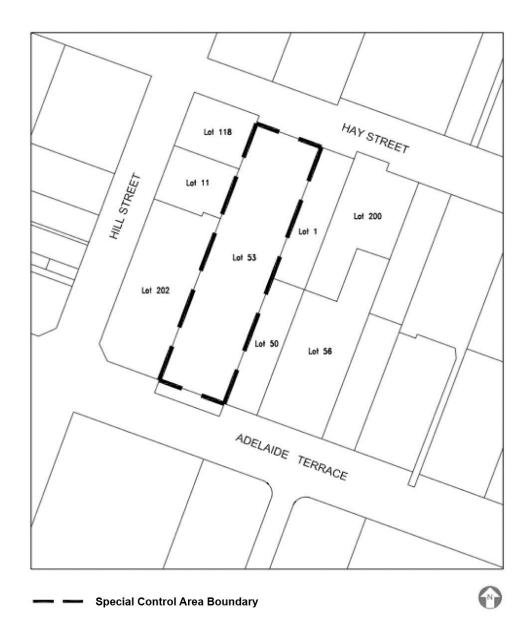

## 10.1 **Special Control Area**

The following provisions apply to the land marked as Figure 10 – 208-210 Adelaide Terrace Special Control Area.

The tenant car parking facilities in one building with the Special Control Area may be leased or used by the tenants of another building within the Special Control Area.

Figure 10 - 208-210 Adelaide Terrace (Lot 53) Special Control Area