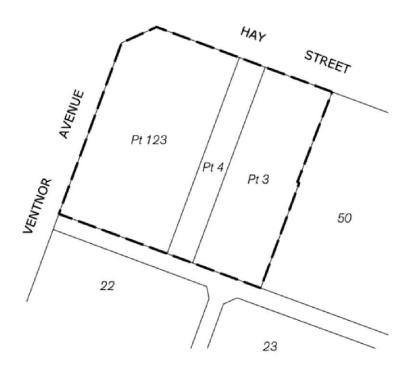

## 4.1 Special Control Area

The following provisions apply to the land area marked as Figure 4 - 1299-1305 Hay Street Special Control Area.

— — – Site Boundary

1299 - 1305 Hay Street, West Perth

Figure 4 - 1299 - 1305 Hay Street Special Control Area