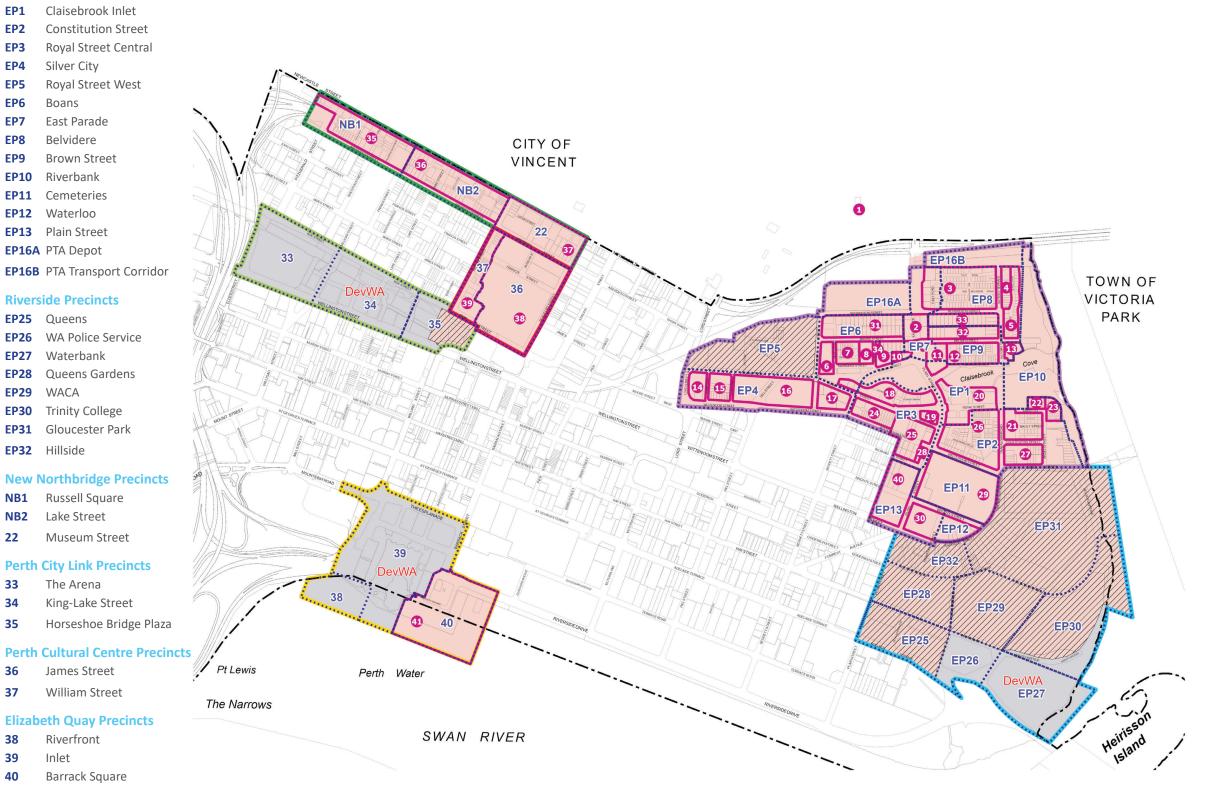

**Claisebrook Village Precincts** 

## NOTE:

Stage two normalised redevelopment ///// areas still under DevWA planning control until the normalisation process is finalised

## **LEGEND**

LPS26 Scheme Area Precinct Boundary . . . . . . EP/NB2 Precinct Number Development WA (DevWA) DevWA Claisebrook Village Project Area Riverside Project Area New Northbridge Project Area Perth City Link Project Area Perth Cultural Centre Project Area Elizabeth Quay Project Area Municipal Boundary Design Guidelines Boundary and Number

- Claisebrook Road North (City of Vincent)
- East Parade
- Belvidere
- 4 Victory Terrace
- 5 Jewell Lane
- 6 Fielder Street
- Saunders Street
- 8 Boans Warehouse
- 9 Brook Street
- Brook Street (P & O Site)
- 11 Chinese Consulate
- cililese consule
- North Cove
- Harbourside
- Lord and Norbert Streets
- Norbert and Clotilde Streets
- 16 Silver City
- 17 East Perth Primary School
- 8 Eastbrook Terrace
- 19 Regal Place Car Park
- 20 South Cove
- 21 Constitution Hill North
- Gibraltar Way
- 23 The Quadrant
- Royal and Bennett Streets
- 25 Plain Street
- 26 Haig Park
  - Constitution Hill South
- Lot 201 Plain Street
- 29 East Perth Cemetery
- 0 Waterloo
- 31 Brown & Kensington Streets West
- 32 Brown Street East
- Kensington Street East
- 34 Lot 119 Brown Street
- Russell Square
- 36 Lake Street
- Museum Street
- 38 James Street
- 9 William Street
- 40 Plain Street
  - Barrack Square