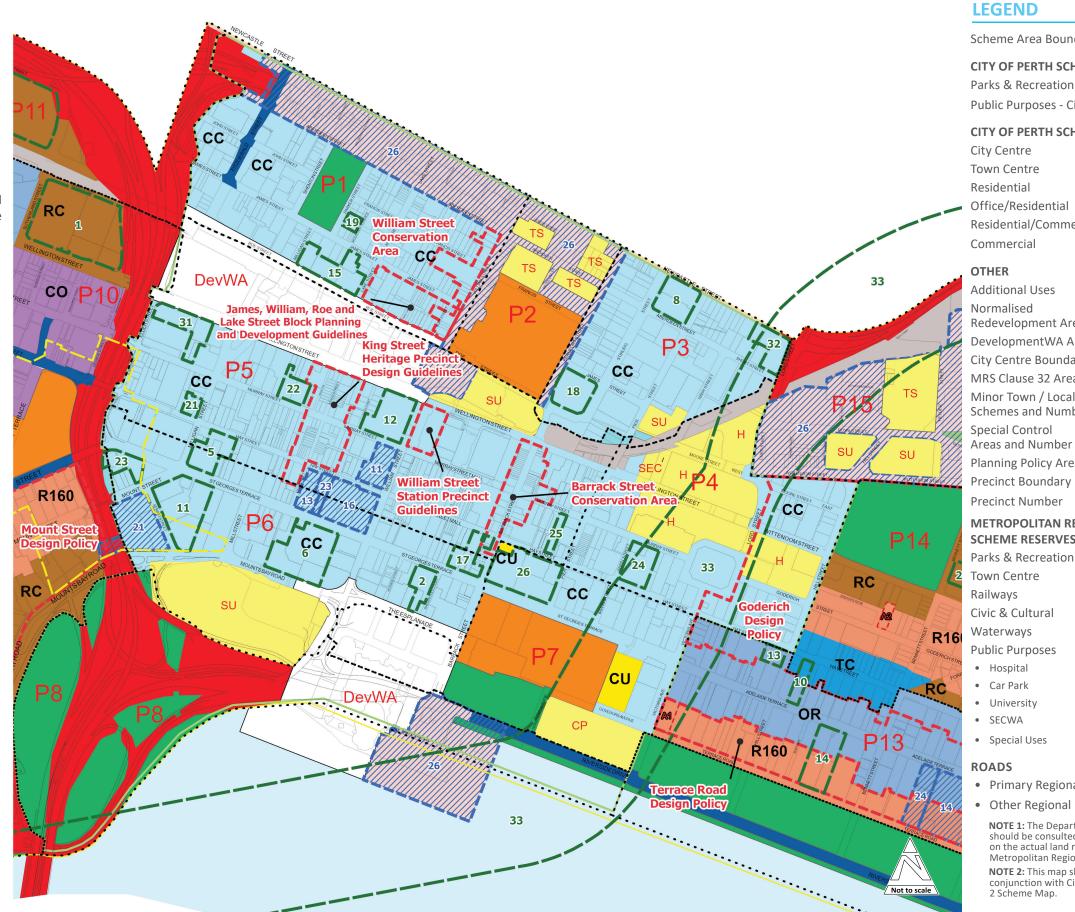

#### **CITY CENTRE:**

Will continue to develop as the focus of business, retail, civic, cultural and entertainment activities in Western Australia **PRECINCTS:** 

The City Centre contains the following Precincts

P1 - Northbridge P5 - Citiplace **P2** - Cultural Centre **P6** - St Georges P3 - Stirling P7 - Civic P8 - Foreshore P4 - Victoria

#### **PARLIAMENT HOUSE AND SURROUNDS:**

A Clause 32 area which maintains the visual prominence of Parliament House and the aesthetic quality of development in the area. MINOR TOWN / LOCAL PLANNING SCHEMES (TPS / LPS):

The additional Schemes which apply in the city centre are:

**TPS 11** - Wesley Trust and WA Travel Centre TPS 13 - State Government Insurance Office

**TPS 16** - David Jones Site (now Central Park)

TPS 21 - FAI Site

TPS 23 - Paragon

**LPS 26** - Normalised Redevelopment Areas

### **SPECIAL CONTROL AREAS:**

Special control areas apply in the city centre for these areas:

- 2 CTA Building
- 240 St Georges Tce & 899-915 Hay St
- 141 & 125-137 St Georges Tce & 18 Mounts Bay Rd
- 126-144 Stirling St
- 11 225-239 St Georges Tce (Bishops See)
- 12 298-316 Murray St
- 15 92-120 Roe St
- 17 St Martins
- 18 30 Beaufort St
- 19 2-6 (Lot 40) Parker St
- 21 Melbourne Hotel
- 22 396, 370-372 & 378-392 Murray St
- 23 251 (Lot 11), 255 (Lot 412), 267 (Lot 10) St Georges Tce
- 24 480 (Lots 23 & 350) Hay St & 15-17 (Lot 500) Murray St
- 25 560 Hay St & 101 Murray St
- **26** 553 and 565-579A Hay St, 38A St Georges Tce & 28 Barrack St
- **31** 707-725 (Lots 14 & 101) Wellington St & 482-488 (Lots 1,2, & 66) Murray St
- 32 11(Lot 100) & 27 (Lot 700) Newcastle st
- 33 Royal Perth Hospital Flight Path Protection

# **PLANNING POLICIES:**

Planning and design guidelines apply in the city centre for these areas:

- James, William, Roe & Lake Street
- King Street
- Goderich
- William Street Station Precinct

## **LEGEND**

Scheme Area Boundary

# **CITY OF PERTH SCHEME RESERVES**

Parks & Recreation Public Purposes - Civic Use

CU

#### **CITY OF PERTH SCHEME USE AREAS**

CC City Centre **Town Centre** Residential Office/Residential OR Residential/Commercial Commercial CO

**OTHER** 

Additional Uses A1 Normalised Redevelopment Area DevelopmentWA Area DevWA City Centre Boundary MRS Clause 32 Area 12

Minor Town / Local Planning Schemes and Number Special Control 2

Areas and Number Planning Policy Areas **Precinct Boundary** . . . . . . **Precinct Number** P7

## **METROPOLITAN REGION SCHEME RESERVES**

**Town Centre** Railways Civic & Cultural Waterways **Public Purposes** Hospital

 Car Park University SECWA

## **ROADS**

- Primary Regional Roads
- Other Regional Roads

**NOTE 1:** The Department of Planning should be consulted for full information on the actual land requirements for all Metropolitan Region Scheme Reserves NOTE 2: This map should be read in conjunction with City Planning Scheme No. 2 Scheme Map.