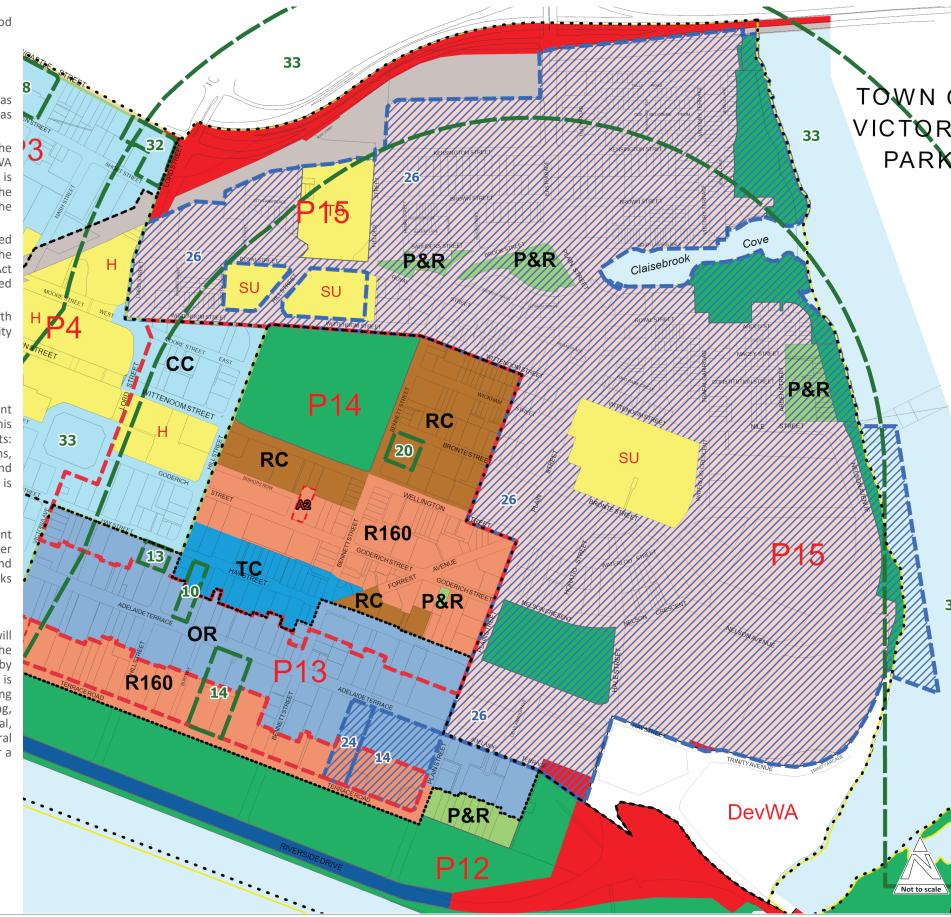

### **EAST PERTH:**

A compact, mixed use, riverside neighbourhood centred on the Claisebrook Inlet.

### **PRECINCT BOUNDARY:**

The area shown on the Precinct Plan Map as the East Perth Precinct reflects two areas as follows:-

- the area which was formally under the planning control of DevelopmentWA (DevWA) formerly MRA, but which is now under the planning control of the City of Perth, otherwise known as the "Normalised" area; and
- the area of land that remains is regulated by DevWA in accordance with the Metropolitan Redevelopment Authority Act 2011 that is not included in the normalised area of Precinct 15.

For the "Normalised" area of the East Perth Precinct the Council is the responsible authority for development approvals.

### **DEVELOPMENTWA (DEVWA):**

For DevWA regulated areas, development approvals must be obtained from DevWA. This includes Stage 2 redevelopment precincts: Royal Street West, Queens, Queens Gardens, WACA, Trinity College, Gloucester Park and Hillside until the normalisation process is finalised.

The broad objectives for Precinct 15 will assist with the future development of the area, and includes the areas managed by the two separate regulatory bodies. It is aimed to facilitate a highly integrated living environment, incorporating shopping, civic, health, commercial, educational, entertainment, recreational and cultural facilities and therefore provide the basis for a diversified employment base.

# LEGEND

|          | LEGEND                                                                                                                                                                                                 |       |  |
|----------|--------------------------------------------------------------------------------------------------------------------------------------------------------------------------------------------------------|-------|--|
| ~        | Scheme Area Boundary                                                                                                                                                                                   |       |  |
|          | CITY OF PERTH SCHEME RESERVES                                                                                                                                                                          |       |  |
|          | Parks & Recreation                                                                                                                                                                                     | P&R   |  |
| O        | Public Purposes - Civic Use                                                                                                                                                                            | CU    |  |
| R I A    | CITY OF PERTH SCHEME USE AREAS                                                                                                                                                                         |       |  |
| <u> </u> | City Centre                                                                                                                                                                                            | CC    |  |
|          | Town Centre                                                                                                                                                                                            | TC    |  |
|          | Residential                                                                                                                                                                                            | R60   |  |
|          | Office/Residential                                                                                                                                                                                     | OR    |  |
|          | Residential/Commercial                                                                                                                                                                                 | RC    |  |
|          | Commercial                                                                                                                                                                                             | СО    |  |
|          | OTHER                                                                                                                                                                                                  |       |  |
|          | Additional Uses                                                                                                                                                                                        | A1    |  |
|          | Normalised                                                                                                                                                                                             |       |  |
|          | Redevelopment Area                                                                                                                                                                                     |       |  |
|          | DevelopmentWA Area                                                                                                                                                                                     | DevWA |  |
| -        | City Centre Boundary<br>MRS Clause 32 Area                                                                                                                                                             |       |  |
|          | Minor Town / Local Planning                                                                                                                                                                            |       |  |
|          | Schemes and Number                                                                                                                                                                                     | 12    |  |
|          | Special Control                                                                                                                                                                                        | 2     |  |
|          | Areas and Number                                                                                                                                                                                       |       |  |
|          | Planning Policy Areas                                                                                                                                                                                  |       |  |
|          | Precinct Boundary                                                                                                                                                                                      | ••••• |  |
|          | Precinct Number                                                                                                                                                                                        | P7    |  |
| 33       | METROPOLITAN REGION<br>SCHEME RESERVES                                                                                                                                                                 |       |  |
|          | Parks & Recreation                                                                                                                                                                                     |       |  |
|          | Town Centre                                                                                                                                                                                            |       |  |
|          | Railways                                                                                                                                                                                               |       |  |
|          | Civic & Cultural                                                                                                                                                                                       |       |  |
|          | Waterways                                                                                                                                                                                              |       |  |
|          | Public Purposes                                                                                                                                                                                        |       |  |
|          | Hospital                                                                                                                                                                                               | Н     |  |
|          | Car Park                                                                                                                                                                                               | СР    |  |
|          | University                                                                                                                                                                                             | U     |  |
|          | • SECWA                                                                                                                                                                                                | SEC   |  |
|          | Special Uses                                                                                                                                                                                           | SU    |  |
|          | ROADS                                                                                                                                                                                                  |       |  |
|          | <ul> <li>Primary Regional Roads</li> </ul>                                                                                                                                                             |       |  |
| • • •    | <ul> <li>Other Regional Roads</li> </ul>                                                                                                                                                               |       |  |
|          | NOTE 1: The Department of Planning<br>should be consulted for full information<br>on the actual land requirements for all<br>Metropolitan Region Scheme Reserves<br>NOTE 2: This map should be read in |       |  |
|          | conjunction with City Planning Scheme No                                                                                                                                                               |       |  |

conjunction with City Planning Scheme No. 2 Scheme Map.