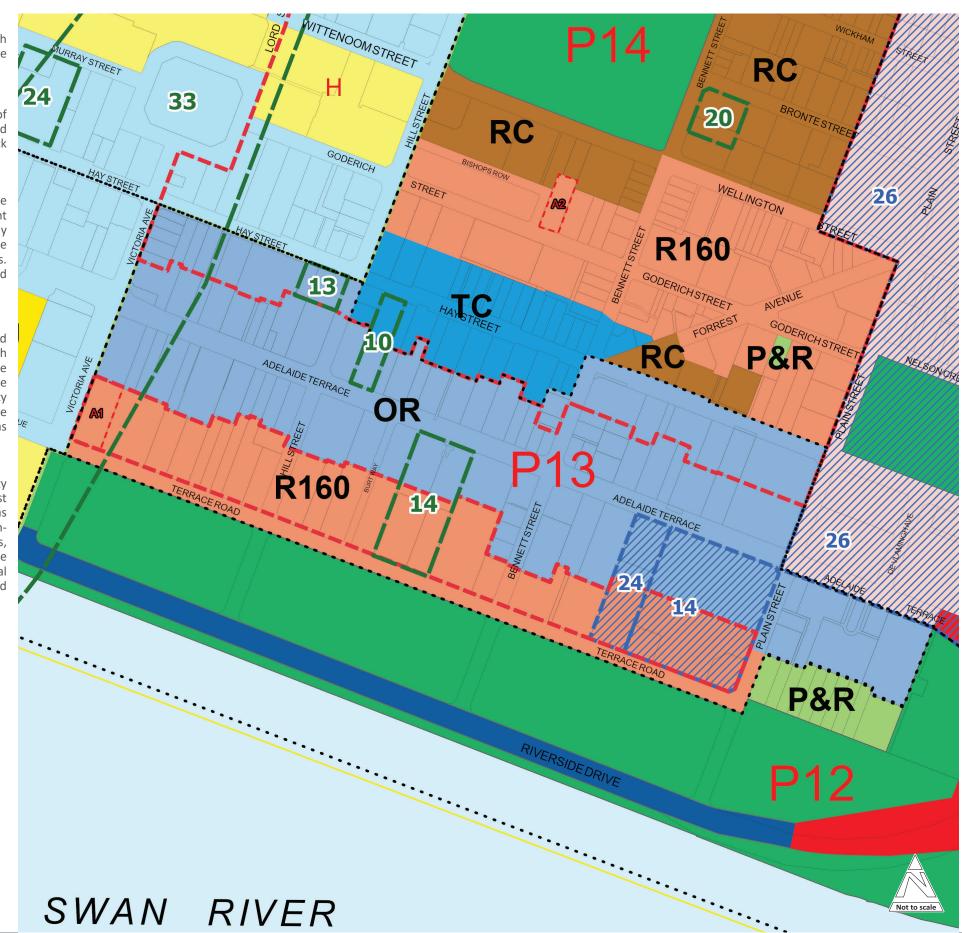

#### **ADELAIDE:**

A residential and office area adjacent to both central city development and an extensive open space network.

#### **ADELAIDE TERRACE:**

Will be the formal approach to the centre of the city and an attractive, open, sunny and colourful boulevard. Building will be set back from the street with landscaped forecourts.

## **OFFICE / RESIDENTIAL AREA:**

Will provide for an office area adjacent to the city centre where mixed uses and independent residential developments are strongly encouraged. This area will develop as an office district set in spacious landcaped surrounds. Tourist, leisure and recreation oriented activities will be encouraged.

## **RESIDENTIAL DEVELOPMENT:**

Will continue to be strongly encouraged throughout the majority of the Precinct, both independently and in conjunction with office and commercial uses. The outlook to the foreshore and the river, as well as the proximity to Langley Park and the city centre, will be highlighted in the promotion of this Precinct as a residential locality.

#### **TERRACE ROAD DESIGN POLICY AREA:**

Will provide for a wide variety of high density residential accommodation, including tourist and short stay accommodation, such as hotels, serviced apartments and hostels. Nonresidential uses which serve the residents, such as coffee shops and restaurants, will be supported where they are part of a residential use. Development will minimise wind and overshadowing effects.

#### **SPECIAL CONTROL AREAS**

Special control areas apply in the city centre for these areas

- 10 208-210 Adelaide Terrace
- 13 339-341 and 347 Hay St
- 14 187-193 Adelaide Terrace and 82-94 Terrace Road
- 33 Royal Perth Hospital Flight Path Protection

#### MINOR TOWN PLANNING SCHEMES

The additional scheme will apply for these areas:

- TPS 14 Withernsea
- TPS 24 131-137 Adelaide Terrace
- LPS 26 Normalised Redevelopment Areas

# City Planning Scheme No.2 ADELAIDE - Precinct 13

# LEGEND

| Lt                                                   | :GEND                                                                                                                                                                                                                                              |            |
|------------------------------------------------------|----------------------------------------------------------------------------------------------------------------------------------------------------------------------------------------------------------------------------------------------------|------------|
| Scł                                                  | neme Area Boundary                                                                                                                                                                                                                                 | —          |
| CITY OF PERTH SCHEME RESERVES Parks & Recreation P&R |                                                                                                                                                                                                                                                    |            |
|                                                      | olic Purposes - Civic Use                                                                                                                                                                                                                          | CU         |
| CITY OF PERTH SCHEME USE AREAS                       |                                                                                                                                                                                                                                                    |            |
| Cit                                                  | y Centre                                                                                                                                                                                                                                           | CC         |
| Τον                                                  | wn Centre                                                                                                                                                                                                                                          | TC         |
|                                                      | sidential                                                                                                                                                                                                                                          | R60        |
|                                                      | fice/Residential                                                                                                                                                                                                                                   | OR         |
|                                                      | sidential/Commercial                                                                                                                                                                                                                               | RC         |
| Со                                                   | mmercial                                                                                                                                                                                                                                           | CO         |
| ОТ                                                   | HER                                                                                                                                                                                                                                                |            |
| Ad                                                   | ditional Uses                                                                                                                                                                                                                                      | <u>A</u> 1 |
|                                                      | rmalised<br>development Area                                                                                                                                                                                                                       |            |
|                                                      | velopmentWA Area                                                                                                                                                                                                                                   | DevWA      |
|                                                      | y Centre Boundary                                                                                                                                                                                                                                  |            |
| MF                                                   | S Clause 32 Area                                                                                                                                                                                                                                   |            |
|                                                      | nor Town / Local Planning<br>nemes and Number                                                                                                                                                                                                      | 12         |
| Spe                                                  | ecial Control                                                                                                                                                                                                                                      | 2          |
|                                                      | eas and Number                                                                                                                                                                                                                                     |            |
| Planning Policy Areas                                |                                                                                                                                                                                                                                                    | []]]]      |
| Pre                                                  | ecinct Boundary                                                                                                                                                                                                                                    | •••••      |
| Precinct Number P7                                   |                                                                                                                                                                                                                                                    | P7         |
| METROPOLITAN REGION<br>SCHEME RESERVES               |                                                                                                                                                                                                                                                    |            |
| Parks & Recreation                                   |                                                                                                                                                                                                                                                    |            |
| Town Centre                                          |                                                                                                                                                                                                                                                    |            |
| Railways                                             |                                                                                                                                                                                                                                                    |            |
| Civic & Cultural                                     |                                                                                                                                                                                                                                                    |            |
| Waterways                                            |                                                                                                                                                                                                                                                    |            |
| Public Purposes                                      |                                                                                                                                                                                                                                                    |            |
| ٠                                                    | Hospital                                                                                                                                                                                                                                           | Н          |
| •                                                    | Car Park                                                                                                                                                                                                                                           | СР         |
| •                                                    | University                                                                                                                                                                                                                                         | U<br>SEC   |
| •                                                    | SECWA                                                                                                                                                                                                                                              |            |
|                                                      |                                                                                                                                                                                                                                                    |            |
| RO                                                   | ADS                                                                                                                                                                                                                                                |            |
| •                                                    | Primary Regional Roads                                                                                                                                                                                                                             |            |
| •                                                    | Other Regional Roads                                                                                                                                                                                                                               |            |
|                                                      | NOTE 1: The Department of Planning<br>should be consulted for full information<br>on the actual land requirements for all<br>Metropolitan Region Scheme Reserves<br>NOTE 2: This map should be read in<br>conjunction with City Planning Scheme No |            |