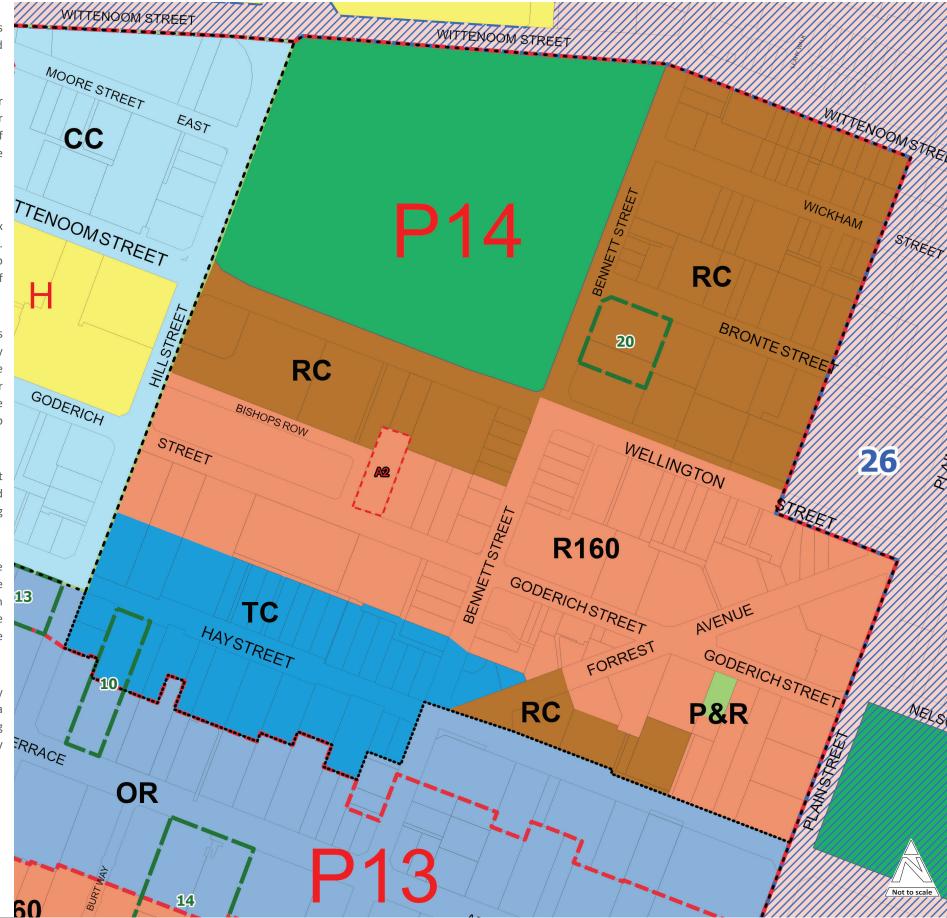

#### **GODERICH**

A residential neighbourhood which also combines opportunities for business, shopping, work and recreation

#### **WELLINGTON SQUARE:**

Will be maintained as a recreational facility for residents and the wider community catering for a range of activities. This Square will offer relief from the more intense activities of the city centre and is an important city park.

#### **RESIDENTIAL / COMMERIAL DEVELOPMENT:**

This type of development should contain a mix of compatible residential and commercial uses. Building design should be complementary to surrounding residential development in terms of scale and design.

# **TOWN CENTRE:**

This section of Hay Street will provide a focus for local shopping, commercial and community facilities in a growing residential area. While uses should generally be aimed at providing for the day to day needs of the residents and the work force of the area, commercial uses are also considered appropriate.

#### HAY STREET ROAD WIDENING:

Road widening may affect property development along Hay Street. The City of Perth should be contacted to determine road widening requirements.

## **RESIDENTIAL DEVELOPMENT:**

The Residential Design Code density applicable to this residential area is R160. Variations to the Residential Design Codes, including an increase in the density provision, will be considered where acceptable levels of residential amenity can be achieved.

## **GODERICH DESIGN POLICY AREA:**

The Policy aims to establish a high amenity residential area which also accommodates a range of commercial uses. A variety of housing types will be promoted to encourage a socially and culturally diverse community.

# **SPECIAL CONTROL AREAS:**

Special control areas apply in the city centre for these areas:

10 - 208-210 Adelaide Terrace

20 - 118 Bennett Street

**MINOR TOWN PLANNING SCHEMES:** 

LPS 26 - Normalised Redevelopment Areas

# City Planning Scheme No.2 GODERICH - Precinct 14