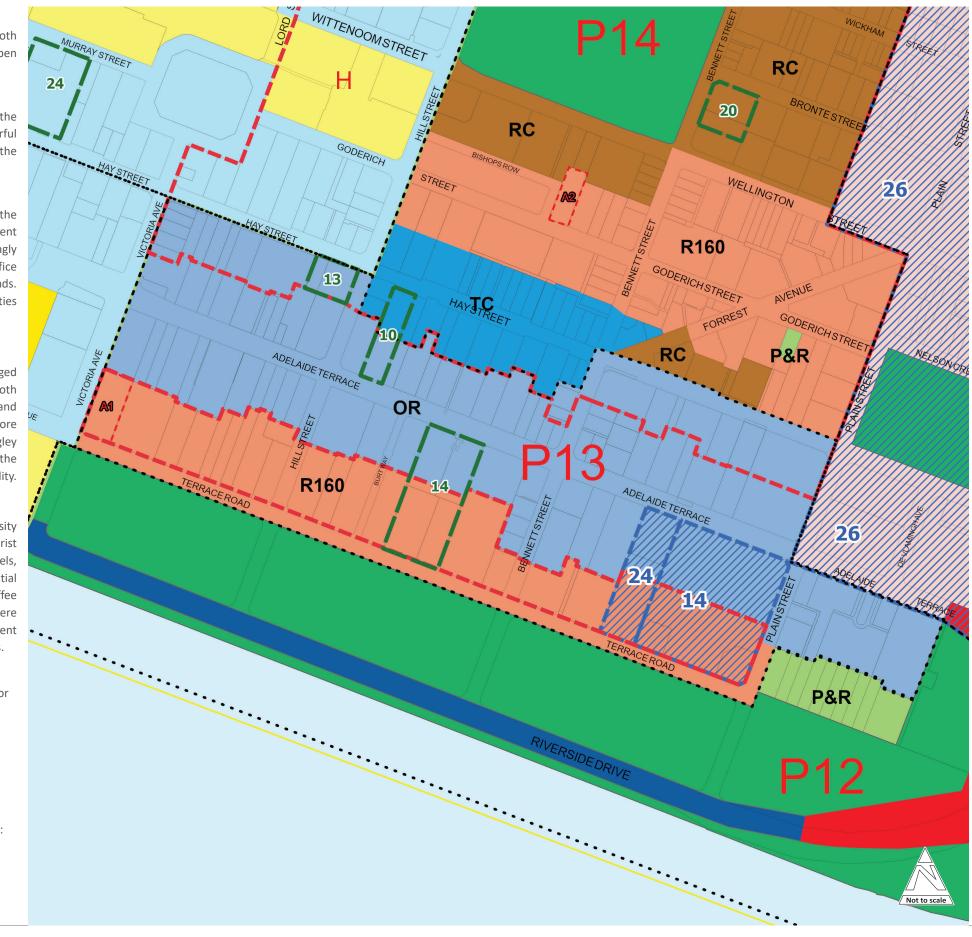

# SPECIAL CONTROL AREAS

Special control areas apply in the city centre for these areas

- 10 208-210 Adelaide Terrace
- 13 339-341 and 347 Hay St
- 14 187-193 Adelaide Terrace and 82-94 Terrace Road

### **MINOR TOWN PLANNING SCHEMES**

The additional scheme will apply for these areas:

- TPS 14 Withernsea
- TPS 24 131-137 Adelaide Terrace
- LPS 26 Normalised Redevelopment Areas

# City Planning Scheme No.2 ADELAIDE - Precinct 13

| I F | G | F | N | D |  |
|-----|---|---|---|---|--|
| -   | - |   |   |   |  |

| LE                             | GEND                                                                                                                                                                                                                                                  |                  |  |  |
|--------------------------------|-------------------------------------------------------------------------------------------------------------------------------------------------------------------------------------------------------------------------------------------------------|------------------|--|--|
| Scł                            | neme Area Boundary                                                                                                                                                                                                                                    | —                |  |  |
| CITY OF PERTH SCHEME RESERVES  |                                                                                                                                                                                                                                                       |                  |  |  |
| Pa                             | rks & Recreation                                                                                                                                                                                                                                      | P&R              |  |  |
| Pu                             | blic Purposes - Civic Use                                                                                                                                                                                                                             | CU               |  |  |
| CITY OF PERTH SCHEME USE AREAS |                                                                                                                                                                                                                                                       |                  |  |  |
|                                | y Centre                                                                                                                                                                                                                                              | CC               |  |  |
|                                | wn Centre                                                                                                                                                                                                                                             | TC               |  |  |
|                                | sidential                                                                                                                                                                                                                                             | R60              |  |  |
|                                | fice/Residential                                                                                                                                                                                                                                      | OR               |  |  |
|                                | sidential/Commercial                                                                                                                                                                                                                                  | RC               |  |  |
| Со                             | mmercial                                                                                                                                                                                                                                              | CO               |  |  |
| ОТ                             | HER                                                                                                                                                                                                                                                   |                  |  |  |
| Ad                             | ditional Uses                                                                                                                                                                                                                                         | A1               |  |  |
|                                | rmalised                                                                                                                                                                                                                                              |                  |  |  |
|                                | development Area                                                                                                                                                                                                                                      |                  |  |  |
|                                | velopmentWA Area                                                                                                                                                                                                                                      | DevWA            |  |  |
| Cit                            | y Centre Boundary                                                                                                                                                                                                                                     |                  |  |  |
|                                | RS Clause 32 Area                                                                                                                                                                                                                                     |                  |  |  |
|                                | nor Town / Local Planning<br>nemes and Number                                                                                                                                                                                                         | 12               |  |  |
|                                | ecial Control<br>eas and Number                                                                                                                                                                                                                       | 2                |  |  |
|                                | nning Policy Areas                                                                                                                                                                                                                                    |                  |  |  |
|                                | ecinct Boundary                                                                                                                                                                                                                                       |                  |  |  |
|                                | ecinct Number                                                                                                                                                                                                                                         | •••••            |  |  |
|                                |                                                                                                                                                                                                                                                       | P7               |  |  |
|                                | ETROPOLITAN REGION<br>HEME RESERVES                                                                                                                                                                                                                   |                  |  |  |
| Pa                             | rks & Recreation                                                                                                                                                                                                                                      |                  |  |  |
| Town Centre                    |                                                                                                                                                                                                                                                       |                  |  |  |
| Railways                       |                                                                                                                                                                                                                                                       |                  |  |  |
| Civic & Cultural               |                                                                                                                                                                                                                                                       |                  |  |  |
| Waterways                      |                                                                                                                                                                                                                                                       |                  |  |  |
| Pu                             | blic Purposes                                                                                                                                                                                                                                         |                  |  |  |
| ٠                              | Hospital                                                                                                                                                                                                                                              | Н                |  |  |
| ٠                              | Car Park                                                                                                                                                                                                                                              | СР               |  |  |
| ٠                              | University                                                                                                                                                                                                                                            | U                |  |  |
| ٠                              | SECWA                                                                                                                                                                                                                                                 | SEC              |  |  |
| ٠                              | Special Uses                                                                                                                                                                                                                                          | SU               |  |  |
| ROADS                          |                                                                                                                                                                                                                                                       |                  |  |  |
| ٠                              | Primary Regional Roads                                                                                                                                                                                                                                |                  |  |  |
| ٠                              | Other Regional Roads                                                                                                                                                                                                                                  |                  |  |  |
|                                | <b>NOTE 1:</b> The Department of Planning<br>should be consulted for full informat<br>on the actual land requirements for a<br>Metropolitan Region Scheme Reserv<br><b>NOTE 2:</b> This map should be read in<br>conjunction with City Planning Scher | ion<br>all<br>es |  |  |

conjunction with City Planning Scheme No. 2 Scheme Map.