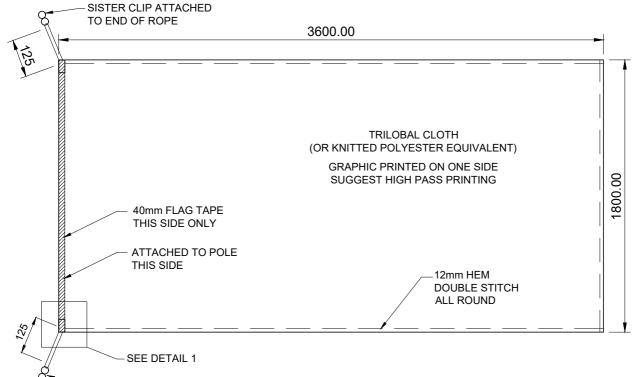

## DESIGN & CONSTRUCTION NOTE FABRIC FLAGS

BANNERS & FLAGS

001.04 REVIEWED: 08.03.2024

THESE FLAGS ARE USED IN THE FOLLOWING LOCATIONS:

F1 - 13 FLAGS ON KINGS PARK RD

- F2 14 FLAGS ON MOUNTS BAY RD
- F3 7 FLAGS ON CAUSEWAY

 SISTER CLIP ATTACHED TO END OF ROPE

## FLAG FRONT VIEW

## Notes:

- 1. Provide 2x sister clips for mounting flags on to poles.
- 2. For General Notes refer Design and Construction Note 900.01.

DISCLAIMER: THIS DOCUMENT HAS BEEN PREPARED BY THE CITY OF PERTH AND IS SUBJECT TO CHANGE. IT IS THE RESPONSIBILITY OF THE USER TO ENSURE THAT DESIGN AND CONSTRUCTION NOTE HAS NO FURTHER REVISIONS BY CHECKING https://perth.wa.gov.au/en/building-and-planning/building-and-works/building-and-construction-notes