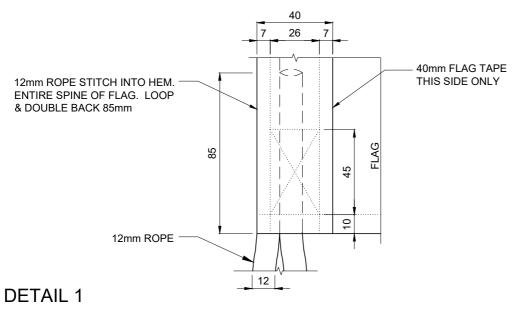

## Notes:

- 1. Provide 2x sister clips for mounting flags on to poles.
- 2. For General Notes refer Design and Construction Note 900.01.

DISCLAIMER: THIS DOCUMENT HAS BEEN PREPARED BY THE CITY OF PERTH AND IS SUBJECT TO CHANGE. IT IS THE RESPONSIBILITY OF THE USER TO ENSURE THAT DESIGN AND CONSTRUCTION NOTE HAS NO FURTHER REVISIONS BY CHECKING https://perth.wa.gov.au/en/building-and-planning/building-and-works/building-and-construction-notes