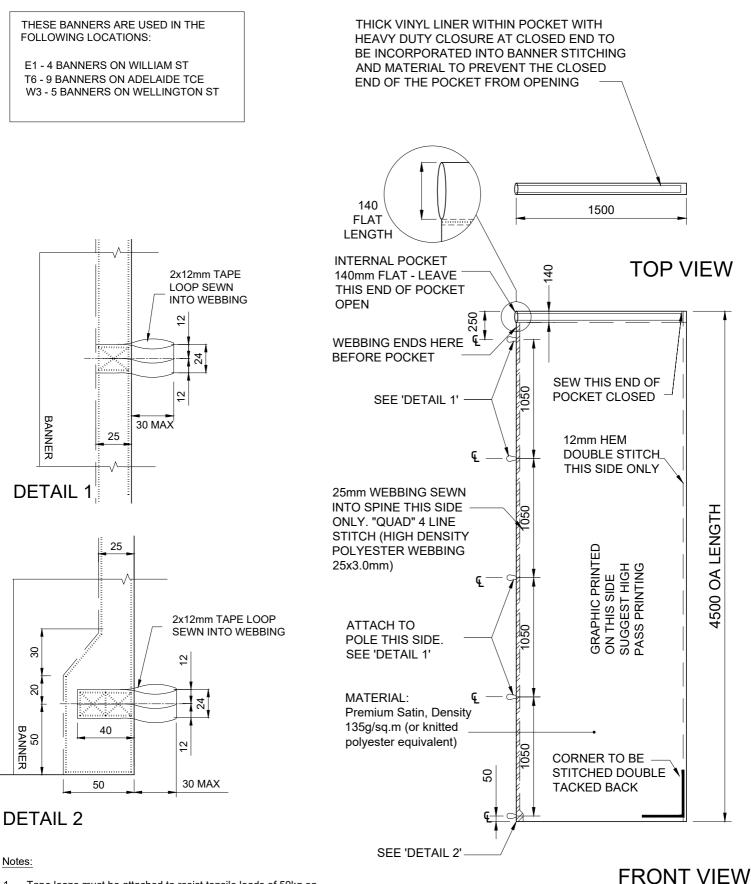

## DESIGN & CONSTRUCTION NOTE LARGE FABRIC BANNER - TYPE 2

**BANNERS & FLAGS** 

- 1. Tape loops must be attached to resist tensile loads of 50kg ea.
- 2. Webbing material to be high density polyester webbing 25x3.0mm
- 3. All dimensions to tape loops are to the centre of tape loop attachment.
- 4. For General Notes refer Design and Construction Note 900.01.