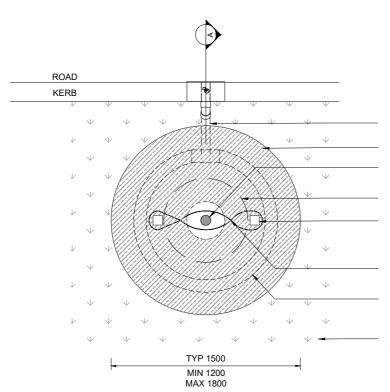

## **PLAN VIEW**

2 x 75mm x 2500mm STAKE MIN 850mm BELOW FINISHED GROUND LEVEL

TREE TO BE SECURED BY A FLEXIBLE RUBBER TIE (OR SIMILAR APPROVED) IN A LOOSE FIGURE EIGHT STYLE. TIES TO BE INSTALLED AT HEIGHT 1/3rd OF THE TREE HEIGHT. CLEAR OF ANY BRANCHES OR LEAVES

WATERING RING BELOW 100mm AGRICULTURAL PIPE WRAPPED IN GEOFABRIC

ADJACENT SURFACE VARIES MULCH OR TURF

ADJACENT SURFACE FINISH VARIES, TURF OR MULCH MAKE GOOD ANY DAMAGE TO TURF OR GARDEN BEDS

ORGANIC MULCH MIN 100mm THICK KEEP MULCH MIN 100mm CLEAR OF TRUNK FLUSH WITH ADJACENT SURFACE LEVEL.

IMPORTED SOIL MIX DASH LINES INDICATE SOIL TO BE INSTALLED IN LAYERS AND LIGHTLY COMPACTED BY HAND TO PREVENT SUBSIDANCE