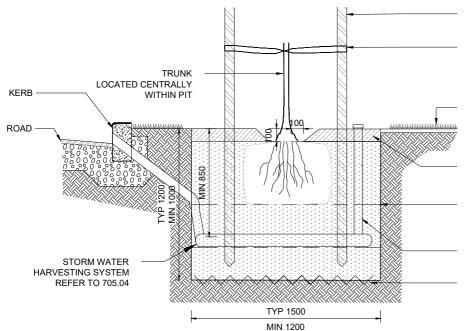

WATER HARVESTING SYSTEM REFER TO 705 04 EXTENT OF MULCH RING

TRUNK CENTRALLY LOCATED MULCH 100mm CLEAR OF TRUNK

ROOTBALL EXTENT BELOW GROUND

HARDWOOD STAKES TO BE INSTALLED **OUTSIDE ROOTBALL AREA** 

FLEXIBLE RUBBER TIES IN FIGURE EIGHT PATTERN

WATERING RING BELOW 100mm AGRICULTURAL PIPE WRAPPED IN GEOFABRIC

ADJACENT SURFACE VARIES MULCH OR TURF

ADJACENT SURFACE FINISH VARIES, TURF OR MULCH MAKE GOOD ANY DAMAGE TO TURF OR GARDEN BEDS

ORGANIC MULCH MIN 100mm THICK KEEP MULCH MIN 100mm CLEAR OF TRUNK FLUSH WITH ADJACENT SURFACE LEVEL.

IMPORTED SOIL MIX DASH LINES INDICATE SOIL TO BE INSTALLED IN LAYERS AND LIGHTLY COMPACTED BY HAND TO PREVENT SUBSIDANCE

Ø65mm RISER PVC PIPE FOR AERATION AND FLUSHING

**CULTIVATE IMPORTED** SOIL INTO EXISTING **SUBGRADE** 

## **SECTION VIEW**

- NOTES

  1. TO BE READ IN CONJUNCTION WITH THE STREET TREE SPECIFICATION AND ALL OTHER DETAILS IN THIS BOOK 700.

  1. TO BE READ IN CONJUNCTION WITH THE STREET TREE SPECIFICATION AND ALL OTHER DETAILS IN THIS BOOK 700.
  - 2. THIS DETAIL IS TO BE UTLISED IN ALL SOFTSCAPE STREET TREE INSTALLATIONS.
- 3. GENERALLY, TREES TO BE ALIGNED WITH EXISTING TREES OR CENTRALLY IN SOFT VERGE UNLESS OTHERWISE SHOWN ON THE LANDSCAPE DRAWINGS
- 4. ALL ROAD BASE, ROCK, DEBRIS AND RUBBISH TO BE REMOVED FROM TREE PIT PRIOR TO BACKFILLING.