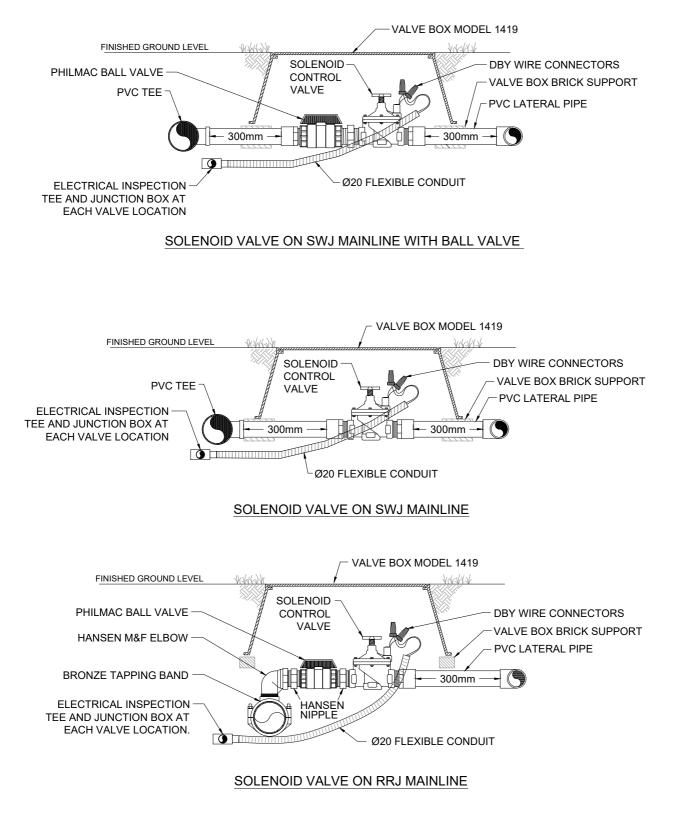

## 16) Solenoid Control Valves

Solenoid control valves shall be glass reinforced nylon of the type specified on the project drawing. All control valves are to be fitted with flow control stem and a manual bleed facility. Only one make of 24-volt AC valve is to be installed for each project.

All solenoid values to have ball balue. All mainlines 80mm and above to have tapping saddle facing upwards with poly elbow, nipple and ball value

DISCLAIMER: THIS DOCUMENT HAS BEEN PREPARED BY THE CITY OF PERTH AND IS SUBJECT TO CHANGE. IT IS THE RESPONSIBILITY OF THE USER TO ENSURE THAT THAT DESIGN AND CONSTRUCTION NOTE HAS NO FURTHER REVISIONS BY CHECKING https://perth.wa.gov.au/en/building-and-planning/building-and-works/building-and-construction-r