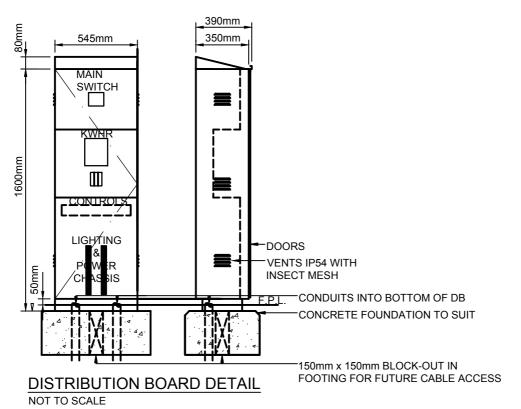

## SWITCHBOARD CONSTRUCTION NOTES

CONSTRUCTION DETAILS:

- IP56, 25KA, FORM 2bIH
- FREE STANDING CUBICAL
- 2.5mm THICK MARINE GRADE ALUMINIUM
- SLOPPED SUN SHADE
- WEATHER AND INSECT PROOF VENTILATION LOUVERS (IP54)
- LIFT HINGED DOORS WITH 3 POINT LOCKING
- VANDAL RESISTANT DOOR, ADDITIONAL 30x15mm 4mm ALUMINIUM CHANNEL INSIDE DOOR. HINGE SCREWS TO BE FIXED WITH STAINLESS STEEL SHIM PLATES
- DOOR STAYS
- LEGEND HOLDER
- SELECTLOK SWING HANDLES WITH RECESSED DOOR LOCKS
- LOCKED DOORS TO CITY OF PERTH COP600 AND WESTERN POWER REQUIREMENTS
- ALUMINIUM PLINTH
- BOTTOM CABLE ENTRY
- EXTERNAL FINISH ROLLER PAINTED, DULUX FERRADOR
- 810 COLOUR ST-ENOCH GREY
- INTERNAL FINISH, NATURAL