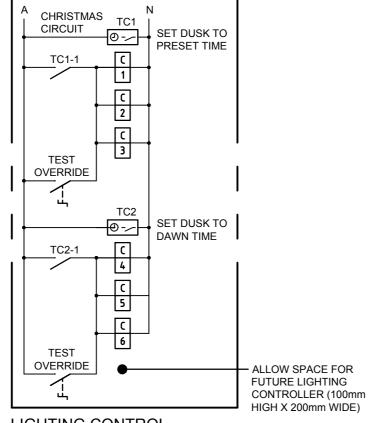

## Design and Construction Note 603.01

Switchboard Details

Reviewed: 01/05/2018



## SWITCHBOARD CONSTRUCTION NOTES

CONSTRUCTION DETAILS:

- IP56, 25KA, FORM 2bIH
- FREE STANDING CUBICAL
- 2.5mm THICK MARINE GRADE ALUMINIUM
- SLOPPED SUN SHADE
- WEATHER AND INSECT PROOF VENTILATION LOUVERS (IP54)
- LIFT HINGED DOORS WITH 3 POINT LOCKING
- VANDAL RESISTANT DOOR, ADDITIONAL 30x15mm 4mm ALUMINIUM CHANNEL INSIDE DOOR. HINGE SCREWS TO BE FIXED WITH STAINLESS STEEL SHIM PLATES
- DOOR STAYS
- LEGEND HOLDER
- SELECTLOK SWING HANDLES WITH RECESSED DOOR LOCKS
- LOCKED DOORS TO CITY OF PERTH COP600 AND WESTERN POWER REQUIREMENTS
- ALUMINIUM PLINTH
- BOTTOM CABLE ENTRY
- EXTERNAL FINISH ROLLER PAINTED, DULUX FERRADOR
- 810 COLOUR ST-ENOCH GREY
- INTERNAL FINISH, NATURAL

## LIGHTING CONTROL

NOT TO SCALE



Book 600 - Issued For Use PAGE 2 of 2