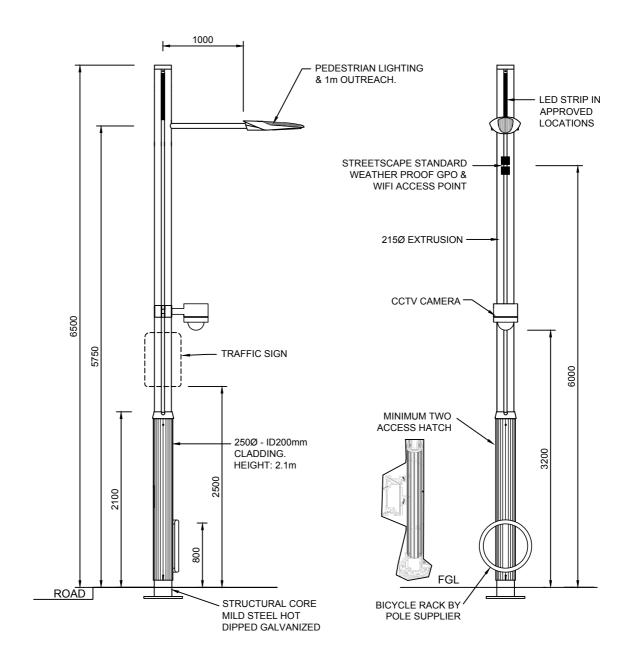

## Design and Construction Note 602 01

Standard Lighting Poles

## Aluminium Multifunction Pole -

6.5m Pole

Reviewed: 01/05/2018

## Note:

- All accessories (lighting, outreach arms, CCTV cameras, etc.) to be fixed use standard fixing plates by the pole supplier.
- The base plate, structural core & bolting system shall be hot dipped galvanized steel. Bolting system & foundation shall be designed & signed off by an experienced & NER registered structural engineer.
- 3. Access hatch must face away from hazards / traffic for access / maintenance.