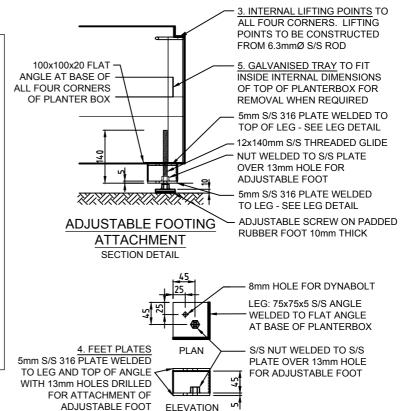

### 3. INTERNAL LIFTING POINTS

LIFTING POINTS 6.3mm STAINLESS STEEL RODS GRADE: 316. 20.40 GARNET ELECTRO-POLISHED FINISH

#### 4. FEET PLATES

75x75x5mm STAINLESS STEEL. GRADE: 316 20.40 GARNET ELECTRO-POLISHED FINISH 13mm THREADED STAINLESS STEEL NUT 12mm THREADED STAINLESS STEEL GLIDE 8mm HOLE FOR DYNABOLT

#### 5. GALVANISED TRAY

0.9mm GALVANISED COAT STEEL GRADE: C250

LEG DETAIL