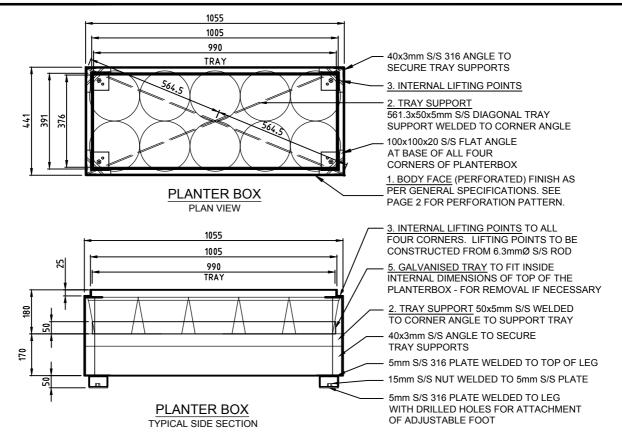

#### 1. BODY FACE

2.5mm STAINLESS STEEL. GRADE: 316 / 2B FINISH.

PRIME SURFACE BY SAND BLASTING AND FINISH SURFACE WITH 20.40 GARNET ELECTRO-POLISH.

#### 2. TRAY SUPPORT

50x5mm STAINLESS STEEL. GRADE: 316 FINISH: SAND BLASTED

4x LENGTHS OF 564.5mm

### 3. INTERNAL LIFTING POINTS

LIFTING POINTS 6.3mm STAINLESS STEEL RODS GRADE: 316. 20.40 GARNET ELECTRO-POLISHED FINISH

#### 4. FEET PLATES

75x75x5mm STAINLESS STEEL. GRADE: 316 20.40 GARNET ELECTRO-POLISHED FINISH 13mm THREADED STAINLESS STEEL NUT 12mm THREADED STAINLESS STEEL GLIDE 8mm HOLE FOR DYNABOLT

#### 5. GALVANISED TRAY

0.9mm GALVANISED COAT STEEL GRADE: C250

LEG DETAIL