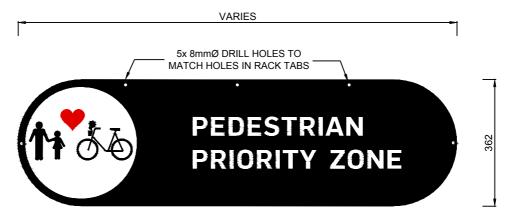

## Stainless Steel Bicycle Chicane

Reviewed: 30/04/2019

TYPICAL SIGNAGE PANEL GRAPHIC TYPE / TEXT SCALE 1:10

#### SIGNAGE REFLECTIVE COLOURS:

ALL WHITE AREAS (TEXT ETC): AS 1743 CLASS 1 OR EQUIVALENT REFLECTIVE WHITE STICKER

ALL BLACK AREAS (SYMBOLS ETC): ELECTROCUT FILM BLACK OPAQUE STICKER

RED AREA (LOVE HEART): ELECTROCUT FILM RED OPAQUE STICKER

#### STICKER NOTE:

SIGNAGE GRAPHIC STICKERS TO BE DONE IN SEVERAL LAYERS
(BOTTOM LAYER TO BE WHITE, SECOND LAYER IS TO BE LASER CUT
BLACK SO THAT VOIDS SHOW TEXT IN WHITE, BLACK SYMBOLS AND
RED HEART TO BE INSTALLED ON TOP OF WHITE LAYER.)

### NOTES:

- SIGN PLATE TO BE LASER-CUT 1MM STAINLESS STEEL PLATE WITH GRAPHIC STICKER INSTALLED ON BOTH SIDES.
- A SCHEDULE AND DWG / PDF FILE (SCALE 1:1) OF EACH GRAPHIC IS TO BE SUPPLIED BY THE CITY OF PERTH UPON COMMISSIONING OF THE WORK. THIS WILL INCLUDE THE SETOUT OF INDIVIDUAL STICKERS TO ENSURE THEY ARE POSITIONED INSIDE THE CIRCLE CORRECTLY.
- TABS MAY REQUIRE TO BE VISIBLE ON A SPECIFIC SIDE OF THE SIGNAGE PANEL TO BE INSTRUCTED BY THE CITY OF PERTH PROJECT MANAGER.