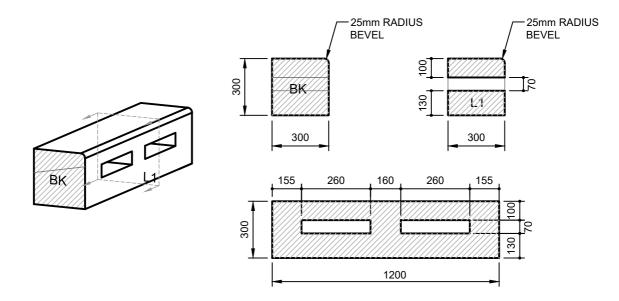

## LINTEL KERB FOR SIDE ENTRY DRAINAGE

LENGTH: 1200mm

General Note:

- 1. For more information on the installation of the Water Harvesting Lintel Kerb and surrounding 'Water Harvesting' structures, Refer Design & Construction Note 702.03 Water Harvesting Tree-Pit
- 2. For more information on the installation of the Side Entry Drainage Lintel Kerb and surrounding drainage structures, Refer Design & Construction Note 202.09 Standard Side Entry Pit Granite Kerb