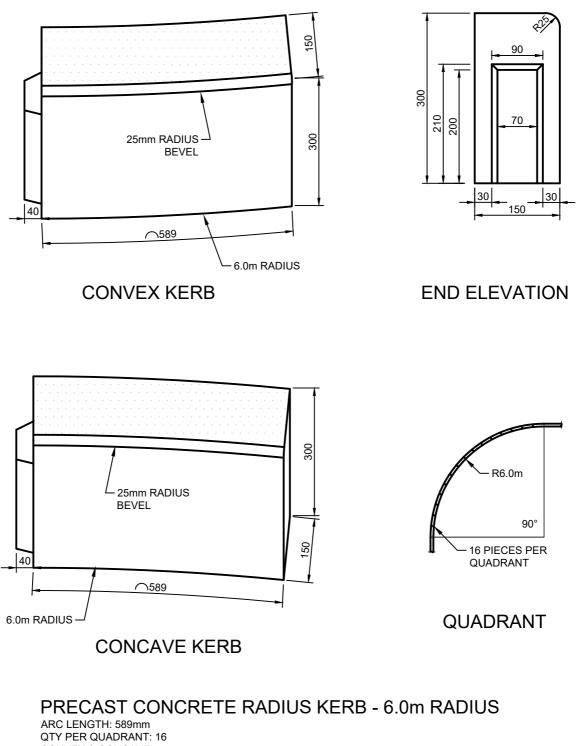

Design and Construction Note 402.08

Standard Kerb Types and Installation Details Precast Concrete Radius Kerb

> 6.0m Radius Reviewed: 17/10/2018

CONVEX & CONCAVE

General Note:

1. For more information on concrete, mixing and tolerances of precast concrete kerbs refer *Design and Construction Note* 402.00 - Precast Concrete Kerbs General Specification.