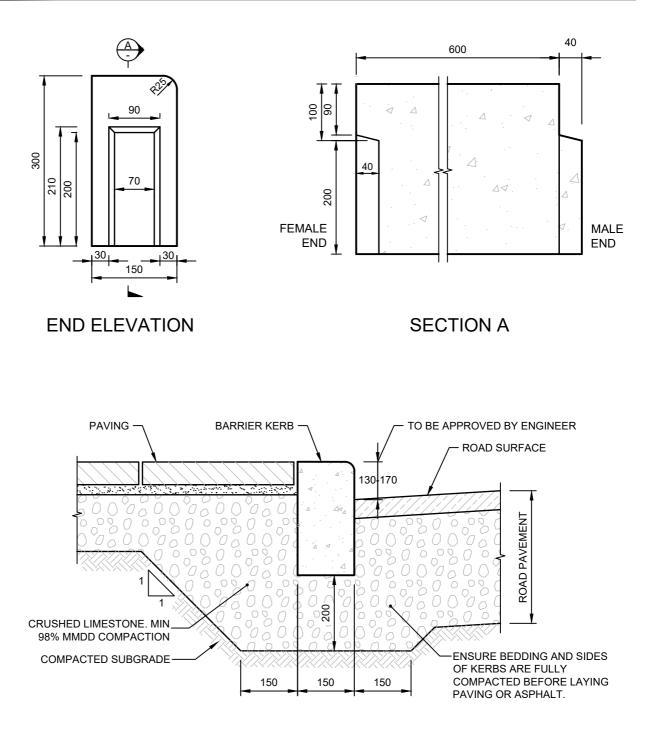

Design and Construction Note 402.01

Standard Kerb Types and Installation Details Precast Concrete Barrier Kerb

Reviewed: 17/10/2018

## PRECAST BARRIER KERB LENGTH: 600mm

## General Note:

- 1. For more information on concrete, mixing and tolerances of precast concrete kerbs refer *Design and Construction Note* 402.00 Precast Concrete Kerbs General Specification.
- 2. Kerb heights at bus stops shall be 170mm.