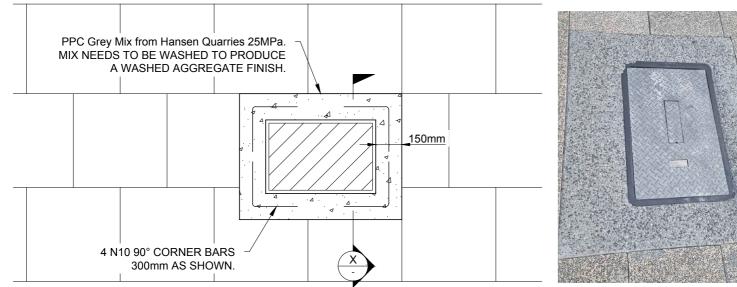

## **DESIGN & CONSTRUCTION NOTE**

## REINSTATEMENT/MAINTENANCE SERVICE PIT COVERS IN CITY GREY PAVING FOOTPATH AND PAVEMENT DESIGN

## DRAWING NO 306.03 REVIEWED: 07.05.2024

<u>PLAN</u>

- 1. WHERE EXISTING ALIGNMENT DOES NOT ALLOW FOR THE INSTALLATION OF PAVING UP TO PIT AS PER 306.00 - INSITU CONCRETE CAN ONLY BE USED AS SHOWN ABOVE WITH APPROVAL FROM A CITY OF PERTH REPRESENTATIVE
- CITY OF PERTH REPRESENTATIVE 2. ANY FURTHER INFORMATION CAN BE OBTAINED FROM THE TRANSPORT AND URBAN DESIGN AT: TUD.INBOX@CITYOFPERTH.WA.GOV.AU