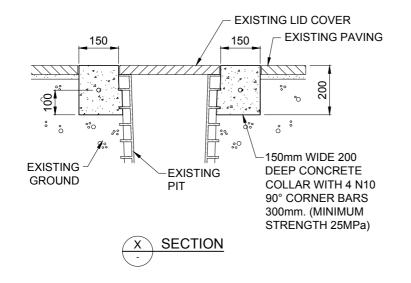

## **DESIGN & CONSTRUCTION NOTE**

## REINSTATEMENT/MAINTENANCE SERVICE PIT COVERS IN CITY GREY PAVING FOOTPATH AND PAVEMENT DESIGN

## DRAWING NO 306.03 REVIEWED: 07.05.2024

<u>PLAN</u>

- 1. WHERE EXISTING ALIGNMENT DOES NOT ALLOW FOR THE INSTALLATION OF PAVING UP TO PIT AS PER 306.00 - INSITU CONCRETE CAN ONLY BE USED AS SHOWN ABOVE WITH APPROVAL FROM A CITY OF PERTH REPRESENTATIVE
- CITY OF PERTH REPRESENTATIVE 2. ANY FURTHER INFORMATION CAN BE OBTAINED FROM THE TRANSPORT AND URBAN DESIGN AT: TUD.INBOX@CITYOFPERTH.WA.GOV.AU