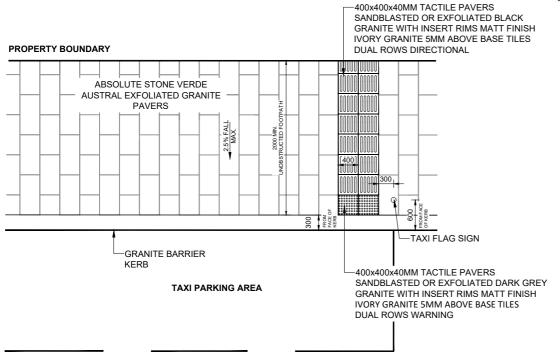

## TAXI RANK WITH TACTILE INDICATORS

FOOTPATH AND PAVEMENT DESIGN

400x400x60MM TACTILE PAVERS BLACK URBANSTONE WETCAST PAVERS WITH PENETRABLE BREATHABLE SEALANT DOUBLE ROWS DIRECTIONAL PROPERTY BOUNDARY 400x400x60MM CITY STANDARD GREY PAVER 300 TAXI FLAG SIGN BARRIER KERB -CITY STANDARD (VARIOUS WIDTH) -400x400x60MM TACTILE PAVERS BLACK URBANSTONE WETCAST **GREY PAVERS** HEADER COURSE PAVERS WITH PENETRABLE BREATHABLE SEALANT (DRYCRETE) **TAXI PARKING AREA** DOUBLE ROWS WARNING

**GENERAL NOTES:** ALL TACTILE GROUND SURFACE

> TACTILE INDICATORS TO BE INSTALLED TO EXISTING TAXI RANK AREA, 300MM FROM WARNING TACTILE PAVERS TO THE FACE OF KERB.

INDICATORS (PAVERS) SHALL COMPLY

WITH AS1428.4.1 2009 CLAUSE 2.2 & 2.3.

- REFER TO CITY OF PERTH TAXI RANK DESIGN GUIDE FOR SIGNAGE DETAILS.
- LINEMARKING DETAILS REFER TO CITY OF PERTH TAXI RANK DESIGN GUIDE.
  REFER TO CITY OF PERTH DESIGN AND
- CONSTRUCTION NOTES BOOK 400 FOR KERB DETAIL.
- REFER TO CITY OF PERTH DESIGN AND CONSTRUCTION NOTES BOOK 500 FOR STREET FURNITURE DETAIL.