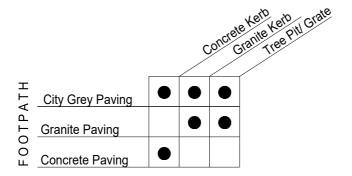

| Asphalt                                                                                                             |
| Tactile             | Type: Urbanstone Wetcast TGSI<br>Colour: black<br>Size: 400 x 400mm<br>Thickness: 60mm<br>Supplier: Bonita Stone |                        | Thickness: 40mm<br>Supplier: Bonita Stone |                               | Type: Urbanstone Wetcast<br>TGSI<br>Colour: black<br>Size: 400 x 400mm<br>Thickness: 60mm<br>Supplier: Bonita Stone | Type: Urbanstone Wetcast<br>TGSI<br>Colour: Ivory<br>Size: 400 x 400mm<br>Thickness: 60mm<br>Supplier: Bonita Stone |

• The City of Perth has adopted different levels of amenity as indicated in the Central Perth Amenity Map.

## **COMPLEMENTARY AMENITY - MATRIX**