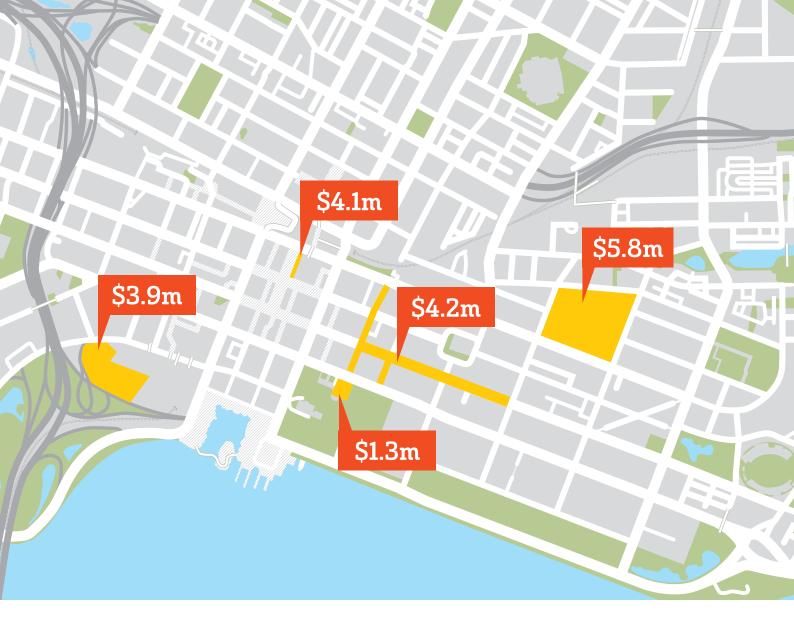

#### Major capital projects making our community a better place

\$4.2m

East End Revitalisation

**\$5.8m** Wellington Square Enhancement

**\$4.1m** Forrest Place Pedestrian Walkways **\$1.3m** Lighting - Council House Upgrades

\$3.9m

Integrated Parking Management and Enforcement System