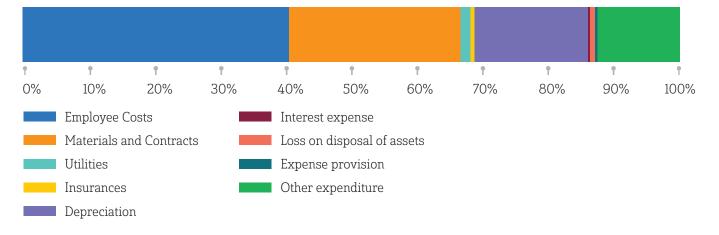

### **Operating Expenditure**

#### BY NATURE OR TYPE

|                                     |       | 2019/20       | 2018/19       | 2018/19       |
|-------------------------------------|-------|---------------|---------------|---------------|
|                                     | NOTE  | Budget        | Actual        | Budget        |
|                                     |       | \$            | \$            | \$            |
| Revenue                             |       |               |               |               |
| Rates                               | 1(a)  | 96,419,628    | 92,516,571    | 90,190,099    |
| Operating grants, subsidies and     |       |               |               |               |
| contributions                       | 9     | 2,289,998     | 2,703,415     | 2,104,830     |
| Fees and charges                    | 8     | 102,166,481   | 103,342,084   | 102,135,208   |
| Interest earnings                   | 10(a) | 5,012,305     | 5,775,699     | 4,767,575     |
| Other revenue                       | 10(b) | 1,806,110     | 2,178,458     | 1,819,928     |
|                                     |       | 207,694,522   | 206,516,227   | 201,017,640   |
| Expenses                            |       |               |               |               |
| Employee costs                      |       | (83,404,020)  | (77,946,956)  | (78,297,999)  |
| Materials and contracts             |       | (53,499,590)  | (49,292,995)  | (52,144,397)  |
| Utility charges                     |       | (3,244,992)   | (3,122,603)   | (3,242,445)   |
| Depreciation on non-current assets  | 5     | (35,541,567)  | (34,746,938)  | (36,371,570)  |
| Interest expenses                   | 10(c) | (573,408)     | (966,528)     | (961,020)     |
| Insurance expenses                  |       | (1,040,519)   | (987,107)     | (861,507)     |
| Other expenditure                   | 10(d) | (26,183,619)  | (25,583,354)  | (25,766,341)  |
|                                     |       | (203,487,715) | (192,646,481) | (197,645,279) |
| Subtotal                            |       | 4,206,807     | 13,869,746    | 3,372,361     |
| Non-operating grants, subsidies and |       |               |               |               |
| contributions                       | 9     | 1,191,862     | 1,788,746     | 1,469,412     |
| Profit on asset disposals           | 4(b)  | 226,663       | 104,809       | 405,205       |
| Loss on asset disposals             | 4(b)  | (1,996,392)   | (2,130,832)   | (2,068,220)   |
|                                     |       | (577,867)     | (237,277)     | (193,603)     |
| Net result                          |       | 3,628,940     | 13,632,469    | 3,178,758     |
|                                     |       |               |               |               |
| Total comprehensive income          |       | 3,628,940     | 13,632,469    | 3,178,758     |

#### EMPLOYEE COSTS

All costs associated with the employment of person such as salaries, wages, allowances, benefits such as vehicle and housing, superannuation, employment expenses, removal expenses, relocation expenses, worker's compensation insurance, training costs, conferences safety expenses, medical examinations, fringe benefit tax, etc.

#### MATERIALS AND CONTRACTS

All expenditures on materials, supplies and contracts not classified under other headings. These include supply of goods and materials, legal expenses, consultancy, maintenance agreements, communication expenses, advertising expenses, membership, periodicals, publications, hire expenses, rental, leases, postage and freight etc. Local governments may wish to disclose more detail such as contract services, consultancy, information technology, rental or lease expenditures.

#### UTILITIES (GAS, ELECTRICITY, WATER, ETC.)

Expenditures made to the respective agencies for the provision of power, gas or water. Exclude expenditures incurred for the reinstatement of roadwork on behalf of these agencies.

#### INSURANCE

All insurance other than worker's compensation and health benefit insurance included as a cost of employment.

#### DEPRECIATION ON NON-CURRENT ASSETS

Depreciation expense raised on all classes of assets.

#### INTEREST EXPENSES

Interest and other costs of finance paid, including costs of finance for loan debentures, overdraft accommodation and refinancing expenses.

#### **OTHER EXPENDITURE**

Statutory fees, taxes, provision for bad debts, member's fees or State taxes. Donations and subsidies made to community groups.