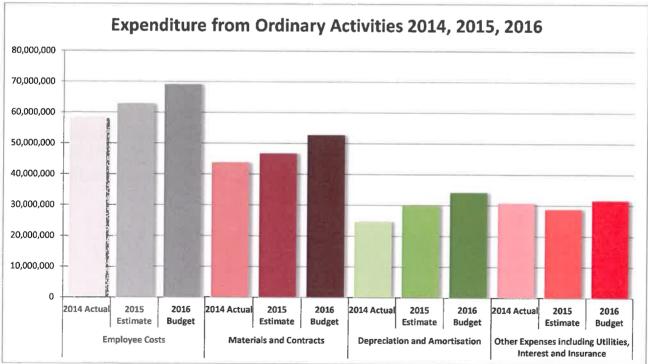

# STATEMENT OF COMPREHENSIVE INCOME Classification by Nature

|                                                                                      |        | Budget<br>2014/15 | Estimate<br>2014/15 | Budget<br>2015/16 |
|--------------------------------------------------------------------------------------|--------|-------------------|---------------------|-------------------|
|                                                                                      | Notes  | (\$)              | (\$)                | (\$)              |
| REVENUES FROM ORDINARY ACTIVITIES                                                    |        |                   |                     |                   |
| Rates                                                                                | 3      | 76,236,923        | 75,825,454          | 82,692,36         |
| Re-current Grants and Subsidies                                                      |        | 1,857,558         | 1,916,681           | 1,508,49          |
| Contributions, Donations and Reimbursements                                          |        | 518,722           | 454,686             | 452,34            |
| Fees and Charges                                                                     | 7      | 104,440,404       | 98,980,407          | 105,979,91        |
| Investment Income and Interest                                                       | 15     | 5,487,586         | 5,861,673           | 5,157,31          |
| Other Revenue                                                                        |        | 1,896,827         | 2,403,273           | 1,962,67          |
| TOTAL REVENUE FROM ORDINARY ACTIVITIES                                               |        | 190,438,021       | 185,442,174         | 197,753,12        |
| EXPENSES FROM ORDINARY ACTIVITIES                                                    |        |                   |                     |                   |
| Employee Costs                                                                       |        | 64,501,116        | 62,885,211          | 69,135,56         |
| Materials and Contracts                                                              |        | 49,484,906        | 46,848,693          | 52,838,70         |
| Utilities                                                                            |        | 2,995,573         | 3,050,982           | 3,069,08          |
| Insurance                                                                            |        | 1,179,533         | 1,182,493           | 1,166,25          |
| Depreciation and Amortisation                                                        | 8      | 34,536,989        | 30,016,799          | 34,211,10         |
| Interest                                                                             | 16     | 1,640,018         | 1,528,107           | 1,836,75          |
| Expense Provisions                                                                   |        | 992,713           | 974,584             | 962,34            |
| Other Expenditure                                                                    | 9      | 21,827,249        | 22,230,286          | 24,707,76         |
| TOTAL EXPENSES FROM ORDINARY ACTIVITIES                                              |        | 177,158,097       | 168,717,155         | 187,927,57        |
| CHANGE IN NET ASSETS FROM ORDINARY                                                   |        | 13,279,923        | 16,725,019          | 9,825,55          |
| ACTIVITIES BEFORE CAPITAL AMOUNTS                                                    |        | ,                 |                     | -,,               |
| GRANTS AND CONTRIBUTIONS                                                             |        |                   |                     |                   |
| Capital Grants and Contributions                                                     |        | 1,820,895         | 1,930,397           | 6,842,45          |
| NET OPERATING SURPLUS                                                                |        | 15,100,818        | 18,655,416          | 16,668,00         |
| DISPOSAL/ WRITE-OFF OF ASSETS                                                        |        |                   |                     |                   |
| Proceeds of Sale                                                                     |        | 1,139,000         | 1,647,830           | 1,523,00          |
| Book Value                                                                           |        | 2,171,366         | 2,498,057           | 3,081,25          |
| Gain/ (loss) on Disposal of Assets                                                   | 10     | (1,032,366)       | (850,227)           | (1,558,253        |
| SIGNIFICANT ITEMS                                                                    |        |                   |                     |                   |
| Distribution from TPRC                                                               |        | 1,667,000         | 1,667,000           | 1,833,333         |
| Assets contribution to Elizabeth Quay                                                |        | -                 | (2,409,687)         | -                 |
| Revaluation of Infrastructure Assets                                                 | 12 (q) |                   | 184,311,651         | -                 |
| CHANGES IN NET ASSETS FROM ORDINARY<br>ACTIVITIES AFTER SIGNIFICANT ITEMS - GAIN/(RE |        | 15,735,452        | 201,374,153         | 16,943,08         |