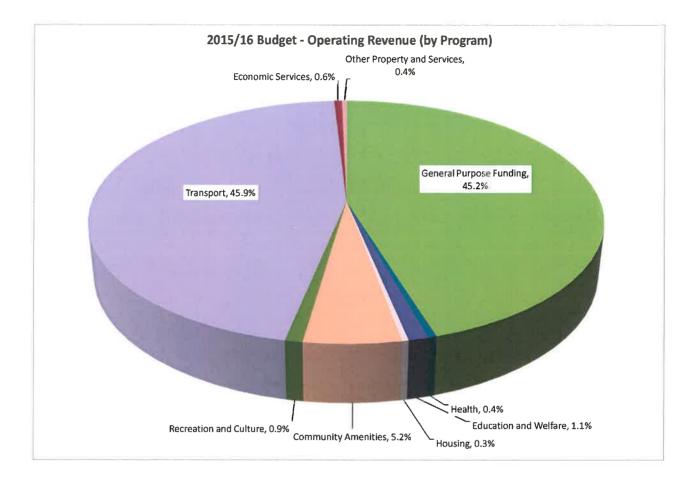

# STATEMENT OF COMPREHENSIVE INCOME Classification by Program

|                                                                                     | Budget<br>2014/15 | Estimate<br>2014/15 | Budget<br>2015/16   |
|-------------------------------------------------------------------------------------|-------------------|---------------------|---------------------|
| Notes                                                                               | (\$)              | (\$)                | (\$)                |
| OPERATING REVENUE                                                                   |                   |                     |                     |
| Governance                                                                          | -                 | 451                 | -                   |
| General Purpose Funding                                                             | 82,789,037        | 83,096,055          | 89,303,313          |
| Law, Order, Public Safety                                                           | 43,850            | 64,727              | 46,225              |
| Health                                                                              | 794,500           | 923,929             | 864,920             |
| Education & Welfare                                                                 | 2,004,694         | 1,956,006           | 2,153,539           |
| Housing                                                                             | 599,130           | 740,159             | 656,190             |
| Community Amenities                                                                 | 8,834,955         | 9,294,367           | 10,294,628          |
| Recreation & Culture                                                                | 2,020,166         | 2,479,424           | 1,859,860           |
| Transport                                                                           | 90,391,399        | 84,617,548          | 90,764,129          |
| Economic Services                                                                   | 1,271,410         | 1,025,564           | 1,093,247           |
| Other Property & Services                                                           | 1,688,879         | 1,243,944           | 717,07 <sup>.</sup> |
| Total Operating Revenue                                                             | 190,438,020       | 185,442,174         | 197,753,123         |
| OPERATING EXPENDITURE                                                               |                   |                     |                     |
| Governance                                                                          | 10,146,717        | 9,562,429           | 11,262,129          |
| General Purpose Funding                                                             | 2,780,601         | 2,533,220           | 3,089,672           |
| Law, Order, Public Safety                                                           | 3,754,876         | 3,864,205           | 3,868,85            |
| Health                                                                              | 2,079,830         | 1,825,824           | 1,884,89            |
|                                                                                     | , ,               |                     |                     |
| Education & Welfare                                                                 | 3,485,384         | 3,575,265           | 3,870,12            |
|                                                                                     | 586,705           | 566,860             | 563,14              |
| Community Amenities                                                                 | 27,934,599        | 27,688,625          | 28,558,870          |
| Recreation & Culture                                                                | 32,733,027        | 30,784,586          | 32,248,092          |
| Transport                                                                           | 78,645,533        | 75,779,501          | 85,571,552          |
| Economic Services                                                                   | 10,502,529        | 10,477,532          | 9,744,103           |
| Other Property & Services                                                           | 4,508,297         | 2,059,110           | 7,266,137           |
| Total Operating Expenditure                                                         | 177,158,098       | 168,717,155         | 187,927,571         |
| NET FROM OPERATIONS                                                                 | 13,279,922        | 16,725,019          | 9,825,552           |
| GRANTS/CONTRIBUTIONS                                                                |                   |                     |                     |
| General Purpose Funding                                                             | 76,885            | 80,200              | 80,200              |
| Law, Order, Public Safety                                                           | -                 | 15,000              | -                   |
| Recreation & Culture                                                                | 60,000            | 24,333              | 3,207,250           |
| Transport                                                                           | 1,684,010         | 1,810,864           | 3,555,000           |
| Total Grant and Contributions                                                       | 1,820,895         | 1,930,397           | 6,842,450           |
| NET OPERATING SURPLUS                                                               | 15,100,817        | 18,655,416          | 16,668,002          |
|                                                                                     | 13,100,017        | 10,000,410          | 10,000,00           |
| DISPOSAL/WRITE-OFF OF ASSETS                                                        |                   |                     |                     |
| Proceeds of Sale                                                                    | 1,139,000         | 1,647,830           | 1,523,000           |
| Book Value                                                                          | 2,171,366         | 2,498,057           | 3,081,253           |
| Gain / (Loss) on Disposal of Assets 10                                              | (1,032,366)       | (850,227)           | (1,558,253          |
| CHANGE IN NET ASSETS FROM OPERATIONS<br>BEFORE SIGNIFICANT ITEMS - GAIN/(REDUCTION) | 14,068,451        | 17,805,189          | 15,109,74           |
|                                                                                     |                   |                     |                     |
| SIGNIFICANT ITEMS                                                                   |                   |                     |                     |
| Distribution from TPRC                                                              | 1,667,000         | 1,667,000           | 1,833,333           |
| Assets contribution to Elizabeth Quay                                               |                   | (2,409,687)         |                     |
| Revaluation of Infrastructure Assets                                                |                   | 184,311,651         |                     |
|                                                                                     | 1,667,000         | 183,568,964         | 1,833,333           |
| CHANGE IN NET ASSETS FROM OPERATIONS                                                | 15,735,451        | 201,374,153         | 16,943,082          |
| AFTER SIGNIFICANT ITEMS - GAIN/(REDUCTION)                                          | -,,               | . ,,                | .,,••               |