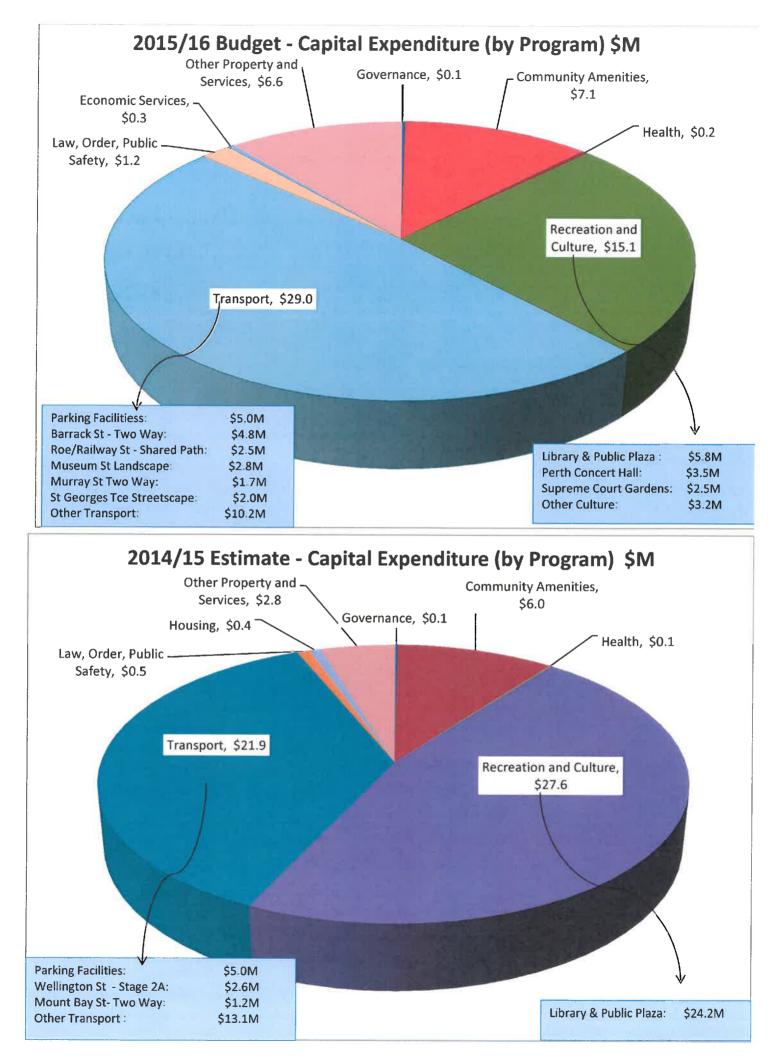

|                                | Budget     | Estimate   | Budget     |
|--------------------------------|------------|------------|------------|
| Capital Expenditure by Program | 2014/15    | 2014/15    | 2015/16    |
|                                | (\$)       | (\$)       | (\$)       |
| Governance                     | 162,785    | 95,000     | 130,000    |
| Law, Order, Public Safety      | 725,268    | 469,144    | 1,160,778  |
| Health                         | 61,335     | 61,335     | 242,083    |
| Housing                        | -          | 416,286    | -          |
| Community Amenities            | 7,320,894  | 5,951,217  | 7,137,518  |
| Recreation & Culture           | 28,617,291 | 27,625,373 | 15,099,922 |
| Transport                      | 29,278,843 | 21,863,830 | 28,999,066 |
| Economic Services              | 36,000     | -          | 270,000    |
| Other Property & Services      | 5,922,600  | 2,812,540  | 6,573,229  |
| Grand Total                    | 72,125,016 | 59,294,725 | 59,612,596 |

| Capital Expenditure by Asset Class       | Budget<br>2014/15 | Estimate<br>2014/15 | Budget<br>2015/16 |
|------------------------------------------|-------------------|---------------------|-------------------|
|                                          | (\$)              | (\$)                | (\$)              |
| Land & Buildings                         | (+)               | (+/                 | (+)               |
| Affordable Rental Housing Demonstrati    | -                 | 446,886             | -                 |
| Car Parks - Various Projects             | 2,345,977         | 209,679             | 100,000           |
| Perth City Library & Public Plaza Projec | 24,588,501        | 24,220,728          | 5,793,110         |
| Perth Concert Hall                       | -                 | -                   | 3,457,500         |
| Public Toilets                           | 1,688,159         | 951,181             | 1,036,000         |
| Works Depot                              | 280,000           | 144,641             | 215,000           |
| Other                                    | 4,169,000         | 1,726,750           | 3,548,015         |
| Land & Buildings Total                   | 33,071,637        | 27,699,865          | 14,149,625        |
| Infrastructure Assets                    |                   |                     |                   |
| Construction of Roads, Paths & Draina    | 11,308,862        | 8,939,307           | 11,186,077        |
| Mall Enhancements                        | 1,123,951         | 1,197,515           | 1,200,000         |
| Parks & Reserves Upgrades                | 2,684,790         | 2,275,970           | 3,699,106         |
| River Wall Construction                  | 300,784           | 94,435              | -                 |
| Streetscape Enhancements - Various L     | 9,490,000         | 5,696,102           | 13,313,840        |
| Other (Including Lighting)               | 2,382,921         | 2,597,922           | 2,102,138         |
| Infrastructure Assets Total              | 27,291,308        | 20,801,252          | 31,501,161        |
| Plant & Equipment                        |                   |                     |                   |
| Christmas Decorations                    | 250,000           | 76,628              | 423,372           |
| Fleet, Plant & Equipment                 | 4,043,000         | 3,970,200           | 4,425,000         |
| Parking Equipment                        | 2,003,740         | 3,058,305           | 3,135,680         |
| Security Systems - CCTV                  | 1,200,000         | 1,122,182           | 1,595,000         |
| Other                                    | 101,603           | 80,247              | 99,636            |
| Plant & Equipment Total                  | 7,598,343         | 8,307,562           | 9,678,688         |
| Office Furniture & Equipment             |                   |                     |                   |
| Artwork                                  | 60,000            | 60,000              | 190,000           |
| Computer Equipment                       | 3,177,785         | 1,798,633           | 3,316,742         |
| Office Furniture & Equipment             | 56,349            | 45,349              | 47,000            |
| Signage                                  | 337,594           | 442,064             | 299,000           |
| Other                                    | 350,000           | 140,000             | 320,000           |
| Office Furniture & Equipment Total       | 3,981,728         | 2,486,046           | 4,172,742         |
| Biological Assets                        |                   |                     |                   |
| Trees - Carbon Off-Set Program           | 182,000           | -                   | 110,380           |
| Biological Assets Total                  | 182,000           | -                   | 110,380           |
| Total                                    | 72,125,016        | 59,294,725          | 59,612,596        |
|                                          |                   |                     |                   |