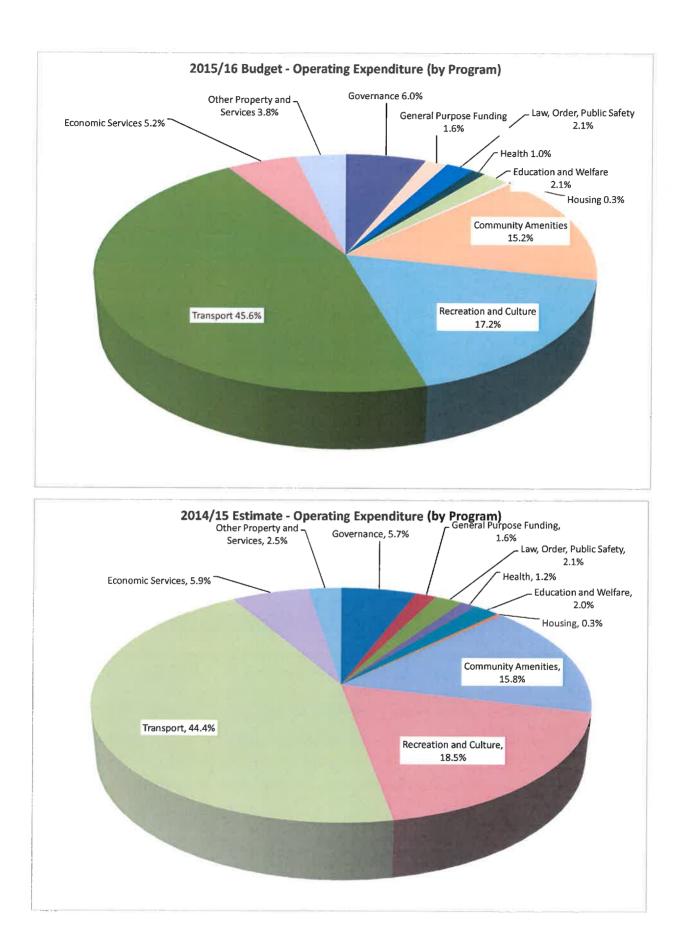

# STATEMENT OF COMPREHENSIVE INCOME Classification by Program

|                                                                                     | Budget<br>2014/15 | Estimate<br>2014/15 | Budget<br>2015/16   |
|-------------------------------------------------------------------------------------|-------------------|---------------------|---------------------|
| Notes                                                                               | (\$)              | (\$)                | (\$)                |
| OPERATING REVENUE                                                                   |                   |                     |                     |
| Governance                                                                          | -                 | 451                 | -                   |
| General Purpose Funding                                                             | 82,789,037        | 83,096,055          | 89,303,313          |
| Law, Order, Public Safety                                                           | 43,850            | 64,727              | 46,225              |
| Health                                                                              | 794,500           | 923,929             | 864,920             |
| Education & Welfare                                                                 | 2,004,694         | 1,956,006           | 2,153,539           |
| Housing                                                                             | 599,130           | 740,159             | 656,190             |
| Community Amenities                                                                 | 8,834,955         | 9,294,367           | 10,294,628          |
| Recreation & Culture                                                                | 2,020,166         | 2,479,424           | 1,859,860           |
| Transport                                                                           | 90,391,399        | 84,617,548          | 90,764,129          |
| Economic Services                                                                   | 1,271,410         | 1,025,564           | 1,093,247           |
| Other Property & Services                                                           | 1,688,879         | 1,243,944           | 717,07 <sup>.</sup> |
| Total Operating Revenue                                                             | 190,438,020       | 185,442,174         | 197,753,123         |
| OPERATING EXPENDITURE                                                               |                   |                     |                     |
| Governance                                                                          | 10,146,717        | 9,562,429           | 11,262,129          |
| General Purpose Funding                                                             | 2,780,601         | 2,533,220           | 3,089,672           |
| Law, Order, Public Safety                                                           | 3,754,876         | 3,864,205           | 3,868,85            |
| Health                                                                              | 2,079,830         | 1,825,824           | 1,884,89            |
|                                                                                     | , ,               |                     |                     |
| Education & Welfare                                                                 | 3,485,384         | 3,575,265           | 3,870,12            |
|                                                                                     | 586,705           | 566,860             | 563,14              |
| Community Amenities                                                                 | 27,934,599        | 27,688,625          | 28,558,870          |
| Recreation & Culture                                                                | 32,733,027        | 30,784,586          | 32,248,092          |
| Transport                                                                           | 78,645,533        | 75,779,501          | 85,571,552          |
| Economic Services                                                                   | 10,502,529        | 10,477,532          | 9,744,103           |
| Other Property & Services                                                           | 4,508,297         | 2,059,110           | 7,266,137           |
| Total Operating Expenditure                                                         | 177,158,098       | 168,717,155         | 187,927,571         |
| NET FROM OPERATIONS                                                                 | 13,279,922        | 16,725,019          | 9,825,552           |
| GRANTS/CONTRIBUTIONS                                                                |                   |                     |                     |
| General Purpose Funding                                                             | 76,885            | 80,200              | 80,200              |
| Law, Order, Public Safety                                                           | -                 | 15,000              | -                   |
| Recreation & Culture                                                                | 60,000            | 24,333              | 3,207,250           |
| Transport                                                                           | 1,684,010         | 1,810,864           | 3,555,000           |
| Total Grant and Contributions                                                       | 1,820,895         | 1,930,397           | 6,842,450           |
| NET OPERATING SURPLUS                                                               | 15,100,817        | 18,655,416          | 16,668,002          |
|                                                                                     | 13,100,017        | 10,000,410          | 10,000,00           |
| DISPOSAL/WRITE-OFF OF ASSETS                                                        |                   |                     |                     |
| Proceeds of Sale                                                                    | 1,139,000         | 1,647,830           | 1,523,000           |
| Book Value                                                                          | 2,171,366         | 2,498,057           | 3,081,253           |
| Gain / (Loss) on Disposal of Assets 10                                              | (1,032,366)       | (850,227)           | (1,558,253          |
| CHANGE IN NET ASSETS FROM OPERATIONS<br>BEFORE SIGNIFICANT ITEMS - GAIN/(REDUCTION) | 14,068,451        | 17,805,189          | 15,109,74           |
|                                                                                     |                   |                     |                     |
| SIGNIFICANT ITEMS                                                                   |                   |                     |                     |
| Distribution from TPRC                                                              | 1,667,000         | 1,667,000           | 1,833,333           |
| Assets contribution to Elizabeth Quay                                               |                   | (2,409,687)         |                     |
| Revaluation of Infrastructure Assets                                                |                   | 184,311,651         |                     |
|                                                                                     | 1,667,000         | 183,568,964         | 1,833,333           |
| CHANGE IN NET ASSETS FROM OPERATIONS                                                | 15,735,451        | 201,374,153         | 16,943,082          |
| AFTER SIGNIFICANT ITEMS - GAIN/(REDUCTION)                                          | -,,               | . ,,                | .,,••               |