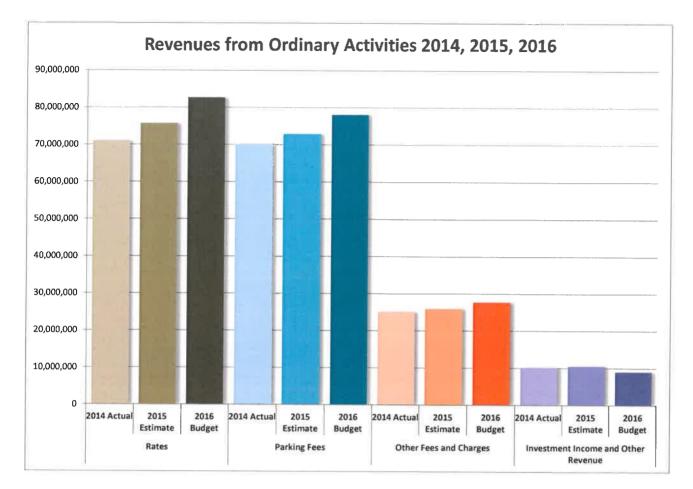

# 2015/16 BUDGET HIGHLIGHTS AND ASSUMPTIONS

The preparation for this financial year's budget has been affected by the following factors:

- Operating revenue is growing by 3.8% above that of 2014/15 whilst operating expenditure is increasing by 6.3%. This trend will be closely monitored and is forecast to close over time as reflected in the City's Long Term Financial Plan.
- Rates revenue at \$83.1 million reflects an average increase in the rate in the dollar of 4.7%, which is 2.0 % above CPI.
- Parking fees at \$78.2 million is slightly lower than in 2014/15 reflecting reduced patronage in the City's car parks. Parking fees account for 38% of the City's total revenue.
- Investment earnings at \$5.2 million are showing a modest decline due to lower prevailing interest rates which are forecast to remain low for the year.
- Depreciation has increased by \$4.2 million reflecting the impact of recognition and revaluation of infrastructure assets.
- The State Government budget will impact the City's finances in 2015/16 with a 21.9% increase in the Parking Bay Levy, an additional \$3 million cost to the City, and a significant increase in the State Landfill Levy. The increased guarantee fee on loans financed through the Treasury Corporation will increase the City's borrowing costs by \$220,000 in 2015/16, although notice of this adjustment was received too late to incorporate into the budget.
- The City has an extensive capital program with \$59.6 million to be spent in the budget year. This figure includes the completion of the Perth City Library and Public Plaza and the Two Way Street program for Barrack Street.
- The City is poised for change and the coming year will see the commencement of the handover of Metropolitan Redevelopment Authority infrastructure assets from the Elizabeth Quay and Perth City projects.
- The City of Perth announced a restructure in May 2015 to enable the organisation to meet the needs of a growing City. The City will add a fifth directorate focusing on economic development and activation and the 2015/16 budget includes an allowance of \$800,000 for the cost of restructure.

# STATEMENT OF COMPREHENSIVE INCOME Classification by Nature

|                                                                                      |        | Budget<br>2014/15 | Estimate<br>2014/15 | Budget<br>2015/16 |
|--------------------------------------------------------------------------------------|--------|-------------------|---------------------|-------------------|
|                                                                                      | Notes  | (\$)              | (\$)                | (\$)              |
| REVENUES FROM ORDINARY ACTIVITIES                                                    |        |                   |                     |                   |
| Rates                                                                                | 3      | 76,236,923        | 75,825,454          | 82,692,36         |
| Re-current Grants and Subsidies                                                      |        | 1,857,558         | 1,916,681           | 1,508,49          |
| Contributions, Donations and Reimbursements                                          |        | 518,722           | 454,686             | 452,34            |
| Fees and Charges                                                                     | 7      | 104,440,404       | 98,980,407          | 105,979,91        |
| Investment Income and Interest                                                       | 15     | 5,487,586         | 5,861,673           | 5,157,31          |
| Other Revenue                                                                        |        | 1,896,827         | 2,403,273           | 1,962,67          |
| TOTAL REVENUE FROM ORDINARY ACTIVITIES                                               |        | 190,438,021       | 185,442,174         | 197,753,12        |
| EXPENSES FROM ORDINARY ACTIVITIES                                                    |        |                   |                     |                   |
| Employee Costs                                                                       |        | 64,501,116        | 62,885,211          | 69,135,56         |
| Materials and Contracts                                                              |        | 49,484,906        | 46,848,693          | 52,838,70         |
| Utilities                                                                            |        | 2,995,573         | 3,050,982           | 3,069,08          |
| Insurance                                                                            |        | 1,179,533         | 1,182,493           | 1,166,25          |
| Depreciation and Amortisation                                                        | 8      | 34,536,989        | 30,016,799          | 34,211,10         |
| Interest                                                                             | 16     | 1,640,018         | 1,528,107           | 1,836,75          |
| Expense Provisions                                                                   |        | 992,713           | 974,584             | 962,34            |
| Other Expenditure                                                                    | 9      | 21,827,249        | 22,230,286          | 24,707,76         |
| TOTAL EXPENSES FROM ORDINARY ACTIVITIES                                              |        | 177,158,097       | 168,717,155         | 187,927,57        |
| CHANGE IN NET ASSETS FROM ORDINARY                                                   |        | 13,279,923        | 16,725,019          | 9,825,55          |
| ACTIVITIES BEFORE CAPITAL AMOUNTS                                                    |        | ,                 |                     | -,,               |
| GRANTS AND CONTRIBUTIONS                                                             |        |                   |                     |                   |
| Capital Grants and Contributions                                                     |        | 1,820,895         | 1,930,397           | 6,842,45          |
| NET OPERATING SURPLUS                                                                |        | 15,100,818        | 18,655,416          | 16,668,00         |
| DISPOSAL/ WRITE-OFF OF ASSETS                                                        |        |                   |                     |                   |
| Proceeds of Sale                                                                     |        | 1,139,000         | 1,647,830           | 1,523,00          |
| Book Value                                                                           |        | 2,171,366         | 2,498,057           | 3,081,25          |
| Gain/ (loss) on Disposal of Assets                                                   | 10     | (1,032,366)       | (850,227)           | (1,558,253        |
| SIGNIFICANT ITEMS                                                                    |        |                   |                     |                   |
| Distribution from TPRC                                                               |        | 1,667,000         | 1,667,000           | 1,833,333         |
| Assets contribution to Elizabeth Quay                                                |        | -                 | (2,409,687)         | -                 |
| Revaluation of Infrastructure Assets                                                 | 12 (q) |                   | 184,311,651         | -                 |
| CHANGES IN NET ASSETS FROM ORDINARY<br>ACTIVITIES AFTER SIGNIFICANT ITEMS - GAIN/(RE |        | 15,735,452        | 201,374,153         | 16,943,08         |