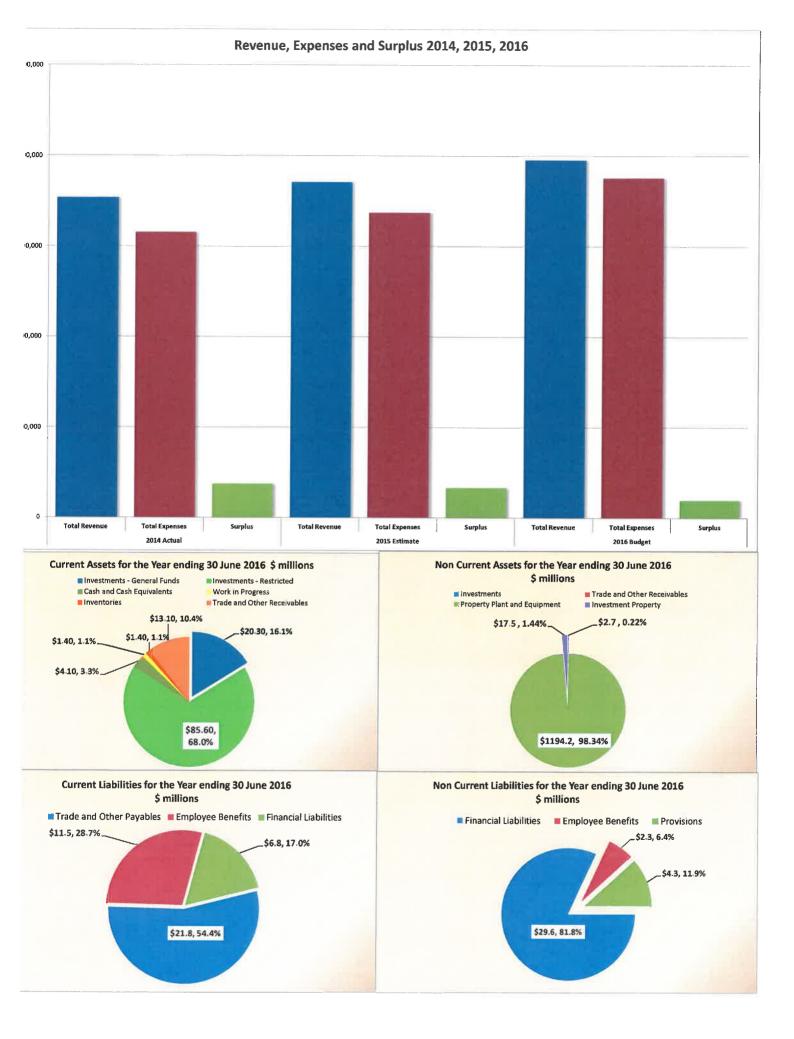

# STATEMENT OF COMPREHENSIVE INCOME Classification by Nature

|                                                                                      |        | Budget<br>2014/15 | Estimate<br>2014/15 | Budget<br>2015/16 |
|--------------------------------------------------------------------------------------|--------|-------------------|---------------------|-------------------|
|                                                                                      | Notes  | (\$)              | (\$)                | (\$)              |
| REVENUES FROM ORDINARY ACTIVITIES                                                    |        |                   |                     |                   |
| Rates                                                                                | 3      | 76,236,923        | 75,825,454          | 82,692,36         |
| Re-current Grants and Subsidies                                                      |        | 1,857,558         | 1,916,681           | 1,508,49          |
| Contributions, Donations and Reimbursements                                          |        | 518,722           | 454,686             | 452,34            |
| Fees and Charges                                                                     | 7      | 104,440,404       | 98,980,407          | 105,979,91        |
| Investment Income and Interest                                                       | 15     | 5,487,586         | 5,861,673           | 5,157,31          |
| Other Revenue                                                                        |        | 1,896,827         | 2,403,273           | 1,962,67          |
| TOTAL REVENUE FROM ORDINARY ACTIVITIES                                               |        | 190,438,021       | 185,442,174         | 197,753,12        |
| EXPENSES FROM ORDINARY ACTIVITIES                                                    |        |                   |                     |                   |
| Employee Costs                                                                       |        | 64,501,116        | 62,885,211          | 69,135,56         |
| Materials and Contracts                                                              |        | 49,484,906        | 46,848,693          | 52,838,70         |
| Utilities                                                                            |        | 2,995,573         | 3,050,982           | 3,069,08          |
| Insurance                                                                            |        | 1,179,533         | 1,182,493           | 1,166,25          |
| Depreciation and Amortisation                                                        | 8      | 34,536,989        | 30,016,799          | 34,211,10         |
| Interest                                                                             | 16     | 1,640,018         | 1,528,107           | 1,836,75          |
| Expense Provisions                                                                   |        | 992,713           | 974,584             | 962,34            |
| Other Expenditure                                                                    | 9      | 21,827,249        | 22,230,286          | 24,707,76         |
| TOTAL EXPENSES FROM ORDINARY ACTIVITIES                                              |        | 177,158,097       | 168,717,155         | 187,927,57        |
| CHANGE IN NET ASSETS FROM ORDINARY                                                   |        | 13,279,923        | 16,725,019          | 9,825,55          |
| ACTIVITIES BEFORE CAPITAL AMOUNTS                                                    |        | ,                 |                     | -,,               |
| GRANTS AND CONTRIBUTIONS                                                             |        |                   |                     |                   |
| Capital Grants and Contributions                                                     |        | 1,820,895         | 1,930,397           | 6,842,45          |
| NET OPERATING SURPLUS                                                                |        | 15,100,818        | 18,655,416          | 16,668,00         |
| DISPOSAL/ WRITE-OFF OF ASSETS                                                        |        |                   |                     |                   |
| Proceeds of Sale                                                                     |        | 1,139,000         | 1,647,830           | 1,523,00          |
| Book Value                                                                           |        | 2,171,366         | 2,498,057           | 3,081,25          |
| Gain/ (loss) on Disposal of Assets                                                   | 10     | (1,032,366)       | (850,227)           | (1,558,253        |
| SIGNIFICANT ITEMS                                                                    |        |                   |                     |                   |
| Distribution from TPRC                                                               |        | 1,667,000         | 1,667,000           | 1,833,333         |
| Assets contribution to Elizabeth Quay                                                |        | -                 | (2,409,687)         | -                 |
| Revaluation of Infrastructure Assets                                                 | 12 (q) |                   | 184,311,651         | -                 |
| CHANGES IN NET ASSETS FROM ORDINARY<br>ACTIVITIES AFTER SIGNIFICANT ITEMS - GAIN/(RE |        | 15,735,452        | 201,374,153         | 16,943,08         |

| STATEMENT OF TH               |        | Actual        | Estimate      | Pudgot            |
|-------------------------------|--------|---------------|---------------|-------------------|
|                               |        | 2013/14       | 2014/15       | Budget<br>2015/16 |
|                               | Notes  | (\$)          | (\$)          | (\$)              |
|                               |        | (Ψ)           | (Ψ)           | (Ψ)               |
|                               |        |               |               |                   |
| Current Assets                |        |               |               |                   |
| Cash and Cash Equivalents     |        | 4,464,366     | 5,156,321     | 4,109,637         |
| Investments                   |        | 103,131,912   | 101,877,299   | 105,930,237       |
| Trade and Other Receivables   |        | 12,086,835    | 15,655,457    | 13,075,370        |
| Work in Progress              |        | 1,025,675     | 1,636,614     | 1,352,457         |
| Inventories                   | _      | 1,081,697     | 1,563,211     | 1,385,321         |
| Total Current Assets          |        | 121,790,485   | 125,888,902   | 125,853,022       |
| Non Current Assets            |        |               |               |                   |
| Investments                   |        | 9,660,340     | 8,430,347     | 2,661,774         |
| Trade and Other Receivables   |        | 44,205        | 44,205        | 45,107            |
| Property Plant and Equipment  |        | 983,364,481   | 1,170,997,535 | 1,194,215,432     |
| Investment Property           |        | 17,546,249    | 17,546,249    | 17,546,249        |
| Total Non Current Assets      | _      | 1,010,615,275 | 1,197,018,336 | 1,214,468,562     |
|                               | _      |               |               |                   |
| Total Assets                  | -      | 1,132,405,760 | 1,322,907,238 | 1,340,321,584     |
| Current Liabilities           |        |               |               |                   |
| Trade and other payables      |        | 21,171,998    | 15,808,208    | 21,834,991        |
| Employee Benefits             |        | 10,712,176    | 11,045,453    | 11,475,729        |
| Financial Liabilities         | 16     | 6,128,375     | 6,441,707     | 6,771,075         |
| Total Current Liabilities     | 10     | 38,012,549    | 33,295,368    | 40,081,795        |
|                               |        | 00,012,010    | 00,200,000    |                   |
| Non Current Liabilities       |        |               |               |                   |
| Financial Liabilities         | 16     | 42,768,711    | 36,327,004    | 29,555,929        |
| Employee Benefits             |        | 2,306,727     | 2,203,119     | 2,269,213         |
| Provisions                    | _      | 3,479,847     | 3,869,667     | 4,259,487         |
| Total Non Current Liabilities |        | 48,555,285    | 42,399,790    | 36,084,629        |
| Total Liabilities             | -      | 86,567,834    | 75,695,158    | 76,166,424        |
| Total Liabilities             | -      | 00,007,004    | 75,095,150    | 70,100,424        |
| Net Assets                    | -      | 1,045,837,926 | 1,247,212,080 | 1,264,155,160     |
|                               | _      | .,,           |               | -,,,              |
| Equity                        |        |               |               |                   |
| Accumulated Surplus           |        | 587,289,902   | 600,699,219   | 621,300,094       |
| Asset Revaluation Reserve     | 12 (q) | 372,942,447   | 557,254,098   | 557,254,098       |
| Other Reserves                | 12     | 85,605,577    | 89,258,763    | 85,600,968        |
| Total Equity                  | _      | 1,045,837,926 | 1,247,212,080 | 1,264,155,160     |
|                               | -      |               |               |                   |
|                               |        |               |               |                   |