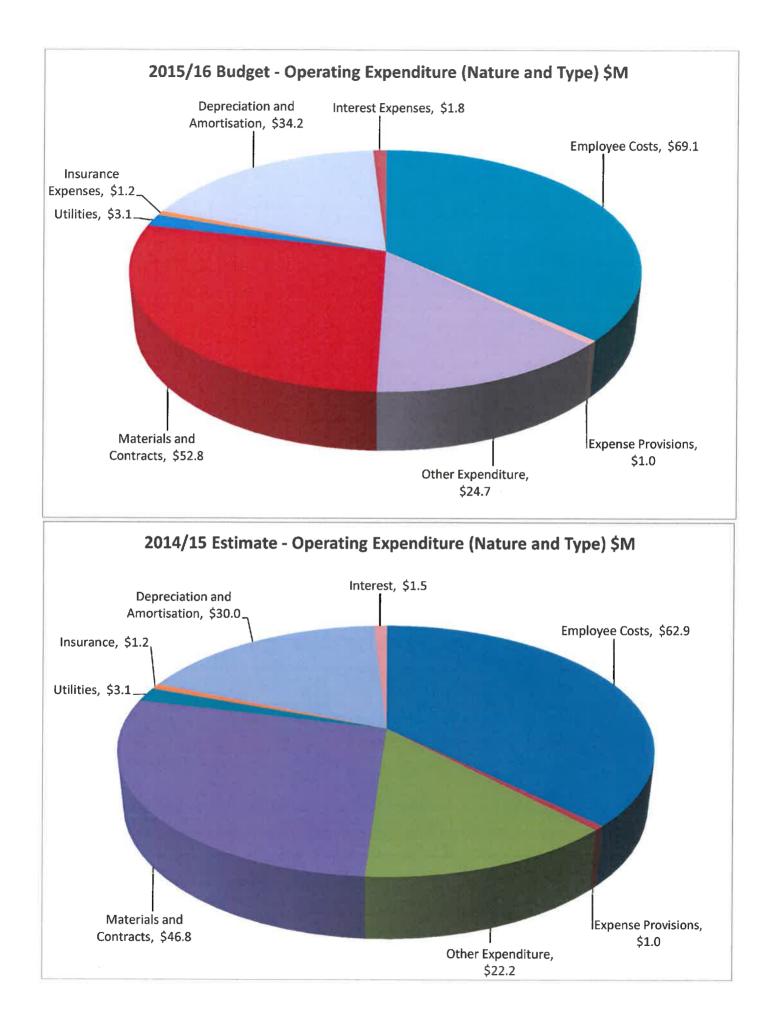

# STATEMENT OF COMPREHENSIVE INCOME Classification by Nature

|                                                                                      |        | Budget<br>2014/15 | Estimate<br>2014/15 | Budget<br>2015/16 |
|--------------------------------------------------------------------------------------|--------|-------------------|---------------------|-------------------|
|                                                                                      | Notes  | (\$)              | (\$)                | (\$)              |
| REVENUES FROM ORDINARY ACTIVITIES                                                    |        |                   |                     |                   |
| Rates                                                                                | 3      | 76,236,923        | 75,825,454          | 82,692,36         |
| Re-current Grants and Subsidies                                                      |        | 1,857,558         | 1,916,681           | 1,508,49          |
| Contributions, Donations and Reimbursements                                          |        | 518,722           | 454,686             | 452,34            |
| Fees and Charges                                                                     | 7      | 104,440,404       | 98,980,407          | 105,979,91        |
| Investment Income and Interest                                                       | 15     | 5,487,586         | 5,861,673           | 5,157,31          |
| Other Revenue                                                                        |        | 1,896,827         | 2,403,273           | 1,962,67          |
| TOTAL REVENUE FROM ORDINARY ACTIVITIES                                               |        | 190,438,021       | 185,442,174         | 197,753,12        |
| EXPENSES FROM ORDINARY ACTIVITIES                                                    |        |                   |                     |                   |
| Employee Costs                                                                       |        | 64,501,116        | 62,885,211          | 69,135,56         |
| Materials and Contracts                                                              |        | 49,484,906        | 46,848,693          | 52,838,70         |
| Utilities                                                                            |        | 2,995,573         | 3,050,982           | 3,069,08          |
| Insurance                                                                            |        | 1,179,533         | 1,182,493           | 1,166,25          |
| Depreciation and Amortisation                                                        | 8      | 34,536,989        | 30,016,799          | 34,211,10         |
| Interest                                                                             | 16     | 1,640,018         | 1,528,107           | 1,836,75          |
| Expense Provisions                                                                   |        | 992,713           | 974,584             | 962,34            |
| Other Expenditure                                                                    | 9      | 21,827,249        | 22,230,286          | 24,707,76         |
| TOTAL EXPENSES FROM ORDINARY ACTIVITIES                                              |        | 177,158,097       | 168,717,155         | 187,927,57        |
| CHANGE IN NET ASSETS FROM ORDINARY                                                   |        | 13,279,923        | 16,725,019          | 9,825,55          |
| ACTIVITIES BEFORE CAPITAL AMOUNTS                                                    |        | ,                 |                     | -,,               |
| GRANTS AND CONTRIBUTIONS                                                             |        |                   |                     |                   |
| Capital Grants and Contributions                                                     |        | 1,820,895         | 1,930,397           | 6,842,45          |
| NET OPERATING SURPLUS                                                                |        | 15,100,818        | 18,655,416          | 16,668,00         |
| DISPOSAL/ WRITE-OFF OF ASSETS                                                        |        |                   |                     |                   |
| Proceeds of Sale                                                                     |        | 1,139,000         | 1,647,830           | 1,523,00          |
| Book Value                                                                           |        | 2,171,366         | 2,498,057           | 3,081,25          |
| Gain/ (loss) on Disposal of Assets                                                   | 10     | (1,032,366)       | (850,227)           | (1,558,253        |
| SIGNIFICANT ITEMS                                                                    |        |                   |                     |                   |
| Distribution from TPRC                                                               |        | 1,667,000         | 1,667,000           | 1,833,333         |
| Assets contribution to Elizabeth Quay                                                |        | -                 | (2,409,687)         | -                 |
| Revaluation of Infrastructure Assets                                                 | 12 (q) |                   | 184,311,651         | -                 |
| CHANGES IN NET ASSETS FROM ORDINARY<br>ACTIVITIES AFTER SIGNIFICANT ITEMS - GAIN/(RE |        | 15,735,452        | 201,374,153         | 16,943,08         |