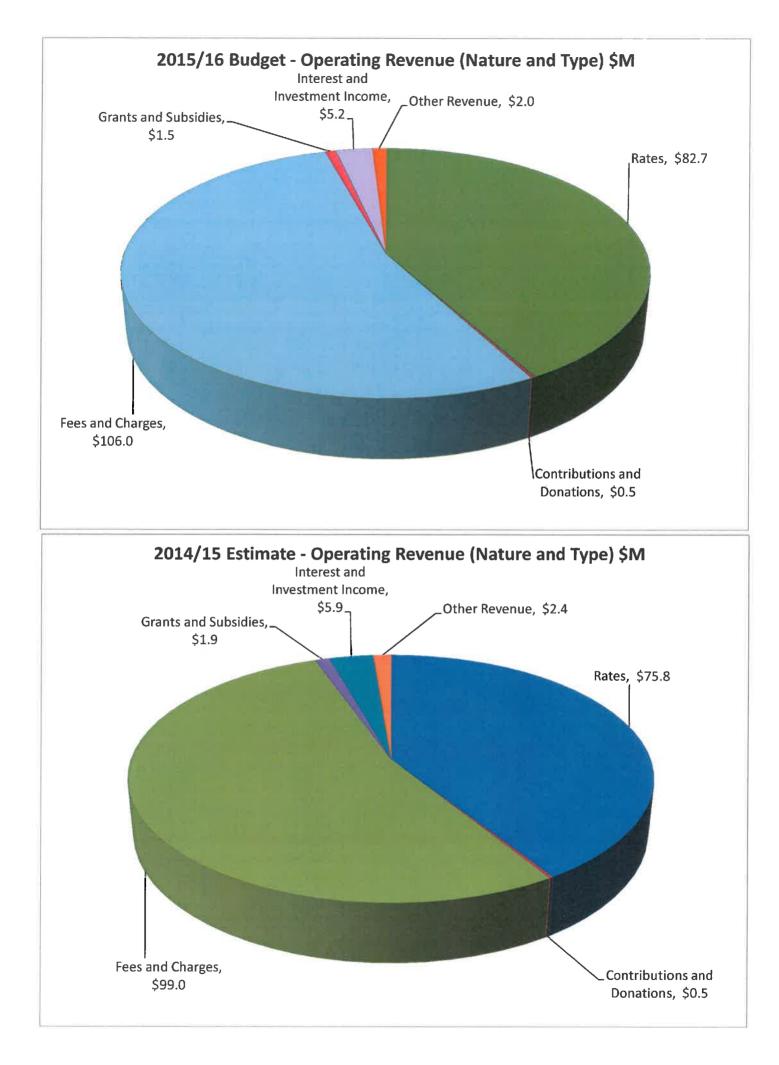

# STATEMENT OF COMPREHENSIVE INCOME Classification by Nature

|                                                                                      |        | Budget<br>2014/15 | Estimate<br>2014/15 | Budget<br>2015/16 |
|--------------------------------------------------------------------------------------|--------|-------------------|---------------------|-------------------|
|                                                                                      | Notes  | (\$)              | (\$)                | (\$)              |
| REVENUES FROM ORDINARY ACTIVITIES                                                    |        |                   |                     |                   |
| Rates                                                                                | 3      | 76,236,923        | 75,825,454          | 82,692,36         |
| Re-current Grants and Subsidies                                                      |        | 1,857,558         | 1,916,681           | 1,508,49          |
| Contributions, Donations and Reimbursements                                          |        | 518,722           | 454,686             | 452,34            |
| Fees and Charges                                                                     | 7      | 104,440,404       | 98,980,407          | 105,979,91        |
| Investment Income and Interest                                                       | 15     | 5,487,586         | 5,861,673           | 5,157,31          |
| Other Revenue                                                                        |        | 1,896,827         | 2,403,273           | 1,962,67          |
| TOTAL REVENUE FROM ORDINARY ACTIVITIES                                               |        | 190,438,021       | 185,442,174         | 197,753,12        |
| EXPENSES FROM ORDINARY ACTIVITIES                                                    |        |                   |                     |                   |
| Employee Costs                                                                       |        | 64,501,116        | 62,885,211          | 69,135,56         |
| Materials and Contracts                                                              |        | 49,484,906        | 46,848,693          | 52,838,70         |
| Utilities                                                                            |        | 2,995,573         | 3,050,982           | 3,069,08          |
| Insurance                                                                            |        | 1,179,533         | 1,182,493           | 1,166,25          |
| Depreciation and Amortisation                                                        | 8      | 34,536,989        | 30,016,799          | 34,211,10         |
| Interest                                                                             | 16     | 1,640,018         | 1,528,107           | 1,836,75          |
| Expense Provisions                                                                   |        | 992,713           | 974,584             | 962,34            |
| Other Expenditure                                                                    | 9      | 21,827,249        | 22,230,286          | 24,707,76         |
| TOTAL EXPENSES FROM ORDINARY ACTIVITIES                                              |        | 177,158,097       | 168,717,155         | 187,927,57        |
| CHANGE IN NET ASSETS FROM ORDINARY                                                   |        | 13,279,923        | 16,725,019          | 9,825,55          |
| ACTIVITIES BEFORE CAPITAL AMOUNTS                                                    |        | ,                 |                     | -,,               |
| GRANTS AND CONTRIBUTIONS                                                             |        |                   |                     |                   |
| Capital Grants and Contributions                                                     |        | 1,820,895         | 1,930,397           | 6,842,45          |
| NET OPERATING SURPLUS                                                                |        | 15,100,818        | 18,655,416          | 16,668,00         |
| DISPOSAL/ WRITE-OFF OF ASSETS                                                        |        |                   |                     |                   |
| Proceeds of Sale                                                                     |        | 1,139,000         | 1,647,830           | 1,523,00          |
| Book Value                                                                           |        | 2,171,366         | 2,498,057           | 3,081,25          |
| Gain/ (loss) on Disposal of Assets                                                   | 10     | (1,032,366)       | (850,227)           | (1,558,253        |
| SIGNIFICANT ITEMS                                                                    |        |                   |                     |                   |
| Distribution from TPRC                                                               |        | 1,667,000         | 1,667,000           | 1,833,333         |
| Assets contribution to Elizabeth Quay                                                |        | -                 | (2,409,687)         | -                 |
| Revaluation of Infrastructure Assets                                                 | 12 (q) |                   | 184,311,651         | -                 |
| CHANGES IN NET ASSETS FROM ORDINARY<br>ACTIVITIES AFTER SIGNIFICANT ITEMS - GAIN/(RE |        | 15,735,452        | 201,374,153         | 16,943,08         |