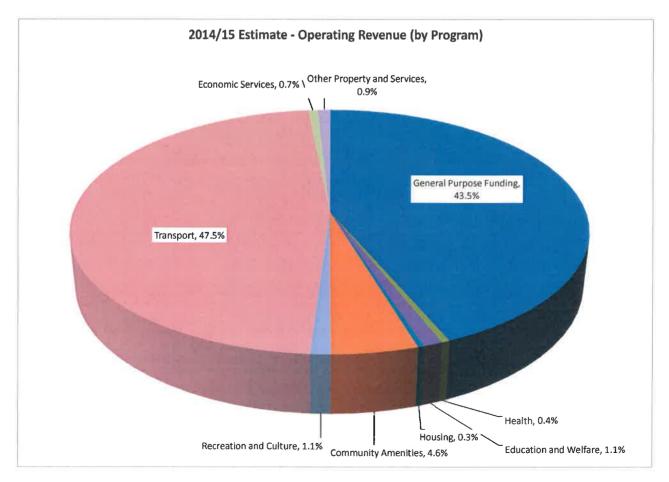

# STATEMENT OF COMPREHENSIVE INCOME Classification by Program

|                                                                                     | Budget<br>2014/15 | Estimate<br>2014/15 | Budget<br>2015/16   |
|-------------------------------------------------------------------------------------|-------------------|---------------------|---------------------|
| Notes                                                                               | (\$)              | (\$)                | (\$)                |
| OPERATING REVENUE                                                                   |                   |                     |                     |
| Governance                                                                          | -                 | 451                 | -                   |
| General Purpose Funding                                                             | 82,789,037        | 83,096,055          | 89,303,313          |
| Law, Order, Public Safety                                                           | 43,850            | 64,727              | 46,225              |
| Health                                                                              | 794,500           | 923,929             | 864,920             |
| Education & Welfare                                                                 | 2,004,694         | 1,956,006           | 2,153,539           |
| Housing                                                                             | 599,130           | 740,159             | 656,190             |
| Community Amenities                                                                 | 8,834,955         | 9,294,367           | 10,294,628          |
| Recreation & Culture                                                                | 2,020,166         | 2,479,424           | 1,859,860           |
| Transport                                                                           | 90,391,399        | 84,617,548          | 90,764,129          |
| Economic Services                                                                   | 1,271,410         | 1,025,564           | 1,093,247           |
| Other Property & Services                                                           | 1,688,879         | 1,243,944           | 717,07 <sup>.</sup> |
| Total Operating Revenue                                                             | 190,438,020       | 185,442,174         | 197,753,123         |
| OPERATING EXPENDITURE                                                               |                   |                     |                     |
| Governance                                                                          | 10,146,717        | 9,562,429           | 11,262,129          |
| General Purpose Funding                                                             | 2,780,601         | 2,533,220           | 3,089,672           |
| Law, Order, Public Safety                                                           | 3,754,876         | 3,864,205           | 3,868,85            |
| Health                                                                              | 2,079,830         | 1,825,824           | 1,884,89            |
|                                                                                     | , ,               |                     |                     |
| Education & Welfare                                                                 | 3,485,384         | 3,575,265           | 3,870,12            |
|                                                                                     | 586,705           | 566,860             | 563,14              |
| Community Amenities                                                                 | 27,934,599        | 27,688,625          | 28,558,870          |
| Recreation & Culture                                                                | 32,733,027        | 30,784,586          | 32,248,092          |
| Transport                                                                           | 78,645,533        | 75,779,501          | 85,571,552          |
| Economic Services                                                                   | 10,502,529        | 10,477,532          | 9,744,103           |
| Other Property & Services                                                           | 4,508,297         | 2,059,110           | 7,266,137           |
| Total Operating Expenditure                                                         | 177,158,098       | 168,717,155         | 187,927,571         |
| NET FROM OPERATIONS                                                                 | 13,279,922        | 16,725,019          | 9,825,552           |
| GRANTS/CONTRIBUTIONS                                                                |                   |                     |                     |
| General Purpose Funding                                                             | 76,885            | 80,200              | 80,200              |
| Law, Order, Public Safety                                                           | -                 | 15,000              | -                   |
| Recreation & Culture                                                                | 60,000            | 24,333              | 3,207,250           |
| Transport                                                                           | 1,684,010         | 1,810,864           | 3,555,000           |
| Total Grant and Contributions                                                       | 1,820,895         | 1,930,397           | 6,842,450           |
| NET OPERATING SURPLUS                                                               | 15,100,817        | 18,655,416          | 16,668,002          |
|                                                                                     | 13,100,017        | 10,000,410          | 10,000,00           |
| DISPOSAL/WRITE-OFF OF ASSETS                                                        |                   |                     |                     |
| Proceeds of Sale                                                                    | 1,139,000         | 1,647,830           | 1,523,000           |
| Book Value                                                                          | 2,171,366         | 2,498,057           | 3,081,253           |
| Gain / (Loss) on Disposal of Assets 10                                              | (1,032,366)       | (850,227)           | (1,558,253          |
| CHANGE IN NET ASSETS FROM OPERATIONS<br>BEFORE SIGNIFICANT ITEMS - GAIN/(REDUCTION) | 14,068,451        | 17,805,189          | 15,109,74           |
|                                                                                     |                   |                     |                     |
| SIGNIFICANT ITEMS                                                                   |                   |                     |                     |
| Distribution from TPRC                                                              | 1,667,000         | 1,667,000           | 1,833,333           |
| Assets contribution to Elizabeth Quay                                               |                   | (2,409,687)         |                     |
| Revaluation of Infrastructure Assets                                                |                   | 184,311,651         |                     |
|                                                                                     | 1,667,000         | 183,568,964         | 1,833,333           |
| CHANGE IN NET ASSETS FROM OPERATIONS                                                | 15,735,451        | 201,374,153         | 16,943,082          |
| AFTER SIGNIFICANT ITEMS - GAIN/(REDUCTION)                                          | -,,               | . ,,                | .,,••               |