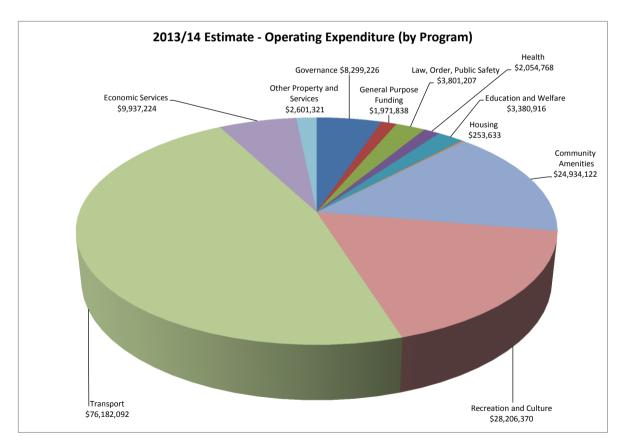

## STATEMENT OF COMPREHENSIVE INCOME Classification by Program

|                                                                            | Budget<br>2013/14 | Estimate<br>2013/14 | Budget<br>2014/15 |
|----------------------------------------------------------------------------|-------------------|---------------------|-------------------|
| No                                                                         | tes <b>(\$)</b>   | (\$)                | (\$)              |
| OPERATING REVENUE                                                          |                   | 1.054               |                   |
| Governance                                                                 | -                 | 1,254               | -                 |
| General Purpose Funding                                                    | 78,410,929        | 78,266,579          | 82,789,037        |
| Law, Order, Public Safety                                                  | 38,300            | 22,538              | 43,850            |
| Health                                                                     | 735,500           | 886,892             | 794,500           |
| Education & Welfare                                                        | 2,167,093         | 1,878,891           | 2,004,694         |
| Housing                                                                    | 484,630           | 711,178             | 599,130           |
| Community Amenities                                                        | 8,388,876         | 8,400,783           | 8,834,955         |
| Recreation & Culture                                                       | 1,846,860         | 2,228,682           | 2,020,166         |
| Transport                                                                  | 82,637,043        | 83,174,178          | 90,391,399        |
| Economic Services                                                          | 1,104,150         | 1,100,248           | 1,271,410         |
| Other Property & Services                                                  | 1,218,736         | 1,379,460           | 1,688,879         |
| Total Operating Revenue                                                    | 177,032,117       | 178,050,683         | 190,438,021       |
| OPERATING EXPENDITURE                                                      |                   |                     |                   |
| Governance                                                                 | 8,191,100         | 8,299,226           | 10,146,717        |
| General Purpose Funding                                                    | 2,405,637         | 1,971,838           | 2,780,601         |
| Law, Order, Public Safety                                                  | 3,696,401         | 3,801,207           | 3,754,870         |
| Health                                                                     | 1,956,299         | 2,054,768           | 2,079,830         |
| Education & Welfare                                                        | 3,271,001         | 3,380,916           | 3,485,384         |
| Housing                                                                    | 457,835           | 253,633             | 586,70            |
| Community Amenities                                                        | 24,256,757        | 24,934,122          | 27,934,599        |
| Recreation & Culture                                                       | 29,015,311        | 28,206,370          | 32,733,027        |
| Transport                                                                  | 75,871,934        | 76,182,092          | 78,645,533        |
| Economic Services                                                          | 9,896,042         | 9,937,224           | 10,502,529        |
| Other Property & Services                                                  | 3,305,867         | 2,601,321           | 4,508,293         |
| Total Operating Expenditure                                                | 162,324,182       | 161,622,717         | 177,158,097       |
| NET FROM OPERATIONS                                                        | 14,707,935        | 16,427,966          | 13,279,924        |
| GRANTS/CONTRIBUTIONS                                                       | 14,707,955        | 10,427,900          | 10,277,727        |
|                                                                            |                   |                     |                   |
| General Purpose Funding                                                    | 65,000            | 76,885              | 76,885            |
| Law, Order, Public Safety                                                  | -                 | 75,000              | -                 |
| Recreation & Culture                                                       | 22,500            | 104,213             | 60,000            |
| Transport                                                                  | 1,053,042         | 1,447,502           | 1,684,010         |
| Total Grant and Contributions                                              | 1,140,542         | 1,703,600           | 1,820,895         |
| NET OPERATING SURPLUS                                                      | 15,848,477        | 18,131,566          | 15,100,819        |
|                                                                            | 20,010,111        | 10,101,000          | 10,100,01         |
| DISPOSAL/WRITE-OFF OF ASSETS                                               |                   |                     |                   |
| Proceeds of Sale                                                           | 1,761,500         | 1,090,000           | 1,139,000         |
| Book Value                                                                 | 1,927,857         | 2,228,672           | 2,171,366         |
| Gain / (Loss) on Disposal of Assets                                        | 0 (166,357)       | (1,138,672)         | (1,032,366        |
| CHANGE IN NET ASSETS FROM OPERATIONS<br>BEFORE SIGNIFICANT ITEMS -         | 15,682,120        | 16,992,894          | 14,068,453        |
| GAIN/(REDUCTION)                                                           |                   | 10,772,074          | 14,000,43.        |
| SIGNIFICANT ITEMS                                                          |                   |                     |                   |
| Distribution from TPRC                                                     | -                 | 833,333             | 1,667,00          |
| Contributed Assets - Artworks                                              | -                 | 368,416             | -                 |
| Initial Recognition of Assets                                              | -                 | 65,737,183          | -                 |
| Revaluation of Infrastructure Assets                                       | -                 | 79,494,817          | -                 |
|                                                                            | (a) (12,773,000)  | (12,774,181)        |                   |
| Contribution to Perth City Link 18                                         | (12 552 000)      | 133,659,568         | 1,667,00          |
| Contribution to Perth City Link 180                                        | (12,773,000)      | 100,000,000         | _,,.              |
| Contribution to Perth City Link 18<br>CHANGE IN NET ASSETS FROM OPERATIONS | (12,773,000)      | 150,652,462         | 15,735,453        |