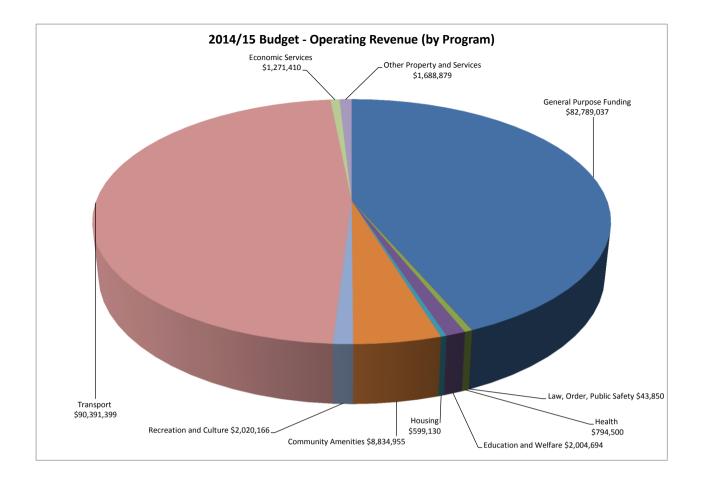

## STATEMENT OF COMPREHENSIVE INCOME Classification by Program

|                                                                            | Budget<br>2013/14 | Estimate<br>2013/14 | Budget<br>2014/15 |
|----------------------------------------------------------------------------|-------------------|---------------------|-------------------|
| No                                                                         | tes <b>(\$)</b>   | (\$)                | (\$)              |
| OPERATING REVENUE                                                          |                   | 1.054               |                   |
| Governance                                                                 | -                 | 1,254               | -                 |
| General Purpose Funding                                                    | 78,410,929        | 78,266,579          | 82,789,037        |
| Law, Order, Public Safety                                                  | 38,300            | 22,538              | 43,850            |
| Health                                                                     | 735,500           | 886,892             | 794,500           |
| Education & Welfare                                                        | 2,167,093         | 1,878,891           | 2,004,694         |
| Housing                                                                    | 484,630           | 711,178             | 599,130           |
| Community Amenities                                                        | 8,388,876         | 8,400,783           | 8,834,955         |
| Recreation & Culture                                                       | 1,846,860         | 2,228,682           | 2,020,166         |
| Transport                                                                  | 82,637,043        | 83,174,178          | 90,391,399        |
| Economic Services                                                          | 1,104,150         | 1,100,248           | 1,271,410         |
| Other Property & Services                                                  | 1,218,736         | 1,379,460           | 1,688,879         |
| Total Operating Revenue                                                    | 177,032,117       | 178,050,683         | 190,438,021       |
| OPERATING EXPENDITURE                                                      |                   |                     |                   |
| Governance                                                                 | 8,191,100         | 8,299,226           | 10,146,717        |
| General Purpose Funding                                                    | 2,405,637         | 1,971,838           | 2,780,601         |
| Law, Order, Public Safety                                                  | 3,696,401         | 3,801,207           | 3,754,870         |
| Health                                                                     | 1,956,299         | 2,054,768           | 2,079,830         |
| Education & Welfare                                                        | 3,271,001         | 3,380,916           | 3,485,384         |
| Housing                                                                    | 457,835           | 253,633             | 586,70            |
| Community Amenities                                                        | 24,256,757        | 24,934,122          | 27,934,599        |
| Recreation & Culture                                                       | 29,015,311        | 28,206,370          | 32,733,027        |
| Transport                                                                  | 75,871,934        | 76,182,092          | 78,645,533        |
| Economic Services                                                          | 9,896,042         | 9,937,224           | 10,502,529        |
| Other Property & Services                                                  | 3,305,867         | 2,601,321           | 4,508,293         |
| Total Operating Expenditure                                                | 162,324,182       | 161,622,717         | 177,158,097       |
| NET FROM OPERATIONS                                                        | 14,707,935        | 16,427,966          | 13,279,924        |
| GRANTS/CONTRIBUTIONS                                                       | 14,707,955        | 10,427,900          | 10,277,727        |
|                                                                            |                   |                     |                   |
| General Purpose Funding                                                    | 65,000            | 76,885              | 76,885            |
| Law, Order, Public Safety                                                  | -                 | 75,000              | -                 |
| Recreation & Culture                                                       | 22,500            | 104,213             | 60,000            |
| Transport                                                                  | 1,053,042         | 1,447,502           | 1,684,010         |
| Total Grant and Contributions                                              | 1,140,542         | 1,703,600           | 1,820,895         |
| NET OPERATING SURPLUS                                                      | 15,848,477        | 18,131,566          | 15,100,819        |
|                                                                            | 20,010,111        | 10,101,000          | 10,100,01         |
| DISPOSAL/WRITE-OFF OF ASSETS                                               |                   |                     |                   |
| Proceeds of Sale                                                           | 1,761,500         | 1,090,000           | 1,139,000         |
| Book Value                                                                 | 1,927,857         | 2,228,672           | 2,171,366         |
| Gain / (Loss) on Disposal of Assets                                        | 0 (166,357)       | (1,138,672)         | (1,032,366        |
| CHANGE IN NET ASSETS FROM OPERATIONS<br>BEFORE SIGNIFICANT ITEMS -         | 15,682,120        | 16,992,894          | 14,068,453        |
| GAIN/(REDUCTION)                                                           |                   | 10,772,074          | 14,000,43.        |
| SIGNIFICANT ITEMS                                                          |                   |                     |                   |
| Distribution from TPRC                                                     | -                 | 833,333             | 1,667,00          |
| Contributed Assets - Artworks                                              | -                 | 368,416             | -                 |
| Initial Recognition of Assets                                              | -                 | 65,737,183          | -                 |
| Revaluation of Infrastructure Assets                                       | -                 | 79,494,817          | -                 |
|                                                                            | (a) (12,773,000)  | (12,774,181)        |                   |
| Contribution to Perth City Link 18                                         | (12 552 000)      | 133,659,568         | 1,667,00          |
| Contribution to Perth City Link 180                                        | (12,773,000)      | 100,000,000         | _,,.              |
| Contribution to Perth City Link 18<br>CHANGE IN NET ASSETS FROM OPERATIONS | (12,773,000)      | 150,652,462         | 15,735,453        |