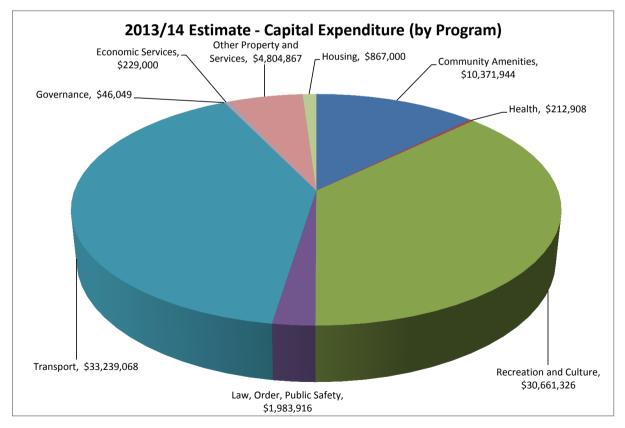

#### CAPITAL EXPENDITURE STATEMENT for the year ending 30 June 2015

| Budget<br>2013/14 | Estimate<br>2013/14                                                                                                | Budget<br>2014/15                                                                                                                                                                                                                                                                                                                                                                      |
|-------------------|--------------------------------------------------------------------------------------------------------------------|----------------------------------------------------------------------------------------------------------------------------------------------------------------------------------------------------------------------------------------------------------------------------------------------------------------------------------------------------------------------------------------|
| (\$)              | (\$)                                                                                                               | (\$)                                                                                                                                                                                                                                                                                                                                                                                   |
|                   |                                                                                                                    |                                                                                                                                                                                                                                                                                                                                                                                        |
| 50,000            | 46,049                                                                                                             | 162,785                                                                                                                                                                                                                                                                                                                                                                                |
| 1,990,094         | 1,983,916                                                                                                          | 725,268                                                                                                                                                                                                                                                                                                                                                                                |
| 227,843           | 212,908                                                                                                            | 61,335                                                                                                                                                                                                                                                                                                                                                                                 |
| -                 | 867,000                                                                                                            | -                                                                                                                                                                                                                                                                                                                                                                                      |
| 7,692,707         | 10,371,944                                                                                                         | 7,370,894                                                                                                                                                                                                                                                                                                                                                                              |
| 30,444,164        | 30,661,326                                                                                                         | 28,567,291                                                                                                                                                                                                                                                                                                                                                                             |
| 39,240,564        | 33,239,068                                                                                                         | 29,278,843                                                                                                                                                                                                                                                                                                                                                                             |
| 255,000           | 229,000                                                                                                            | 36,000                                                                                                                                                                                                                                                                                                                                                                                 |
| 4,263,720         | 4,804,867                                                                                                          | 5,922,600                                                                                                                                                                                                                                                                                                                                                                              |
| 84,164,092        | 82,416,078                                                                                                         | 72,125,016                                                                                                                                                                                                                                                                                                                                                                             |
|                   | 2013/14<br>(\$)<br>50,000<br>1,990,094<br>227,843<br>7,692,707<br>30,444,164<br>39,240,564<br>255,000<br>4,263,720 | 2013/14         2013/14           (\$)         (\$)           50,000         46,049           1,990,094         1,983,916           227,843         212,908           -         867,000           7,692,707         10,371,944           30,444,164         30,661,326           39,240,564         33,239,068           255,000         229,000           4,263,720         4,804,867 |