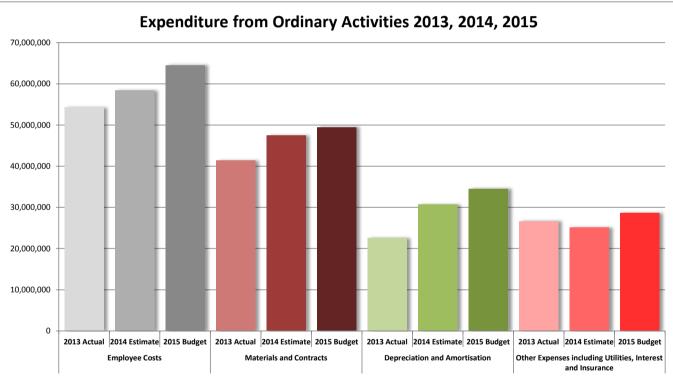

#### 2014/15 BUDGET HIGHLIGHTS AND ASSUMPTIONS

The preparation for this financial year's budget has been affected by the following factors:

- Operating revenue is growing 7.0% above that of 2013/14 whilst operating expenditure is increasing by 9.6%. This trend will be closely monitored in long term financial planning to ensure the gap closes.
- The City has maintained the proportion of rates to total revenue at under 40% due to its strong revenue diversity and the significant contributions from its parking business.
- Parking fees at \$78.5 million constitute 44% of revenue excluding parking fines. This represents a 10% increase in 2013/14 due mainly to increases in the parking levy.
- Investment earnings at \$5.5 million are showing a modest decline due to lower interest rates prevailing over those in especially the first half of 2013/14.
- Depreciation has increased by \$3.8 million due to the revaluation of infrastructure assets.
- In the estimate for 2013/14 a non-cash adjustment of \$65.7 million has been taken up to recognise infrastructure assets not previously taken up. \$79.5 million represents the estimated increase in the revaluation of infrastructure assets.
- Late adjustments have been made to recognise the impact of the increased parking and landfill levies together with higher water and electricity prices arising from the State Budget. The City has increased revenue expectations from parking and rubbish disposal to offset these cost increases.
- \$860,000 has been allowed as the cost of transition management for amalgamations along with \$593,000 expected to be recovered from the State Government and local authorities. There will be further costs associated with this in future budgets.
- The City has an extensive capital program with \$72.1 million to be spent in the budget year. The major project is the City of Perth Library and Public Plaza where \$24.6 million is budgeted to complete the project.
- The City is poised for change and ready to meet the challenge of Local Government Reform and absorb and manage infrastructure from Metropolitan Redevelopment Authority projects, Elizabeth Quay, Perth City Link and Riverside Waterbank over the next few years.

## STATEMENT OF COMPREHENSIVE INCOME Classification by Nature

|                                             |        | Budget<br>2013/14 | Estimate<br>2013/14 | Budget<br>2014/15 |
|---------------------------------------------|--------|-------------------|---------------------|-------------------|
|                                             | Notes  | (\$)              | (\$)                | (\$)              |
| REVENUES FROM ORDINARY ACTIVITIES           |        |                   |                     |                   |
| Rates                                       | 3      | 72,452,120        | 71,134,016          | 76,236,92         |
| Re-current Grants and Subsidies             |        | 1,573,643         | 1,849,578           | 1,857,55          |
| Contributions, Donations and Reimbursements |        | 407,349           | 434,906             | 518,72            |
| Fees and Charges                            | 7      | 96,250,873        | 96,575,711          | 104,440,40        |
| Investment Income and Interest              | 15     | 4,870,706         | 6,096,238           | 5,487,58          |
| Other Revenue                               |        | 1,477,427         | 1,960,235           | 1,896,82          |
| TOTAL REVENUE FROM ORDINARY ACTIVITIES      |        | 177,032,117       | 178,050,683         | 190,438,02        |
| EXPENSES FROM ORDINARY ACTIVITIES           |        |                   |                     |                   |
| Employee Costs                              |        | 59,072,939        | 58,374,372          | 64,501,11         |
| Materials and Contracts                     |        | 48,826,979        | 47,454,290          | 49,484,90         |
| Utilities                                   |        | 2.994.614         | 2,931,056           | 2,995,57          |
| Insurance                                   |        | 1,407,653         | 1,282,633           | 1,179,53          |
| Depreciation and Amortisation               | 8      | 29,251,798        | 30,687,305          | 34,536,99         |
| Interest                                    | 16     | 2,535,299         | 1,752,269           | 1,640,01          |
| Expense Provisions                          |        | 934,565           | 952,718             | 992,71            |
| Other Expenditure                           | 9      | 17,300,336        | 18,188,073          | 21,827,24         |
| TOTAL EXPENSES FROM ORDINARY ACTIVITIES     | -      | 162,324,182       | 161,622,717         | 177,158,09        |
| CHANGE IN NET ASSETS FROM ORDINARY          |        |                   |                     | 40.070.00         |
| ACTIVITIES BEFORE CAPITAL AMOUNTS           |        | 14,707,935        | 16,427,967          | 13,279,92         |
| GRANTS AND CONTRIBUTIONS                    |        |                   |                     |                   |
| Capital Grants and Contributions            |        | 1,140,542         | 1,703,600           | 1,820,89          |
| NET OPERATING SURPLUS                       |        | 15,848,477        | 18,131,567          | 15,100,81         |
| DISPOSAL/WRITE-OFF OF ASSETS                |        |                   |                     |                   |
| Proceeds of Sale                            |        | 1,761,500         | 1,090,000           | 1,139,00          |
| Book Value                                  |        | 1,927,857         | 2,228,672           | 2,171,36          |
| Gain/ (loss) on Disposal of Assets          | 10     | (166,357)         | (1,138,672)         | (1,032,36         |
| SIGNIFICANT ITEMS                           |        |                   | 000.000             | 4 667 66          |
| Distribution from TPRC                      |        | -                 | 833,333             | 1,667,00          |
| Contributed Assets - Artworks               |        | -                 | 368,416             | -                 |
| Initial Recognition of Assets               |        | -                 | 65,737,183          | -                 |
| Revaluation of Infrastructure Assets        | 10 (-) | -                 | 79,494,817          | -                 |
| Contribution to Perth City Link             | 18 (a) | (12,773,000)      | (12,774,181)        | -                 |
| CHANGES IN NET ASSETS FROM ORDINARY         |        | 2,909,120         | 150,652,463         | 15,735,4          |

## RATE SETTING STATEMENT for the Year ending 30 June 2015

| h                                                       |        |               | g 30 June 2015 |              |
|---------------------------------------------------------|--------|---------------|----------------|--------------|
|                                                         |        | Budget        | Estimate       | Budget       |
|                                                         | Madaa  | 2013/14       | 2013/14        | 2014/15      |
|                                                         | Notes  | (\$)          | (\$)           | (\$)         |
| Proceeds from Operating Activities<br>Operating Revenue |        |               |                |              |
| Parking Fees                                            |        | 71,075,902    | 71,360,345     | 78,528,324   |
| Fines and Costs                                         |        | 9,524,880     | 9,573,801      | 9,552,550    |
| Investment Income and Interest                          | 15     | 4,870,706     | 6,096,238      | 5,487,586    |
| Community Service Fees                                  | 10     | 1,684,345     | 1,388,789      | 1,500,430    |
| Rubbish Collection Fees                                 |        | 5,649,900     | 5,784,414      | 6,140,750    |
| Rental and Hire Charges                                 |        | 5,243,791     | 5,365,044      | 5,200,161    |
| Recurrent Grants                                        |        | 1,573,643     | 1,849,578      | 1,857,558    |
| Contributions, Donations and Reimbursements             |        | 407,349       | 434,906        | 518,722      |
| Other Income                                            |        | 4,549,480     | 5,063,552      | 5,415,017    |
|                                                         | -      | 104,579,996   | 106,916,668    | 114,201,098  |
|                                                         |        | 104,010,000   | 100,510,000    | 114,201,000  |
| Less: Operating Expenditure                             |        |               |                |              |
| Employee Costs                                          |        | 59,072,938    | 58,374,376     | 64,501,116   |
| Materials and Contracts                                 |        | 48,826,979    | 47,454,289     | 49,484,905   |
| Utilities                                               |        | 2,994,614     | 2,931,056      | 2,995,573    |
| Insurance                                               |        | 1,407,653     | 1,282,633      | 1,179,533    |
| Depreciation and Amortisation                           |        | 29,251,798    | 30,687,305     | 34,536,990   |
| Interest                                                |        | 2,535,299     | 1,752,269      | 1,640,018    |
| Expense Provisions                                      |        | 934,565       | 952,718        | 992,713      |
| (Profit) / Loss on Disposals                            |        | 166,357       | 1,138,672      | 1,032,366    |
| Other Expenditure                                       |        | 17,300,336    | 18,188,070     | 21,827,249   |
| Non-recurrent contribution - Perth City Link            |        | 12,773,000    | 12,774,181     | -            |
|                                                         | -      | 175,263,540   | 175,535,570    | 178,190,463  |
| Add back Depreciation                                   |        | (29,251,798)  | (30,687,305)   | (34,536,990) |
| (Loss) / Profit on Disposals                            |        | (166,357)     | (1,138,672)    | (1,032,366)  |
|                                                         | -      | 145,845,385   | 143,709,593    | 142,621,107  |
|                                                         | _      |               |                |              |
| Net Surplus/(Deficit) from Operations                   | _      | (41,265,389)  | (36,792,925)   | (28,420,009) |
|                                                         |        |               |                |              |
| Investing Activities                                    |        |               |                |              |
| Less: Capital Expenditure                               |        | (84,164,092)  | (55,895,450)   | (67,973,162) |
| Debt Redemption                                         |        | (6,362,309)   | (6,362,309)    | (6,128,375)  |
| Transfer to Reserves                                    | 12 (0) | (24,440,247)  | (24,114,344)   | (21,748,677) |
| Net Surplus/(Deficit) from Investing                    | _      | (114,966,648) | (86,372,103)   | (95,850,214) |
|                                                         |        |               |                |              |
| Financing Activities                                    |        |               |                |              |
| Transfers from Reserves                                 | 12 (o) | 40,460,283    | 29,890,043     | 29,721,214   |
| Carry Forwards                                          |        | 19,497,760    | 22,480,648     | 15,685,285   |
| Distribution from TPRC                                  |        | -             | 833,333        | 1,667,000    |
| Proceeds from Borrowings                                |        | 537,500       | -              | 1,032,988    |
| Proceeds from Sale of Assets                            | 10     | 1,761,500     | 1,090,000      | 1,139,000    |
| Capital Grants                                          | -      | 1,140,542     | 1,703,600      | 1,820,895    |
| Net Surplus/(Deficit) from Financing                    | -      | 63,397,585    | 55,997,624     | 51,066,382   |
|                                                         | -      | (00.004.450)  | (07 (07 (0 ()  |              |
| Net Surplus/(Deficit) before Rates                      | -      | (92,834,452)  | (67,167,404)   | (73,203,841) |
| Add: Opening Funds                                      |        | 21,847,152    | (6,453,276)    | (2,486,664)  |
| Net surplus / (Deficit) before Rates                    | -      | (70,987,300)  | (73,620,680)   | (75,690,505) |
|                                                         |        |               |                |              |
| Amount made up from Rates                               | _      | 72,452,121    | 71,134,016     | 76,236,923   |
| Balance of Closing Funds on Hand                        | 17     | 1,464,821     | (2,486,664)    | 546,417      |
|                                                         | _      |               |                |              |