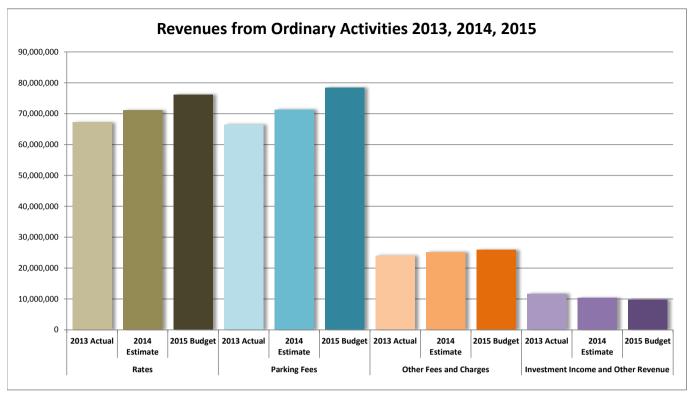

#### 2014/15 BUDGET HIGHLIGHTS AND ASSUMPTIONS

The preparation for this financial year's budget has been affected by the following factors:

- Operating revenue is growing 7.0% above that of 2013/14 whilst operating expenditure is increasing by 9.6%. This trend will be closely monitored in long term financial planning to ensure the gap closes.
- The City has maintained the proportion of rates to total revenue at under 40% due to its strong revenue diversity and the significant contributions from its parking business.
- Parking fees at \$78.5 million constitute 44% of revenue excluding parking fines. This represents a 10% increase in 2013/14 due mainly to increases in the parking levy.
- Investment earnings at \$5.5 million are showing a modest decline due to lower interest rates prevailing over those in especially the first half of 2013/14.
- Depreciation has increased by \$3.8 million due to the revaluation of infrastructure assets.
- In the estimate for 2013/14 a non-cash adjustment of \$65.7 million has been taken up to recognise infrastructure assets not previously taken up. \$79.5 million represents the estimated increase in the revaluation of infrastructure assets.
- Late adjustments have been made to recognise the impact of the increased parking and landfill levies together with higher water and electricity prices arising from the State Budget. The City has increased revenue expectations from parking and rubbish disposal to offset these cost increases.
- \$860,000 has been allowed as the cost of transition management for amalgamations along with \$593,000 expected to be recovered from the State Government and local authorities. There will be further costs associated with this in future budgets.
- The City has an extensive capital program with \$72.1 million to be spent in the budget year. The major project is the City of Perth Library and Public Plaza where \$24.6 million is budgeted to complete the project.
- The City is poised for change and ready to meet the challenge of Local Government Reform and absorb and manage infrastructure from Metropolitan Redevelopment Authority projects, Elizabeth Quay, Perth City Link and Riverside Waterbank over the next few years.

## STATEMENT OF COMPREHENSIVE INCOME Classification by Nature

|                                             |        | Budget<br>2013/14 | Estimate<br>2013/14 | Budget<br>2014/15 |
|---------------------------------------------|--------|-------------------|---------------------|-------------------|
|                                             | Notes  | (\$)              | (\$)                | (\$)              |
| REVENUES FROM ORDINARY ACTIVITIES           |        |                   |                     |                   |
| Rates                                       | 3      | 72,452,120        | 71,134,016          | 76,236,92         |
| Re-current Grants and Subsidies             |        | 1,573,643         | 1,849,578           | 1,857,55          |
| Contributions, Donations and Reimbursements |        | 407,349           | 434,906             | 518,72            |
| Fees and Charges                            | 7      | 96,250,873        | 96,575,711          | 104,440,40        |
| Investment Income and Interest              | 15     | 4,870,706         | 6,096,238           | 5,487,58          |
| Other Revenue                               |        | 1,477,427         | 1,960,235           | 1,896,82          |
| TOTAL REVENUE FROM ORDINARY ACTIVITIES      |        | 177,032,117       | 178,050,683         | 190,438,02        |
| EXPENSES FROM ORDINARY ACTIVITIES           |        |                   |                     |                   |
| Employee Costs                              |        | 59,072,939        | 58,374,372          | 64,501,11         |
| Materials and Contracts                     |        | 48,826,979        | 47,454,290          | 49,484,90         |
| Utilities                                   |        | 2.994.614         | 2,931,056           | 2,995,57          |
| Insurance                                   |        | 1,407,653         | 1,282,633           | 1,179,53          |
| Depreciation and Amortisation               | 8      | 29,251,798        | 30,687,305          | 34,536,99         |
| Interest                                    | 16     | 2,535,299         | 1,752,269           | 1,640,01          |
| Expense Provisions                          |        | 934,565           | 952,718             | 992,71            |
| Other Expenditure                           | 9      | 17,300,336        | 18,188,073          | 21,827,24         |
| TOTAL EXPENSES FROM ORDINARY ACTIVITIES     | -      | 162,324,182       | 161,622,717         | 177,158,09        |
| CHANGE IN NET ASSETS FROM ORDINARY          |        |                   |                     | 40.070.00         |
| ACTIVITIES BEFORE CAPITAL AMOUNTS           |        | 14,707,935        | 16,427,967          | 13,279,92         |
| GRANTS AND CONTRIBUTIONS                    |        |                   |                     |                   |
| Capital Grants and Contributions            |        | 1,140,542         | 1,703,600           | 1,820,89          |
| NET OPERATING SURPLUS                       |        | 15,848,477        | 18,131,567          | 15,100,81         |
| DISPOSAL/WRITE-OFF OF ASSETS                |        |                   |                     |                   |
| Proceeds of Sale                            |        | 1,761,500         | 1,090,000           | 1,139,00          |
| Book Value                                  |        | 1,927,857         | 2,228,672           | 2,171,36          |
| Gain/ (loss) on Disposal of Assets          | 10     | (166,357)         | (1,138,672)         | (1,032,36         |
| SIGNIFICANT ITEMS                           |        |                   | 000.000             | 4 667 66          |
| Distribution from TPRC                      |        | -                 | 833,333             | 1,667,00          |
| Contributed Assets - Artworks               |        | -                 | 368,416             | -                 |
| Initial Recognition of Assets               |        | -                 | 65,737,183          | -                 |
| Revaluation of Infrastructure Assets        | 10 (-) | -                 | 79,494,817          | -                 |
| Contribution to Perth City Link             | 18 (a) | (12,773,000)      | (12,774,181)        | -                 |
| CHANGES IN NET ASSETS FROM ORDINARY         |        | 2,909,120         | 150,652,463         | 15,735,4          |

## RATE SETTING STATEMENT for the Year ending 30 June 2015

| h                                                       |        |               | g 30 June 2015 |              |
|---------------------------------------------------------|--------|---------------|----------------|--------------|
|                                                         |        | Budget        | Estimate       | Budget       |
|                                                         | Madaa  | 2013/14       | 2013/14        | 2014/15      |
|                                                         | Notes  | (\$)          | (\$)           | (\$)         |
| Proceeds from Operating Activities<br>Operating Revenue |        |               |                |              |
| Parking Fees                                            |        | 71,075,902    | 71,360,345     | 78,528,324   |
| Fines and Costs                                         |        | 9,524,880     | 9,573,801      | 9,552,550    |
| Investment Income and Interest                          | 15     | 4,870,706     | 6,096,238      | 5,487,586    |
| Community Service Fees                                  | 10     | 1,684,345     | 1,388,789      | 1,500,430    |
| Rubbish Collection Fees                                 |        | 5,649,900     | 5,784,414      | 6,140,750    |
| Rental and Hire Charges                                 |        | 5,243,791     | 5,365,044      | 5,200,161    |
| Recurrent Grants                                        |        | 1,573,643     | 1,849,578      | 1,857,558    |
| Contributions, Donations and Reimbursements             |        | 407,349       | 434,906        | 518,722      |
| Other Income                                            |        | 4,549,480     | 5,063,552      | 5,415,017    |
|                                                         | -      | 104,579,996   | 106,916,668    | 114,201,098  |
|                                                         |        | 104,010,000   | 100,510,000    | 114,201,000  |
| Less: Operating Expenditure                             |        |               |                |              |
| Employee Costs                                          |        | 59,072,938    | 58,374,376     | 64,501,116   |
| Materials and Contracts                                 |        | 48,826,979    | 47,454,289     | 49,484,905   |
| Utilities                                               |        | 2,994,614     | 2,931,056      | 2,995,573    |
| Insurance                                               |        | 1,407,653     | 1,282,633      | 1,179,533    |
| Depreciation and Amortisation                           |        | 29,251,798    | 30,687,305     | 34,536,990   |
| Interest                                                |        | 2,535,299     | 1,752,269      | 1,640,018    |
| Expense Provisions                                      |        | 934,565       | 952,718        | 992,713      |
| (Profit) / Loss on Disposals                            |        | 166,357       | 1,138,672      | 1,032,366    |
| Other Expenditure                                       |        | 17,300,336    | 18,188,070     | 21,827,249   |
| Non-recurrent contribution - Perth City Link            |        | 12,773,000    | 12,774,181     | -            |
|                                                         | -      | 175,263,540   | 175,535,570    | 178,190,463  |
| Add back Depreciation                                   |        | (29,251,798)  | (30,687,305)   | (34,536,990) |
| (Loss) / Profit on Disposals                            |        | (166,357)     | (1,138,672)    | (1,032,366)  |
|                                                         | -      | 145,845,385   | 143,709,593    | 142,621,107  |
|                                                         | _      |               |                |              |
| Net Surplus/(Deficit) from Operations                   | _      | (41,265,389)  | (36,792,925)   | (28,420,009) |
|                                                         |        |               |                |              |
| Investing Activities                                    |        |               |                |              |
| Less: Capital Expenditure                               |        | (84,164,092)  | (55,895,450)   | (67,973,162) |
| Debt Redemption                                         |        | (6,362,309)   | (6,362,309)    | (6,128,375)  |
| Transfer to Reserves                                    | 12 (0) | (24,440,247)  | (24,114,344)   | (21,748,677) |
| Net Surplus/(Deficit) from Investing                    | _      | (114,966,648) | (86,372,103)   | (95,850,214) |
|                                                         |        |               |                |              |
| Financing Activities                                    |        |               |                |              |
| Transfers from Reserves                                 | 12 (o) | 40,460,283    | 29,890,043     | 29,721,214   |
| Carry Forwards                                          |        | 19,497,760    | 22,480,648     | 15,685,285   |
| Distribution from TPRC                                  |        | -             | 833,333        | 1,667,000    |
| Proceeds from Borrowings                                |        | 537,500       | -              | 1,032,988    |
| Proceeds from Sale of Assets                            | 10     | 1,761,500     | 1,090,000      | 1,139,000    |
| Capital Grants                                          | -      | 1,140,542     | 1,703,600      | 1,820,895    |
| Net Surplus/(Deficit) from Financing                    | -      | 63,397,585    | 55,997,624     | 51,066,382   |
|                                                         | -      | (00.004.450)  | (07 (07 (0 ()  |              |
| Net Surplus/(Deficit) before Rates                      | -      | (92,834,452)  | (67,167,404)   | (73,203,841) |
| Add: Opening Funds                                      |        | 21,847,152    | (6,453,276)    | (2,486,664)  |
| Net surplus / (Deficit) before Rates                    | -      | (70,987,300)  | (73,620,680)   | (75,690,505) |
|                                                         |        |               |                |              |
| Amount made up from Rates                               | _      | 72,452,121    | 71,134,016     | 76,236,923   |
| Balance of Closing Funds on Hand                        | 17     | 1,464,821     | (2,486,664)    | 546,417      |
|                                                         | _      |               |                |              |