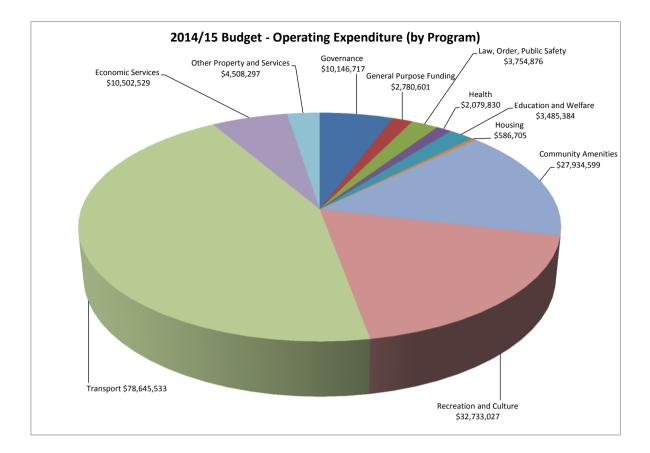

## STATEMENT OF COMPREHENSIVE INCOME Classification by Program

|                                                                            | Budget<br>2013/14 | Estimate<br>2013/14 | Budget<br>2014/15 |
|----------------------------------------------------------------------------|-------------------|---------------------|-------------------|
| No                                                                         | tes <b>(\$)</b>   | (\$)                | (\$)              |
| OPERATING REVENUE                                                          |                   | 1.054               |                   |
| Governance                                                                 | -                 | 1,254               | -                 |
| General Purpose Funding                                                    | 78,410,929        | 78,266,579          | 82,789,037        |
| Law, Order, Public Safety                                                  | 38,300            | 22,538              | 43,850            |
| Health                                                                     | 735,500           | 886,892             | 794,500           |
| Education & Welfare                                                        | 2,167,093         | 1,878,891           | 2,004,694         |
| Housing                                                                    | 484,630           | 711,178             | 599,130           |
| Community Amenities                                                        | 8,388,876         | 8,400,783           | 8,834,955         |
| Recreation & Culture                                                       | 1,846,860         | 2,228,682           | 2,020,166         |
| Transport                                                                  | 82,637,043        | 83,174,178          | 90,391,399        |
| Economic Services                                                          | 1,104,150         | 1,100,248           | 1,271,410         |
| Other Property & Services                                                  | 1,218,736         | 1,379,460           | 1,688,879         |
| Total Operating Revenue                                                    | 177,032,117       | 178,050,683         | 190,438,021       |
| OPERATING EXPENDITURE                                                      |                   |                     |                   |
| Governance                                                                 | 8,191,100         | 8,299,226           | 10,146,717        |
| General Purpose Funding                                                    | 2,405,637         | 1,971,838           | 2,780,601         |
| Law, Order, Public Safety                                                  | 3,696,401         | 3,801,207           | 3,754,870         |
| Health                                                                     | 1,956,299         | 2,054,768           | 2,079,830         |
| Education & Welfare                                                        | 3,271,001         | 3,380,916           | 3,485,384         |
| Housing                                                                    | 457,835           | 253,633             | 586,70            |
| Community Amenities                                                        | 24,256,757        | 24,934,122          | 27,934,599        |
| Recreation & Culture                                                       | 29,015,311        | 28,206,370          | 32,733,027        |
| Transport                                                                  | 75,871,934        | 76,182,092          | 78,645,533        |
| Economic Services                                                          | 9,896,042         | 9,937,224           | 10,502,529        |
| Other Property & Services                                                  | 3,305,867         | 2,601,321           | 4,508,293         |
| Total Operating Expenditure                                                | 162,324,182       | 161,622,717         | 177,158,097       |
| NET FROM OPERATIONS                                                        | 14,707,935        | 16,427,966          | 13,279,924        |
| GRANTS/CONTRIBUTIONS                                                       | 14,707,955        | 10,427,900          | 10,277,727        |
|                                                                            |                   |                     |                   |
| General Purpose Funding                                                    | 65,000            | 76,885              | 76,885            |
| Law, Order, Public Safety                                                  | -                 | 75,000              | -                 |
| Recreation & Culture                                                       | 22,500            | 104,213             | 60,000            |
| Transport                                                                  | 1,053,042         | 1,447,502           | 1,684,010         |
| Total Grant and Contributions                                              | 1,140,542         | 1,703,600           | 1,820,895         |
| NET OPERATING SURPLUS                                                      | 15,848,477        | 18,131,566          | 15,100,819        |
|                                                                            | 20,010,111        | 10,101,000          | 10,100,01         |
| DISPOSAL/WRITE-OFF OF ASSETS                                               |                   |                     |                   |
| Proceeds of Sale                                                           | 1,761,500         | 1,090,000           | 1,139,000         |
| Book Value                                                                 | 1,927,857         | 2,228,672           | 2,171,366         |
| Gain / (Loss) on Disposal of Assets                                        | 0 (166,357)       | (1,138,672)         | (1,032,366        |
| CHANGE IN NET ASSETS FROM OPERATIONS<br>BEFORE SIGNIFICANT ITEMS -         | 15,682,120        | 16,992,894          | 14,068,453        |
| GAIN/(REDUCTION)                                                           |                   | 10,772,074          | 14,000,43.        |
| SIGNIFICANT ITEMS                                                          |                   |                     |                   |
| Distribution from TPRC                                                     | -                 | 833,333             | 1,667,00          |
| Contributed Assets - Artworks                                              | -                 | 368,416             | -                 |
| Initial Recognition of Assets                                              | -                 | 65,737,183          | -                 |
| Revaluation of Infrastructure Assets                                       | -                 | 79,494,817          | -                 |
|                                                                            | (a) (12,773,000)  | (12,774,181)        |                   |
| Contribution to Perth City Link 18                                         | (12 552 000)      | 133,659,568         | 1,667,00          |
| Contribution to Perth City Link 180                                        | (12,773,000)      | 100,000,000         | _,,.              |
| Contribution to Perth City Link 18<br>CHANGE IN NET ASSETS FROM OPERATIONS | (12,773,000)      | 150,652,462         | 15,735,453        |