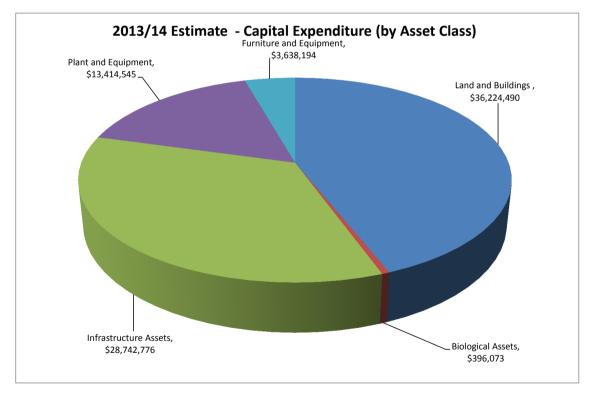

#### CAPITAL EXPENDITURE STATEMENT for the year ending 30 June 2015

| Budget<br>2013/14 | Estimate<br>2013/14                                                                                                | Budget<br>2014/15                                                                                                                                                                                                                                                                                                                                                                      |
|-------------------|--------------------------------------------------------------------------------------------------------------------|----------------------------------------------------------------------------------------------------------------------------------------------------------------------------------------------------------------------------------------------------------------------------------------------------------------------------------------------------------------------------------------|
| (\$)              | (\$)                                                                                                               | (\$)                                                                                                                                                                                                                                                                                                                                                                                   |
|                   |                                                                                                                    |                                                                                                                                                                                                                                                                                                                                                                                        |
| 50,000            | 46,049                                                                                                             | 162,785                                                                                                                                                                                                                                                                                                                                                                                |
| 1,990,094         | 1,983,916                                                                                                          | 725,268                                                                                                                                                                                                                                                                                                                                                                                |
| 227,843           | 212,908                                                                                                            | 61,335                                                                                                                                                                                                                                                                                                                                                                                 |
| -                 | 867,000                                                                                                            | -                                                                                                                                                                                                                                                                                                                                                                                      |
| 7,692,707         | 10,371,944                                                                                                         | 7,370,894                                                                                                                                                                                                                                                                                                                                                                              |
| 30,444,164        | 30,661,326                                                                                                         | 28,567,291                                                                                                                                                                                                                                                                                                                                                                             |
| 39,240,564        | 33,239,068                                                                                                         | 29,278,843                                                                                                                                                                                                                                                                                                                                                                             |
| 255,000           | 229,000                                                                                                            | 36,000                                                                                                                                                                                                                                                                                                                                                                                 |
| 4,263,720         | 4,804,867                                                                                                          | 5,922,600                                                                                                                                                                                                                                                                                                                                                                              |
| 84,164,092        | 82,416,078                                                                                                         | 72,125,016                                                                                                                                                                                                                                                                                                                                                                             |
|                   | 2013/14<br>(\$)<br>50,000<br>1,990,094<br>227,843<br>7,692,707<br>30,444,164<br>39,240,564<br>255,000<br>4,263,720 | 2013/14         2013/14           (\$)         (\$)           50,000         46,049           1,990,094         1,983,916           227,843         212,908           -         867,000           7,692,707         10,371,944           30,444,164         30,661,326           39,240,564         33,239,068           255,000         229,000           4,263,720         4,804,867 |

| Capital Expenditure by ASSET CLASS                                | Budget<br>2013/14     | Estimate<br>2013/14              | Budget<br>2014/15    |
|-------------------------------------------------------------------|-----------------------|----------------------------------|----------------------|
|                                                                   | (\$)                  | (\$)                             | (\$)                 |
| Land and Buildings                                                |                       | 0.07 0.00                        |                      |
| Affordable Rental Housing Demonstration Project<br>Public Toilets | -<br>1,195,000        | 867,000<br>1,236,609             | -<br>1,688,159       |
| Car Parks - Various Projects                                      | 137,000               | 640,255                          | 2,345,977            |
| City Station Concourse Upgrade                                    | 1,433,368             | 3,298,368                        | 2,545,577            |
| Works Depot                                                       | 165,000               | 101,146                          | 280,000              |
| Perth City Library and Public Plaza project                       | 27,000,000            | 26,580,954                       | 24,588,501           |
| Other                                                             | 3,554,257             | 3,500,158                        | 4,169,000            |
|                                                                   | 33,484,625            | 36,224,490                       | 33,071,637           |
| Infrastructure Assets                                             |                       |                                  |                      |
| Streetscape Enhancements - Various Locations                      | 11,181,937            | 6,569,810                        | 9,490,000            |
| Mall Enhancements                                                 | 3,058,557             | 2,868,091                        | 1,123,951            |
| Construction of Roads, Paths & Drainage                           | 17,264,579            | 15,479,396                       | 11,308,862           |
| River Wall Reconstruction                                         | 1,170,000             | 960,690                          | 300,784              |
| Parks & Reserves Upgrades                                         | 1,968,164             | 1,610,034                        | 2,684,790            |
| Other (including Lighting)                                        | 710,000               | 1,254,755                        | 2,382,921            |
|                                                                   | 35,353,237            | 28,742,776                       | 27,291,308           |
| Plant and Equipment                                               |                       |                                  |                      |
| Parking Equipment                                                 | 6,070,191             | 6,688,132                        | 2,003,740            |
| Fleet and Plant Purchase / Replacement                            | 4,415,039             | 4,637,139                        | 4,043,000            |
| Security Systems - CCTV                                           | 1,457,042             | 1,624,996                        | 1,200,000            |
| Christmas Decorations                                             | 200,000               | 237,950                          | 250,000              |
| Other                                                             | 211,495<br>12,353,767 | 226,328<br>13,414,545            | 101,603<br>7,598,343 |
|                                                                   | 12,353,767            | 13,414,545                       | 7,390,343            |
| Office Furniture and Equipment                                    |                       |                                  |                      |
| Artwork                                                           | 60,000                | 60,000                           | 60,000               |
| Computer Equipment                                                | 2,189,343             | 2,567,172                        | 3,177,785            |
| Office Furniture and Equipment                                    | 13,600                | 99,638                           | 56,349               |
| Perth Concert Hall                                                | 45,000<br>323,750     | 45,000<br>715,614                | -<br>337,594         |
| Signage<br>Other                                                  | 135,770               | 150,770                          | 350,000              |
| Other                                                             | 2,767,463             | 3,638,194                        | 3,981,728            |
|                                                                   | 2,101,400             | 0,000,104                        | 0,001,120            |
| Biological Assets<br>Trees - Carbon off-set Program               | 205 000               | 306 073                          | 182,000              |
| nees - Calbon on-set Frogram                                      | 205,000<br>205,000    | <u>396,073</u><br><b>396,073</b> | 182,000              |
|                                                                   |                       |                                  | 102,000              |
|                                                                   | 84,164,092            | 82,416,078                       | 72,125,016           |