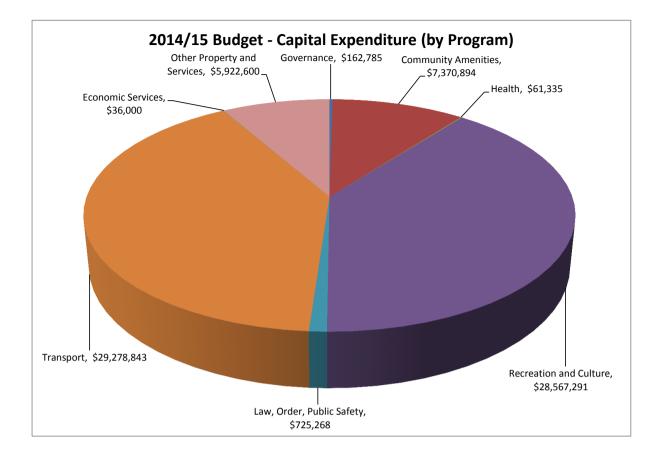

#### CAPITAL EXPENDITURE STATEMENT for the year ending 30 June 2015

| Budget<br>2013/14 | Estimate<br>2013/14                                                                                                | Budget<br>2014/15                                                                                                                                                                                                                                                                                                                                                                      |
|-------------------|--------------------------------------------------------------------------------------------------------------------|----------------------------------------------------------------------------------------------------------------------------------------------------------------------------------------------------------------------------------------------------------------------------------------------------------------------------------------------------------------------------------------|
| (\$)              | (\$)                                                                                                               | (\$)                                                                                                                                                                                                                                                                                                                                                                                   |
|                   |                                                                                                                    |                                                                                                                                                                                                                                                                                                                                                                                        |
| 50,000            | 46,049                                                                                                             | 162,785                                                                                                                                                                                                                                                                                                                                                                                |
| 1,990,094         | 1,983,916                                                                                                          | 725,268                                                                                                                                                                                                                                                                                                                                                                                |
| 227,843           | 212,908                                                                                                            | 61,335                                                                                                                                                                                                                                                                                                                                                                                 |
| -                 | 867,000                                                                                                            | -                                                                                                                                                                                                                                                                                                                                                                                      |
| 7,692,707         | 10,371,944                                                                                                         | 7,370,894                                                                                                                                                                                                                                                                                                                                                                              |
| 30,444,164        | 30,661,326                                                                                                         | 28,567,291                                                                                                                                                                                                                                                                                                                                                                             |
| 39,240,564        | 33,239,068                                                                                                         | 29,278,843                                                                                                                                                                                                                                                                                                                                                                             |
| 255,000           | 229,000                                                                                                            | 36,000                                                                                                                                                                                                                                                                                                                                                                                 |
| 4,263,720         | 4,804,867                                                                                                          | 5,922,600                                                                                                                                                                                                                                                                                                                                                                              |
| 84,164,092        | 82,416,078                                                                                                         | 72,125,016                                                                                                                                                                                                                                                                                                                                                                             |
|                   | 2013/14<br>(\$)<br>50,000<br>1,990,094<br>227,843<br>7,692,707<br>30,444,164<br>39,240,564<br>255,000<br>4,263,720 | 2013/14         2013/14           (\$)         (\$)           50,000         46,049           1,990,094         1,983,916           227,843         212,908           -         867,000           7,692,707         10,371,944           30,444,164         30,661,326           39,240,564         33,239,068           255,000         229,000           4,263,720         4,804,867 |