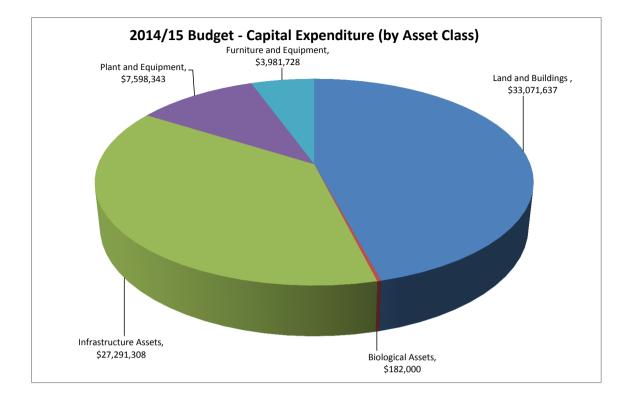

| Capital Expenditure by ASSET CLASS                                | Budget<br>2013/14     | Estimate<br>2013/14              | Budget<br>2014/15    |
|-------------------------------------------------------------------|-----------------------|----------------------------------|----------------------|
|                                                                   | (\$)                  | (\$)                             | (\$)                 |
| Land and Buildings                                                |                       | 0.07 0.00                        |                      |
| Affordable Rental Housing Demonstration Project<br>Public Toilets | -<br>1,195,000        | 867,000<br>1,236,609             | -<br>1,688,159       |
| Car Parks - Various Projects                                      | 137,000               | 640,255                          | 2,345,977            |
| City Station Concourse Upgrade                                    | 1,433,368             | 3,298,368                        | 2,545,577            |
| Works Depot                                                       | 165,000               | 101,146                          | 280,000              |
| Perth City Library and Public Plaza project                       | 27,000,000            | 26,580,954                       | 24,588,501           |
| Other                                                             | 3,554,257             | 3,500,158                        | 4,169,000            |
|                                                                   | 33,484,625            | 36,224,490                       | 33,071,637           |
| Infrastructure Assets                                             |                       |                                  |                      |
| Streetscape Enhancements - Various Locations                      | 11,181,937            | 6,569,810                        | 9,490,000            |
| Mall Enhancements                                                 | 3,058,557             | 2,868,091                        | 1,123,951            |
| Construction of Roads, Paths & Drainage                           | 17,264,579            | 15,479,396                       | 11,308,862           |
| River Wall Reconstruction                                         | 1,170,000             | 960,690                          | 300,784              |
| Parks & Reserves Upgrades                                         | 1,968,164             | 1,610,034                        | 2,684,790            |
| Other (including Lighting)                                        | 710,000               | 1,254,755                        | 2,382,921            |
|                                                                   | 35,353,237            | 28,742,776                       | 27,291,308           |
| Plant and Equipment                                               |                       |                                  |                      |
| Parking Equipment                                                 | 6,070,191             | 6,688,132                        | 2,003,740            |
| Fleet and Plant Purchase / Replacement                            | 4,415,039             | 4,637,139                        | 4,043,000            |
| Security Systems - CCTV                                           | 1,457,042             | 1,624,996                        | 1,200,000            |
| Christmas Decorations                                             | 200,000               | 237,950                          | 250,000              |
| Other                                                             | 211,495<br>12,353,767 | 226,328<br>13,414,545            | 101,603<br>7,598,343 |
|                                                                   | 12,353,767            | 13,414,545                       | 7,390,343            |
| Office Furniture and Equipment                                    |                       |                                  |                      |
| Artwork                                                           | 60,000                | 60,000                           | 60,000               |
| Computer Equipment                                                | 2,189,343             | 2,567,172                        | 3,177,785            |
| Office Furniture and Equipment                                    | 13,600                | 99,638                           | 56,349               |
| Perth Concert Hall                                                | 45,000<br>323,750     | 45,000<br>715,614                | -<br>337,594         |
| Signage<br>Other                                                  | 135,770               | 150,770                          | 350,000              |
| Other                                                             | 2,767,463             | 3,638,194                        | 3,981,728            |
|                                                                   | 2,101,400             | 0,000,104                        | 0,001,120            |
| Biological Assets<br>Trees - Carbon off-set Program               | 205 000               | 306 073                          | 182,000              |
| nees - Calbon on-set Frogram                                      | 205,000<br>205,000    | <u>396,073</u><br><b>396,073</b> | 182,000              |
|                                                                   |                       |                                  | 102,000              |
|                                                                   | 84,164,092            | 82,416,078                       | 72,125,016           |