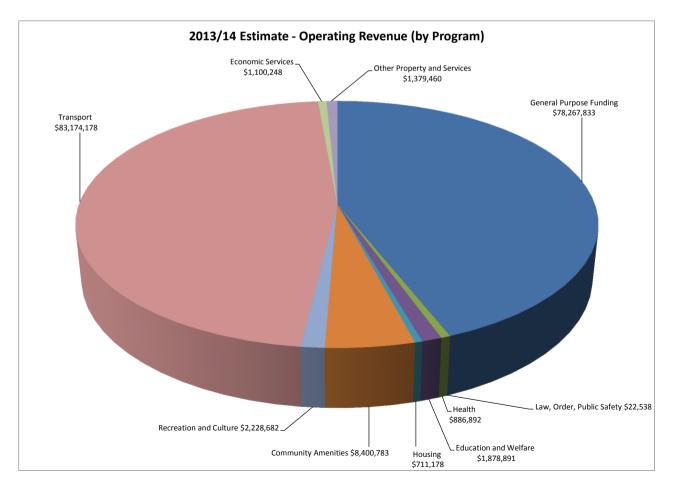

## STATEMENT OF COMPREHENSIVE INCOME Classification by Program

|                                                                            | Budget<br>2013/14 | Estimate<br>2013/14 | Budget<br>2014/15 |
|----------------------------------------------------------------------------|-------------------|---------------------|-------------------|
| No                                                                         | tes <b>(\$)</b>   | (\$)                | (\$)              |
| OPERATING REVENUE                                                          |                   | 1.054               |                   |
| Governance                                                                 | -                 | 1,254               | -                 |
| General Purpose Funding                                                    | 78,410,929        | 78,266,579          | 82,789,037        |
| Law, Order, Public Safety                                                  | 38,300            | 22,538              | 43,850            |
| Health                                                                     | 735,500           | 886,892             | 794,500           |
| Education & Welfare                                                        | 2,167,093         | 1,878,891           | 2,004,694         |
| Housing                                                                    | 484,630           | 711,178             | 599,130           |
| Community Amenities                                                        | 8,388,876         | 8,400,783           | 8,834,955         |
| Recreation & Culture                                                       | 1,846,860         | 2,228,682           | 2,020,166         |
| Transport                                                                  | 82,637,043        | 83,174,178          | 90,391,399        |
| Economic Services                                                          | 1,104,150         | 1,100,248           | 1,271,410         |
| Other Property & Services                                                  | 1,218,736         | 1,379,460           | 1,688,879         |
| Total Operating Revenue                                                    | 177,032,117       | 178,050,683         | 190,438,021       |
| OPERATING EXPENDITURE                                                      |                   |                     |                   |
| Governance                                                                 | 8,191,100         | 8,299,226           | 10,146,717        |
| General Purpose Funding                                                    | 2,405,637         | 1,971,838           | 2,780,601         |
| Law, Order, Public Safety                                                  | 3,696,401         | 3,801,207           | 3,754,870         |
| Health                                                                     | 1,956,299         | 2,054,768           | 2,079,830         |
| Education & Welfare                                                        | 3,271,001         | 3,380,916           | 3,485,384         |
| Housing                                                                    | 457,835           | 253,633             | 586,70            |
| Community Amenities                                                        | 24,256,757        | 24,934,122          | 27,934,599        |
| Recreation & Culture                                                       | 29,015,311        | 28,206,370          | 32,733,027        |
| Transport                                                                  | 75,871,934        | 76,182,092          | 78,645,533        |
| Economic Services                                                          | 9,896,042         | 9,937,224           | 10,502,529        |
| Other Property & Services                                                  | 3,305,867         | 2,601,321           | 4,508,293         |
| Total Operating Expenditure                                                | 162,324,182       | 161,622,717         | 177,158,097       |
| NET FROM OPERATIONS                                                        | 14,707,935        | 16,427,966          | 13,279,924        |
| GRANTS/CONTRIBUTIONS                                                       | 14,707,955        | 10,427,900          | 10,277,727        |
|                                                                            |                   |                     |                   |
| General Purpose Funding                                                    | 65,000            | 76,885              | 76,885            |
| Law, Order, Public Safety                                                  | -                 | 75,000              | -                 |
| Recreation & Culture                                                       | 22,500            | 104,213             | 60,000            |
| Transport                                                                  | 1,053,042         | 1,447,502           | 1,684,010         |
| Total Grant and Contributions                                              | 1,140,542         | 1,703,600           | 1,820,895         |
| NET OPERATING SURPLUS                                                      | 15,848,477        | 18,131,566          | 15,100,819        |
|                                                                            | 20,010,111        | 10,101,000          | 10,100,01         |
| DISPOSAL/WRITE-OFF OF ASSETS                                               |                   |                     |                   |
| Proceeds of Sale                                                           | 1,761,500         | 1,090,000           | 1,139,000         |
| Book Value                                                                 | 1,927,857         | 2,228,672           | 2,171,366         |
| Gain / (Loss) on Disposal of Assets                                        | 0 (166,357)       | (1,138,672)         | (1,032,366        |
| CHANGE IN NET ASSETS FROM OPERATIONS<br>BEFORE SIGNIFICANT ITEMS -         | 15,682,120        | 16,992,894          | 14,068,453        |
| GAIN/(REDUCTION)                                                           |                   | 10,772,074          | 14,000,43.        |
| SIGNIFICANT ITEMS                                                          |                   |                     |                   |
| Distribution from TPRC                                                     | -                 | 833,333             | 1,667,00          |
| Contributed Assets - Artworks                                              | -                 | 368,416             | -                 |
| Initial Recognition of Assets                                              | -                 | 65,737,183          | -                 |
| Revaluation of Infrastructure Assets                                       | -                 | 79,494,817          | -                 |
|                                                                            | (a) (12,773,000)  | (12,774,181)        |                   |
| Contribution to Perth City Link 18                                         | (12 552 000)      | 133,659,568         | 1,667,00          |
| Contribution to Perth City Link 180                                        | (12,773,000)      | 100,000,000         | _,,.              |
| Contribution to Perth City Link 18<br>CHANGE IN NET ASSETS FROM OPERATIONS | (12,773,000)      | 150,652,462         | 15,735,453        |