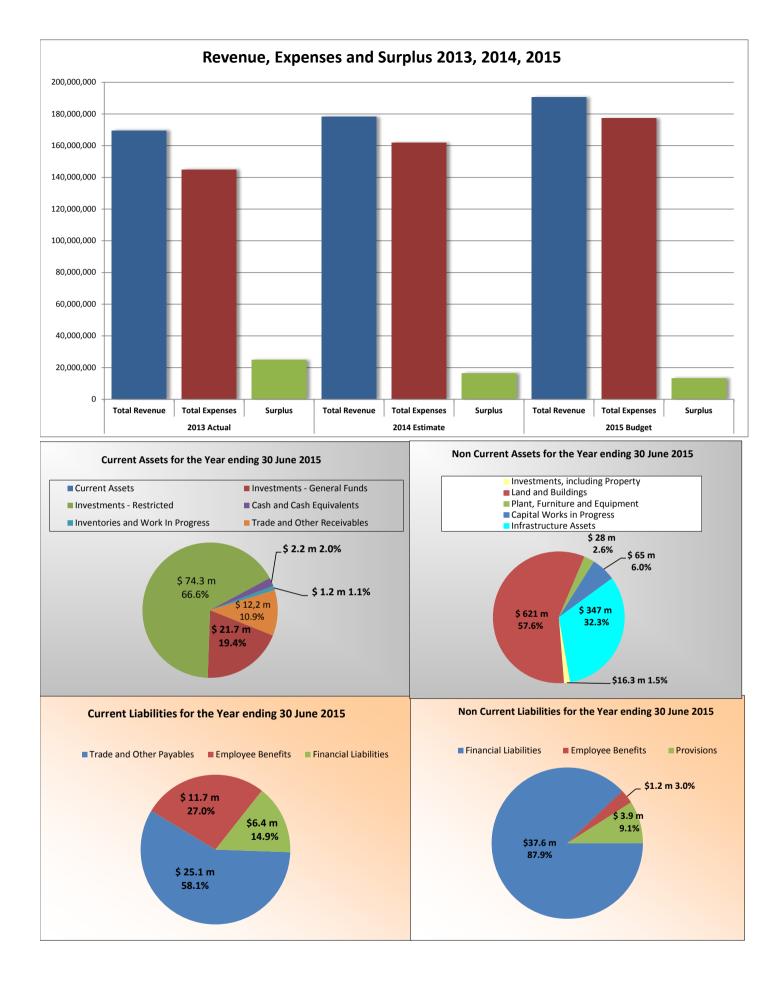

#### 2014/15 BUDGET HIGHLIGHTS AND ASSUMPTIONS

The preparation for this financial year's budget has been affected by the following factors:

- Operating revenue is growing 7.0% above that of 2013/14 whilst operating expenditure is increasing by 9.6%. This trend will be closely monitored in long term financial planning to ensure the gap closes.
- The City has maintained the proportion of rates to total revenue at under 40% due to its strong revenue diversity and the significant contributions from its parking business.
- Parking fees at \$78.5 million constitute 44% of revenue excluding parking fines. This represents a 10% increase in 2013/14 due mainly to increases in the parking levy.
- Investment earnings at \$5.5 million are showing a modest decline due to lower interest rates prevailing over those in especially the first half of 2013/14.
- Depreciation has increased by \$3.8 million due to the revaluation of infrastructure assets.
- In the estimate for 2013/14 a non-cash adjustment of \$65.7 million has been taken up to recognise infrastructure assets not previously taken up. \$79.5 million represents the estimated increase in the revaluation of infrastructure assets.
- Late adjustments have been made to recognise the impact of the increased parking and landfill levies together with higher water and electricity prices arising from the State Budget. The City has increased revenue expectations from parking and rubbish disposal to offset these cost increases.
- \$860,000 has been allowed as the cost of transition management for amalgamations along with \$593,000 expected to be recovered from the State Government and local authorities. There will be further costs associated with this in future budgets.
- The City has an extensive capital program with \$72.1 million to be spent in the budget year. The major project is the City of Perth Library and Public Plaza where \$24.6 million is budgeted to complete the project.
- The City is poised for change and ready to meet the challenge of Local Government Reform and absorb and manage infrastructure from Metropolitan Redevelopment Authority projects, Elizabeth Quay, Perth City Link and Riverside Waterbank over the next few years.

## STATEMENT OF COMPREHENSIVE INCOME Classification by Nature

|                                             |        | Budget<br>2013/14 | Estimate<br>2013/14 | Budget<br>2014/15 |
|---------------------------------------------|--------|-------------------|---------------------|-------------------|
|                                             | Notes  | (\$)              | (\$)                | (\$)              |
| REVENUES FROM ORDINARY ACTIVITIES           |        |                   |                     |                   |
| Rates                                       | 3      | 72,452,120        | 71,134,016          | 76,236,92         |
| Re-current Grants and Subsidies             |        | 1,573,643         | 1,849,578           | 1,857,55          |
| Contributions, Donations and Reimbursements |        | 407,349           | 434,906             | 518,72            |
| Fees and Charges                            | 7      | 96,250,873        | 96,575,711          | 104,440,40        |
| Investment Income and Interest              | 15     | 4,870,706         | 6,096,238           | 5,487,58          |
| Other Revenue                               |        | 1,477,427         | 1,960,235           | 1,896,82          |
| TOTAL REVENUE FROM ORDINARY ACTIVITIES      |        | 177,032,117       | 178,050,683         | 190,438,02        |
| EXPENSES FROM ORDINARY ACTIVITIES           |        |                   |                     |                   |
| Employee Costs                              |        | 59,072,939        | 58,374,372          | 64,501,11         |
| Materials and Contracts                     |        | 48,826,979        | 47,454,290          | 49,484,90         |
| Utilities                                   |        | 2.994.614         | 2,931,056           | 2,995,57          |
| Insurance                                   |        | 1,407,653         | 1,282,633           | 1,179,53          |
| Depreciation and Amortisation               | 8      | 29,251,798        | 30,687,305          | 34,536,99         |
| Interest                                    | 16     | 2,535,299         | 1,752,269           | 1,640,01          |
| Expense Provisions                          |        | 934,565           | 952,718             | 992,71            |
| Other Expenditure                           | 9      | 17,300,336        | 18,188,073          | 21,827,24         |
| TOTAL EXPENSES FROM ORDINARY ACTIVITIES     | -      | 162,324,182       | 161,622,717         | 177,158,09        |
| CHANGE IN NET ASSETS FROM ORDINARY          |        |                   |                     | 40.070.00         |
| ACTIVITIES BEFORE CAPITAL AMOUNTS           |        | 14,707,935        | 16,427,967          | 13,279,92         |
| GRANTS AND CONTRIBUTIONS                    |        |                   |                     |                   |
| Capital Grants and Contributions            |        | 1,140,542         | 1,703,600           | 1,820,89          |
| NET OPERATING SURPLUS                       |        | 15,848,477        | 18,131,567          | 15,100,81         |
| DISPOSAL/WRITE-OFF OF ASSETS                |        |                   |                     |                   |
| Proceeds of Sale                            |        | 1,761,500         | 1,090,000           | 1,139,00          |
| Book Value                                  |        | 1,927,857         | 2,228,672           | 2,171,36          |
| Gain/ (loss) on Disposal of Assets          | 10     | (166,357)         | (1,138,672)         | (1,032,36         |
| SIGNIFICANT ITEMS                           |        |                   | 000.000             | 4 667 66          |
| Distribution from TPRC                      |        | -                 | 833,333             | 1,667,00          |
| Contributed Assets - Artworks               |        | -                 | 368,416             | -                 |
| Initial Recognition of Assets               |        | -                 | 65,737,183          | -                 |
| Revaluation of Infrastructure Assets        | 10 (-) | -                 | 79,494,817          | -                 |
| Contribution to Perth City Link             | 18 (a) | (12,773,000)      | (12,774,181)        | -                 |
| CHANGES IN NET ASSETS FROM ORDINARY         |        | 2,909,120         | 150,652,463         | 15,735,4          |

## STATEMENT OF COMPREHENSIVE INCOME Classification by Program

|                                                                            | Budget<br>2013/14 | Estimate<br>2013/14 | Budget<br>2014/15 |
|----------------------------------------------------------------------------|-------------------|---------------------|-------------------|
| No                                                                         | tes <b>(\$)</b>   | (\$)                | (\$)              |
| OPERATING REVENUE                                                          |                   | 1.054               |                   |
| Governance                                                                 | -                 | 1,254               | -                 |
| General Purpose Funding                                                    | 78,410,929        | 78,266,579          | 82,789,037        |
| Law, Order, Public Safety                                                  | 38,300            | 22,538              | 43,850            |
| Health                                                                     | 735,500           | 886,892             | 794,500           |
| Education & Welfare                                                        | 2,167,093         | 1,878,891           | 2,004,694         |
| Housing                                                                    | 484,630           | 711,178             | 599,130           |
| Community Amenities                                                        | 8,388,876         | 8,400,783           | 8,834,955         |
| Recreation & Culture                                                       | 1,846,860         | 2,228,682           | 2,020,166         |
| Transport                                                                  | 82,637,043        | 83,174,178          | 90,391,399        |
| Economic Services                                                          | 1,104,150         | 1,100,248           | 1,271,410         |
| Other Property & Services                                                  | 1,218,736         | 1,379,460           | 1,688,879         |
| Total Operating Revenue                                                    | 177,032,117       | 178,050,683         | 190,438,021       |
| OPERATING EXPENDITURE                                                      |                   |                     |                   |
| Governance                                                                 | 8,191,100         | 8,299,226           | 10,146,717        |
| General Purpose Funding                                                    | 2,405,637         | 1,971,838           | 2,780,601         |
| Law, Order, Public Safety                                                  | 3,696,401         | 3,801,207           | 3,754,870         |
| Health                                                                     | 1,956,299         | 2,054,768           | 2,079,830         |
| Education & Welfare                                                        | 3,271,001         | 3,380,916           | 3,485,384         |
| Housing                                                                    | 457,835           | 253,633             | 586,70            |
| Community Amenities                                                        | 24,256,757        | 24,934,122          | 27,934,599        |
| Recreation & Culture                                                       | 29,015,311        | 28,206,370          | 32,733,027        |
| Transport                                                                  | 75,871,934        | 76,182,092          | 78,645,533        |
| Economic Services                                                          | 9,896,042         | 9,937,224           | 10,502,529        |
| Other Property & Services                                                  | 3,305,867         | 2,601,321           | 4,508,293         |
| Total Operating Expenditure                                                | 162,324,182       | 161,622,717         | 177,158,097       |
| NET FROM OPERATIONS                                                        | 14,707,935        | 16,427,966          | 13,279,924        |
| GRANTS/CONTRIBUTIONS                                                       | 14,707,955        | 10,427,900          | 10,277,727        |
|                                                                            |                   |                     |                   |
| General Purpose Funding                                                    | 65,000            | 76,885              | 76,885            |
| Law, Order, Public Safety                                                  | -                 | 75,000              | -                 |
| Recreation & Culture                                                       | 22,500            | 104,213             | 60,000            |
| Transport                                                                  | 1,053,042         | 1,447,502           | 1,684,010         |
| Total Grant and Contributions                                              | 1,140,542         | 1,703,600           | 1,820,895         |
| NET OPERATING SURPLUS                                                      | 15,848,477        | 18,131,566          | 15,100,819        |
|                                                                            | 20,010,111        | 10,101,000          | 10,100,01         |
| DISPOSAL/WRITE-OFF OF ASSETS                                               |                   |                     |                   |
| Proceeds of Sale                                                           | 1,761,500         | 1,090,000           | 1,139,000         |
| Book Value                                                                 | 1,927,857         | 2,228,672           | 2,171,366         |
| Gain / (Loss) on Disposal of Assets                                        | 0 (166,357)       | (1,138,672)         | (1,032,366        |
| CHANGE IN NET ASSETS FROM OPERATIONS<br>BEFORE SIGNIFICANT ITEMS -         | 15,682,120        | 16,992,894          | 14,068,453        |
| GAIN/(REDUCTION)                                                           |                   | 10,772,074          | 14,000,43.        |
| SIGNIFICANT ITEMS                                                          |                   |                     |                   |
| Distribution from TPRC                                                     | -                 | 833,333             | 1,667,00          |
| Contributed Assets - Artworks                                              | -                 | 368,416             | -                 |
| Initial Recognition of Assets                                              | -                 | 65,737,183          | -                 |
| Revaluation of Infrastructure Assets                                       | -                 | 79,494,817          | -                 |
|                                                                            | (a) (12,773,000)  | (12,774,181)        |                   |
| Contribution to Perth City Link 18                                         | (12 552 000)      | 133,659,568         | 1,667,00          |
| Contribution to Perth City Link 180                                        | (12,773,000)      | 100,000,000         | _,,.              |
| Contribution to Perth City Link 18<br>CHANGE IN NET ASSETS FROM OPERATIONS | (12,773,000)      | 150,652,462         | 15,735,453        |

|                               |          | Actual        | Estimate      | Budget        |
|-------------------------------|----------|---------------|---------------|---------------|
|                               |          | 2012/13       | 2013/14       | 2014/15       |
|                               | Notes    | (\$)          | (\$)          | (\$)          |
| Current Assets                |          |               |               |               |
| Cash and Cash Equivalents     |          | 4,423,326     | 4,635,482     | 2,229,850     |
| Investments                   |          | 109,778,120   | 109,071,446   | 95,987,160    |
| Trade and Other Receivables   |          | 9,707,659     | 10,916,712    | 11,774,922    |
| Work in Progress              |          | 485,232       | 720,882       | 400,250       |
| Inventories                   |          | 1,045,955     | 1,066,601     | 1,183,061     |
| Total Current Assets          | -        | 125,440,292   | 126,411,123   | 111,575,243   |
| Non Current Assets            |          |               |               |               |
| Investments                   |          | 14,318,708    | 7,852,825     | 4,852,825     |
| Trade and Other Receivables   |          | 37,837        | 39,728        | 40,920        |
| Property Plant and Equipment  |          | 874,471,958   | 1,028,491,752 | 1,060,723,387 |
| Investment Property           | <u> </u> | 11,453,639    | 11,453,639    | 11,453,639    |
| Total Non Current Assets      |          | 900,282,142   | 1,047,837,944 | 1,077,070,771 |
| Total Assets                  | -        | 1,025,722,434 | 1,174,249,067 | 1,188,646,014 |
| Current Liabilities           |          |               |               |               |
| Trade and other payables      |          | 18,993,426    | 22,078,042    | 25,074,419    |
| Employee Benefits             | 13       | 10,735,072    | 11,385,122    | 11,660,097    |
| Financial Liabilities         | 16       | 6,362,308     | 6,128,375     | 6,441,707     |
| Total Current Liabilities     | _        | 36,090,806    | 39,591,539    | 43,176,223    |
| Non Current Liabilities       |          |               |               |               |
| Financial Liabilities         | 16       | 48,897,087    | 42,768,711    | 37,359,991    |
| Employee Benefits             |          | 1,078,344     | 1,190,336     | 1,286,046     |
| Provisions                    | _        | 3,090,027     | 3,479,847     | 3,869,667     |
| Total Non Current Liabilities |          | 53,065,458    | 47,438,894    | 42,515,704    |
| Total Liabilities             | -        | 89,156,264    | 87,030,433    | 85,691,927    |
| Net Assets                    | -        | 936,566,170   | 1,087,218,634 | 1,102,954,087 |
| Equity                        |          |               |               |               |
| Accumulated Surplus           |          | 468,362,922   | 545,296,268   | 569,004,258   |
| Asset Revaluation Reserve     | 12       | 377,710,375   | 457,205,192   | 457,205,192   |
| Other Reserves                | 12       | 90,492,873    | 84,717,174    | 76,744,637    |
| Total Equity                  | -        | 936,566,170   | 1,087,218,634 | 1,102,954,087 |
|                               | -        | · ·           | <u> </u>      |               |